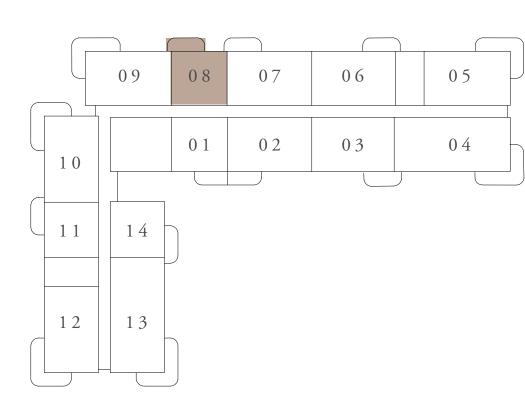

### BUILDING 01 BEDROOM-1B

| UNITS        | 108, 208, 308, 4 | 08,5 |
|--------------|------------------|------|
| SUITE AREA   | 66.36 SQ.M.      | 714  |
| TERRACE AREA | 7.09 SQ.M.       | 70   |
| TOTAL AREA   | 73.45 SQ.M.      | 79   |

KEY PLAN

1ST FLOOR

2ND TO 4TH FLOOR

FLOOR PLAN 1. All dimensions are in imperial and metric, and measured from finish to finish excluding construction tolerances. 2. All materials, dimensions, and drawings are approximate only. 3. Information is subject to change without notice, at developer's absolute discretion. 4. Actual area may vary from the stated area. 5. Drawings not to scale. 6. All images used are for illustrative purposes only and do not represent the actual size, features, specifications, fittings, and furnishings. 7. The developer reserves the right to make revisions / alterations, at it's absolute discretion, without any liability whatsoever.