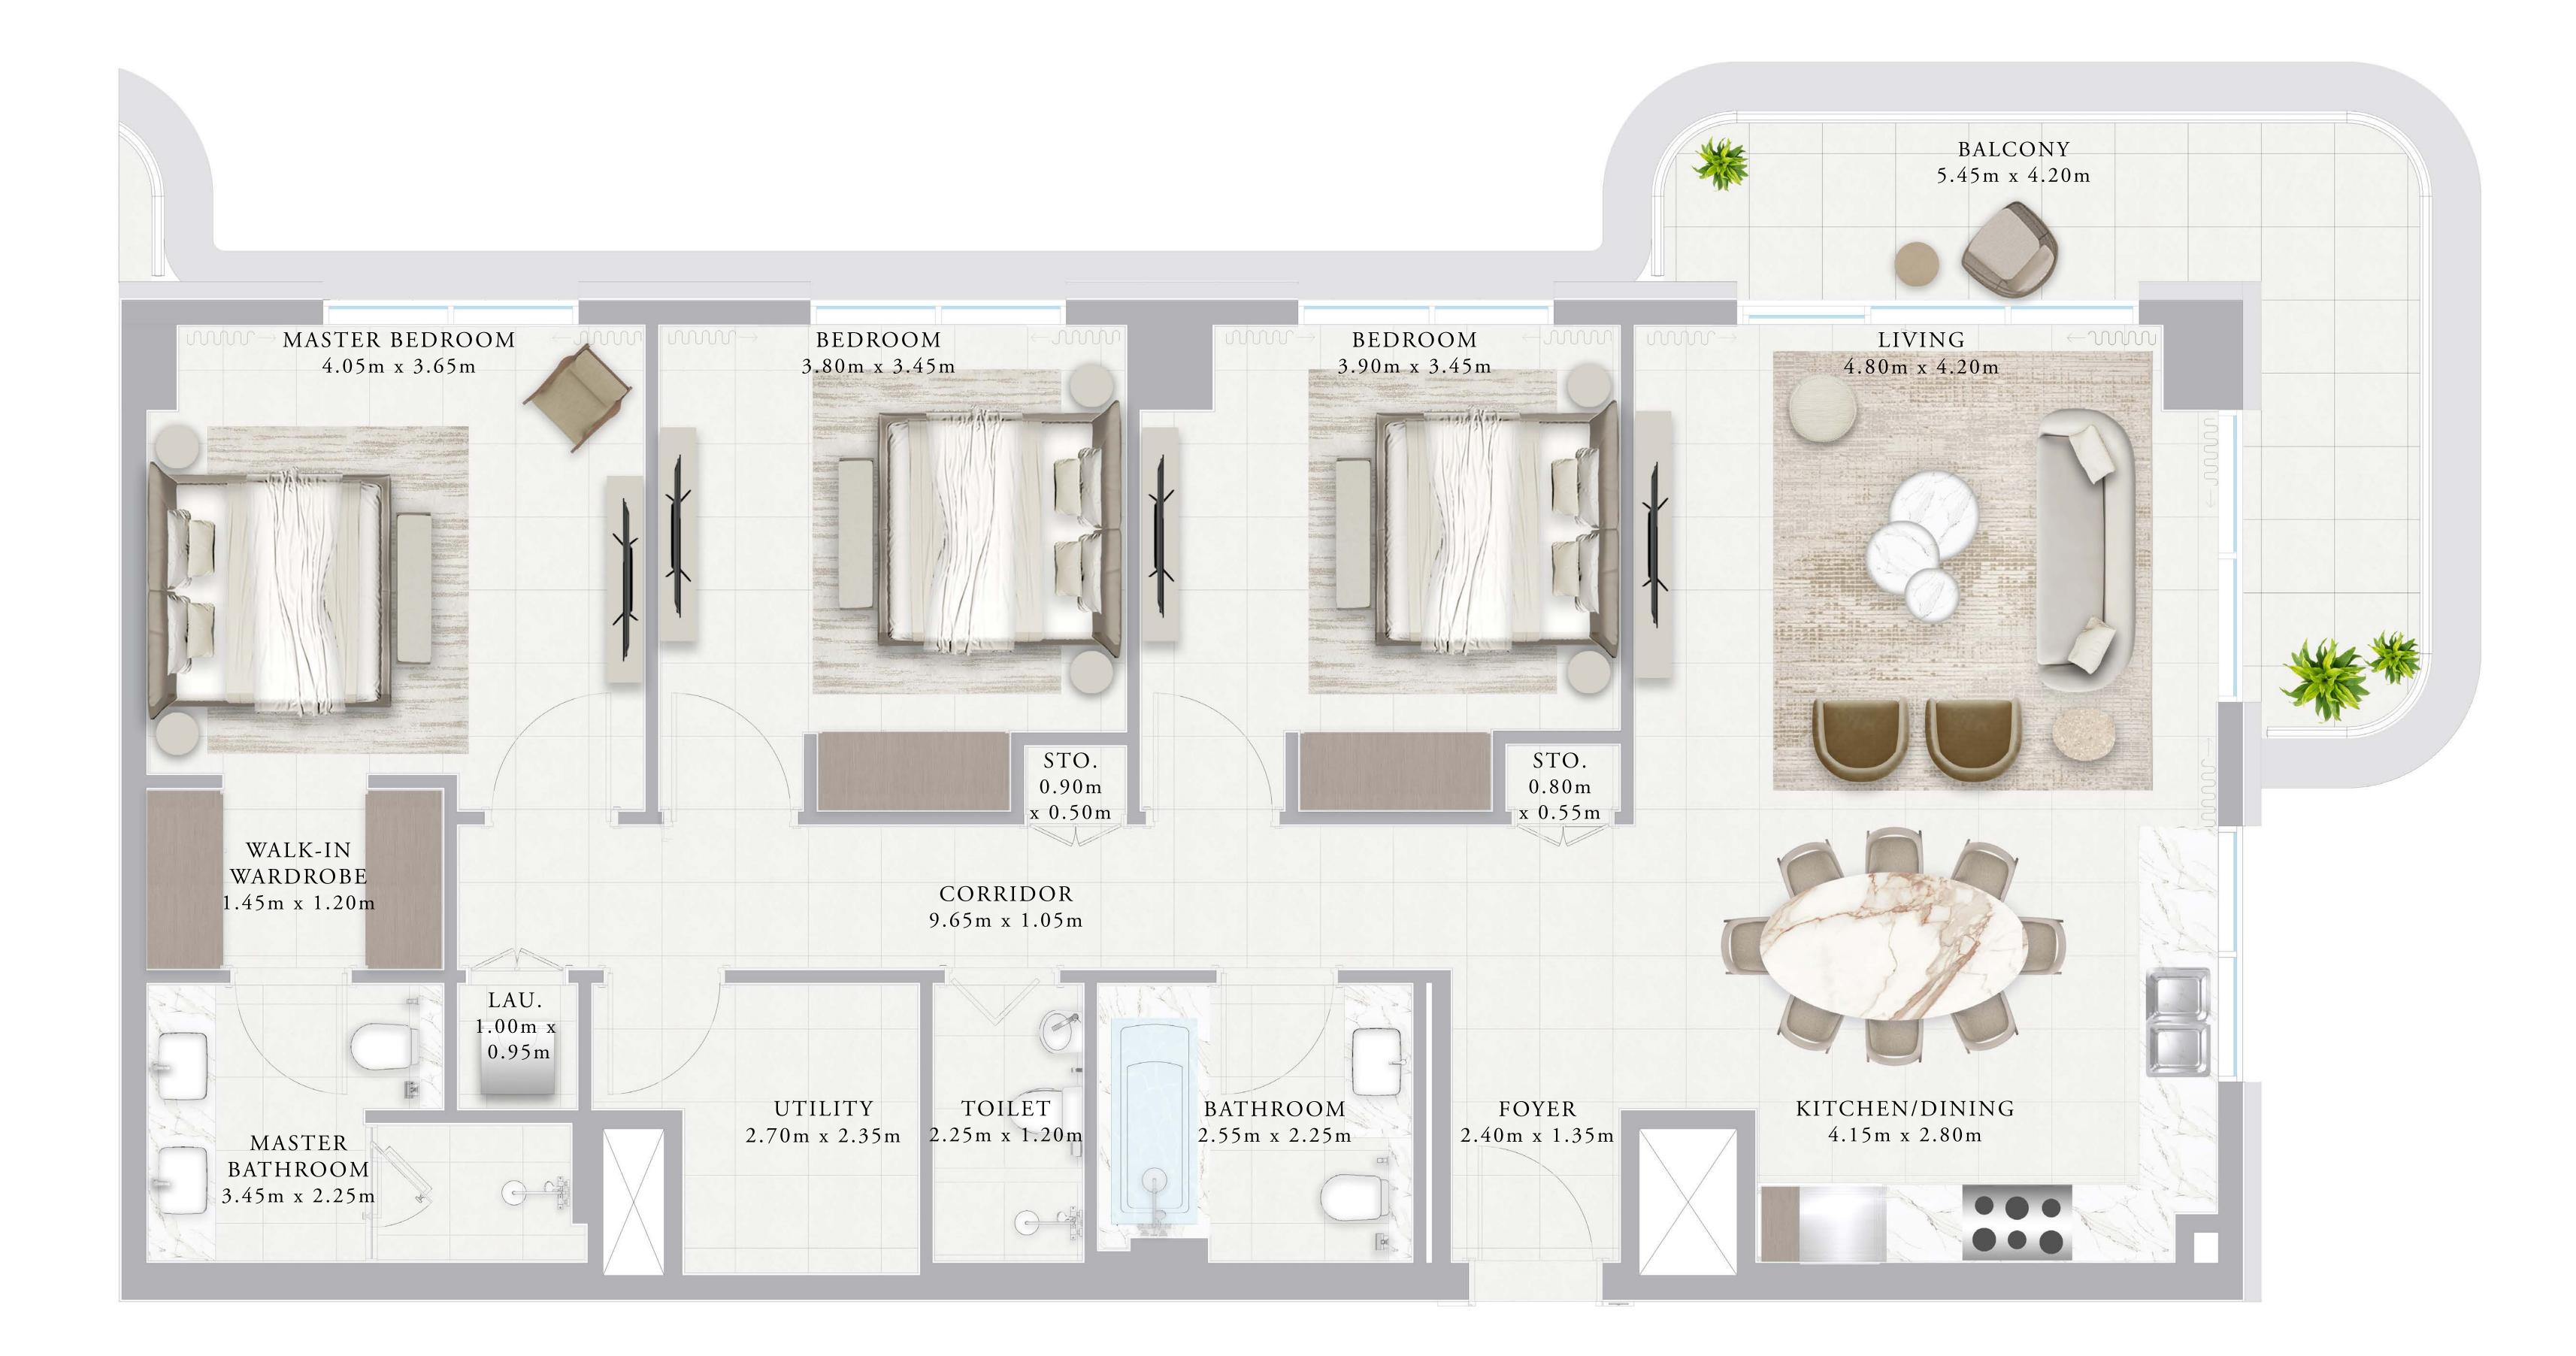

#### BUILDING 01 3 BEDROOM-1A

| UNITS        | 104          |     |
|--------------|--------------|-----|
| SUITE AREA   | 135.17 SQ.M. | 145 |
| TERRACE AREA | 49.16 SQ.M.  | 52  |
| TOTAL AREA   | 184.33 SQ.M. | 198 |

KEY PLAN

1ST FLOOR

7. The developer reserves the right to make revisions / alterations, at it's absolute discretion, without any liability whatsoever.

454.96 SQ.FT.

529.15 SQ.FT.

984.11 SQ.FT.

Ν 

FLOOR PLAN 1. All dimensions are in imperial and metric, and measured from finish to finish at developer's absolute discretion. 4. Actual area may vary from the stated area. 5. Drawings not to scale. 6. All images used are for illustrative purposes only and do not represent the actual size, features, specifications, fittings, and furnishings.