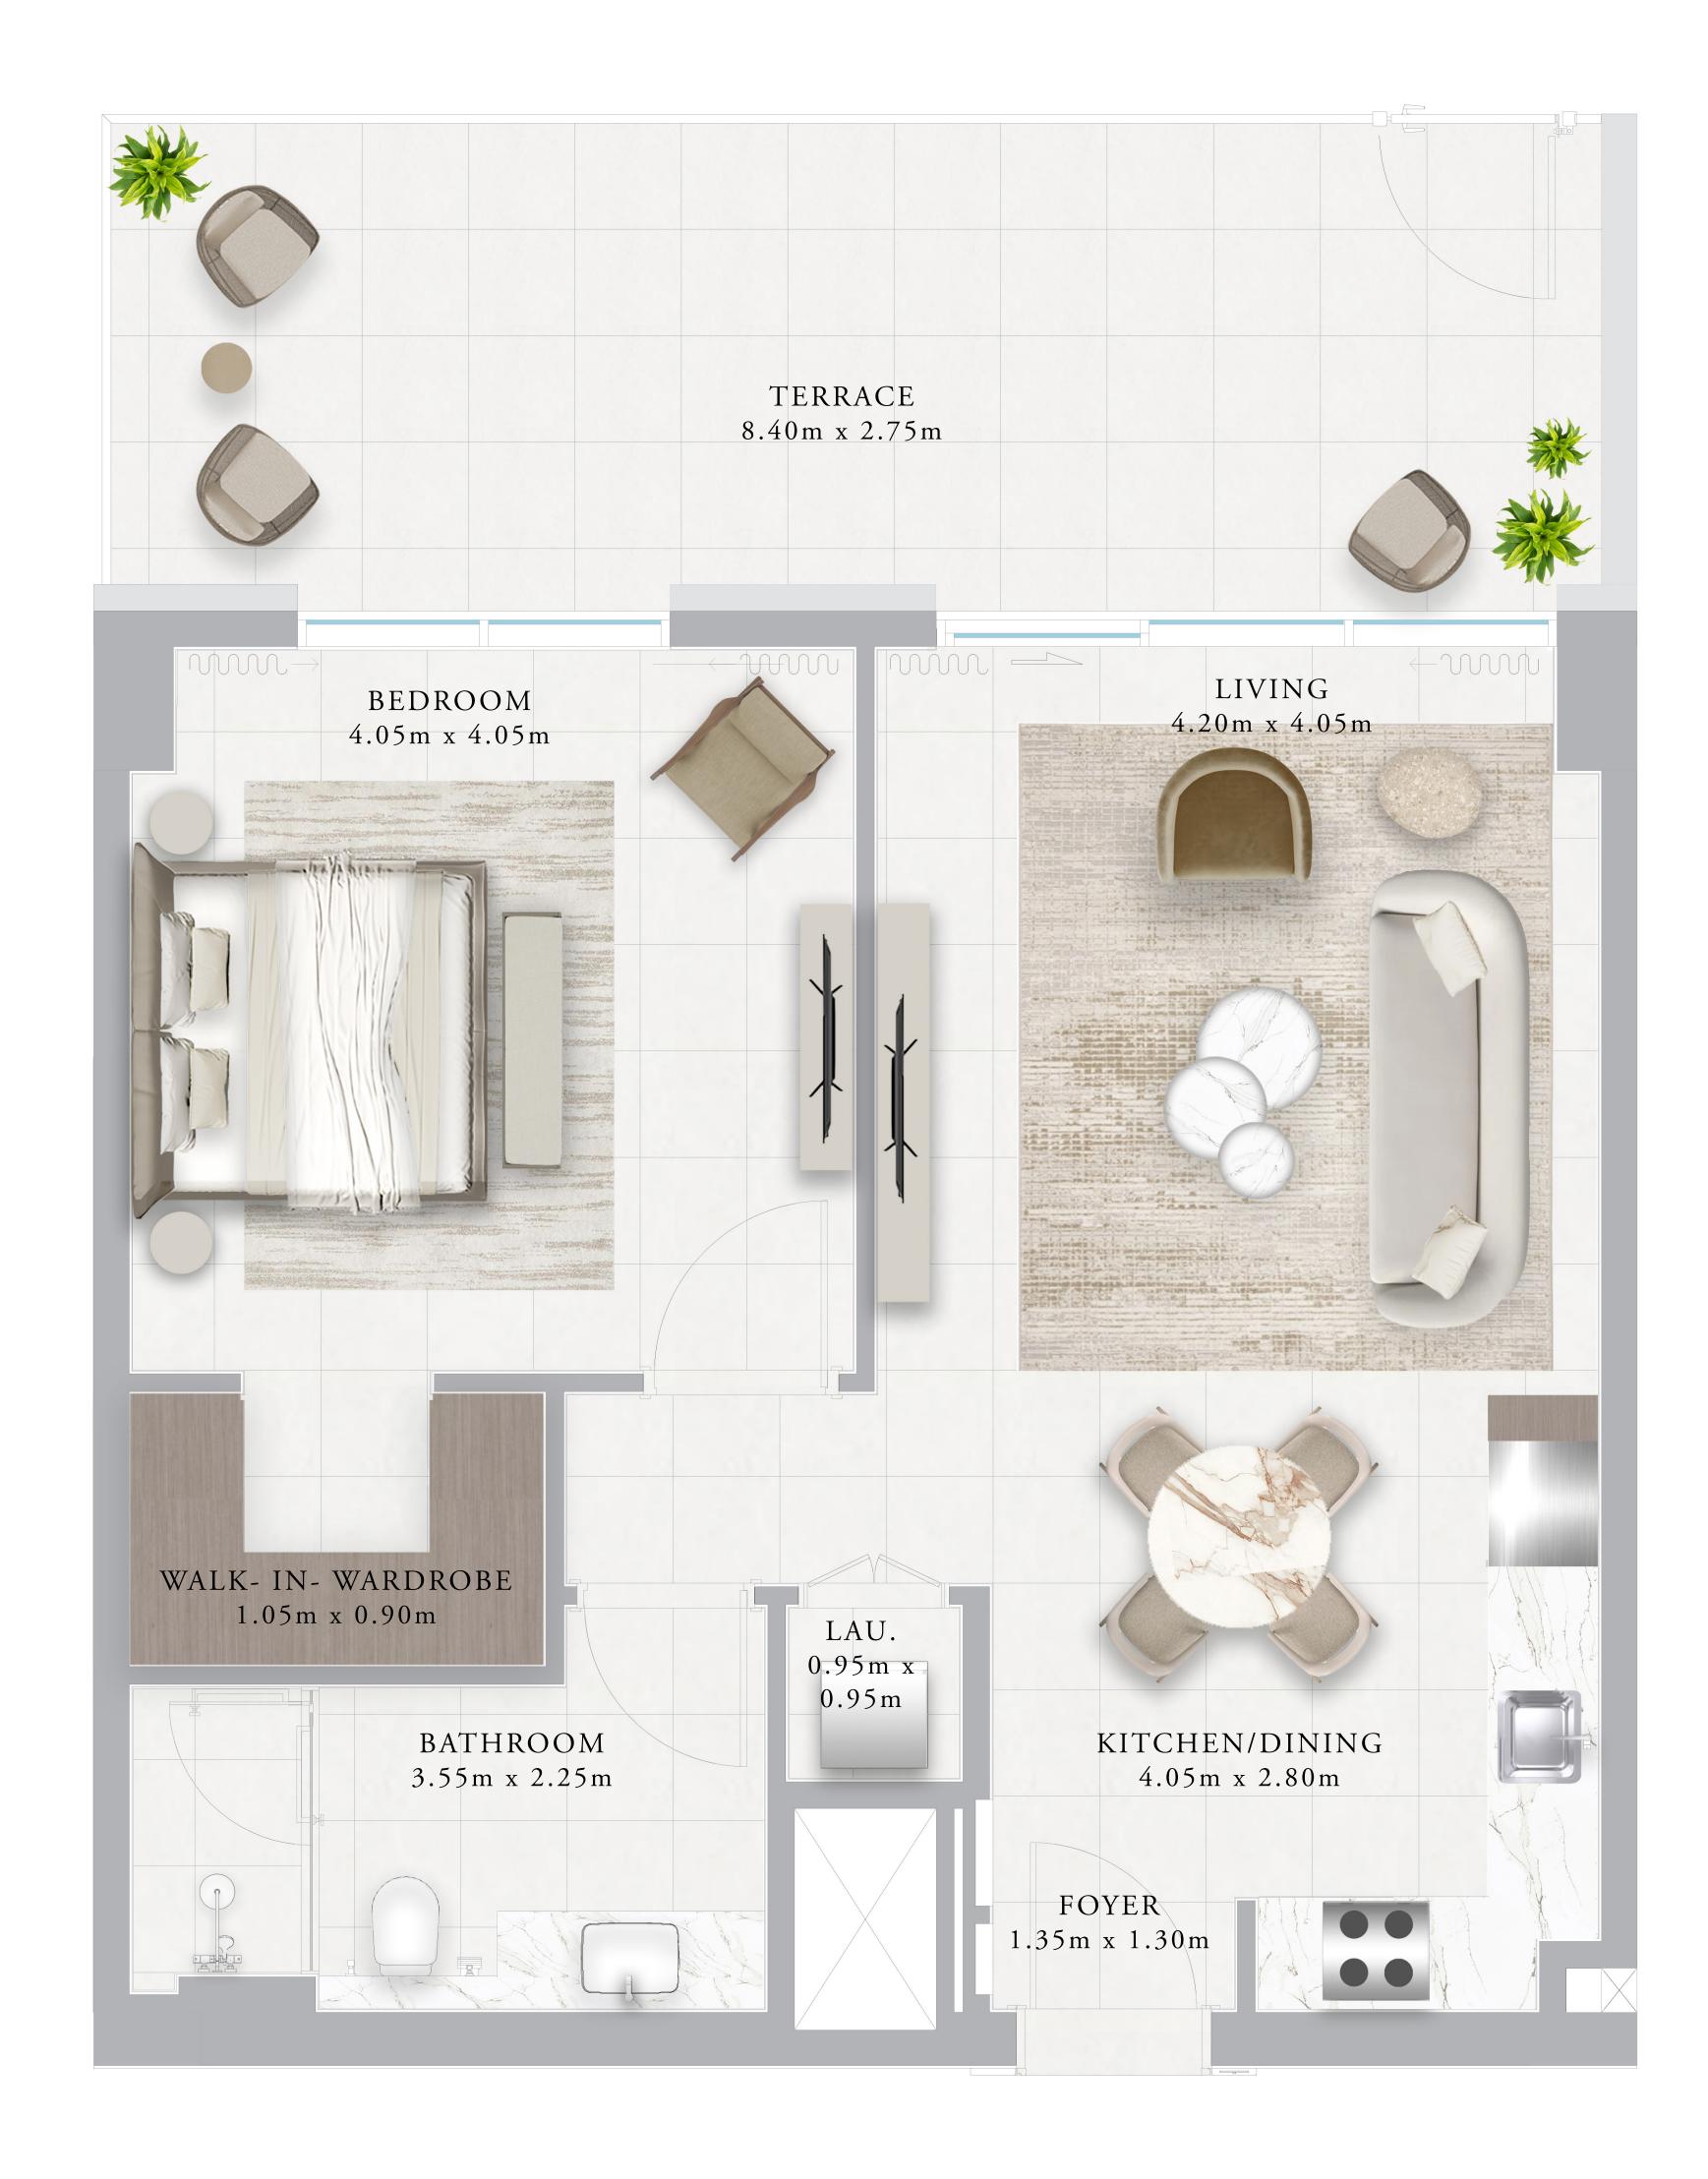

#### BUILDING 01 1 BEDROOM-1C

| UNITS            | 114         |     |
|------------------|-------------|-----|
| SUITE AREA       | 66.38 SQ.M. | 714 |
| <br>TERRACE AREA | 24.26 SQ.M. | 26  |
| TOTAL AREA       | 90.64 SQ.M. | 97  |

KEY PLAN

1ST FLOOR

FLOOR PLAN 1. All dimensions are in imperial and metric, and measured from finish to finish excluding construction tolerances. 2. All materials, dimensions, and drawings are approximate only. 3. Information is subject to change without notice, at developer's absolute discretion. 4. Actual area may vary from the stated area. 5. Drawings not to scale. 6. All images used are for illustrative purposes only and do not represent the actual size, features, specifications, fittings, and furnishings. 7. The developer reserves the right to make revisions / alterations, at it's absolute discretion, without any liability whatsoever.

14.51 SQ.FT.

261.13 SQ.FT.

75.64 SQ.FT.

RASHID YACHTS & MARINA