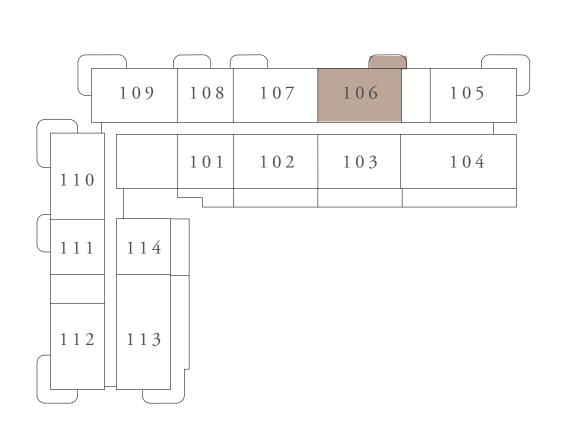

### BUILDING 01 2 BEDROOM-3B

| UNITS            | 106, 206, 306, 4 | 406,5 |
|------------------|------------------|-------|
| SUITE AREA       | 101.66 SQ.M.     | 109   |
| <br>TERRACE AREA | 7.09 SQ.M.       | ,     |
| TOTAL AREA       | 108.75 SQ.M.     | 117   |
| <br>             |                  |       |

KEY PLAN

1ST FLOOR

2ND TO 4TH FLOOR

FLOOR PLAN 1. All dimensions are in imperial and metric, and measured from finish to finish excluding construction tolerances. 2. All materials, dimensions, and drawings are approximate only. 3. Information is subject to change without notice, at developer's absolute discretion. 4. Actual area may vary from the stated area. 5. Drawings not to scale. 6. All images used are for illustrative purposes only and do not represent the actual size, features, specifications, fittings, and furnishings. 7. The developer reserves the right to make revisions / alterations, at it's absolute discretion, without any liability whatsoever.

506, 606

094.26 SQ.FT.

76.32 SQ.FT.

170.58 SQ.FT.

RASHID YACHTS & MARINA