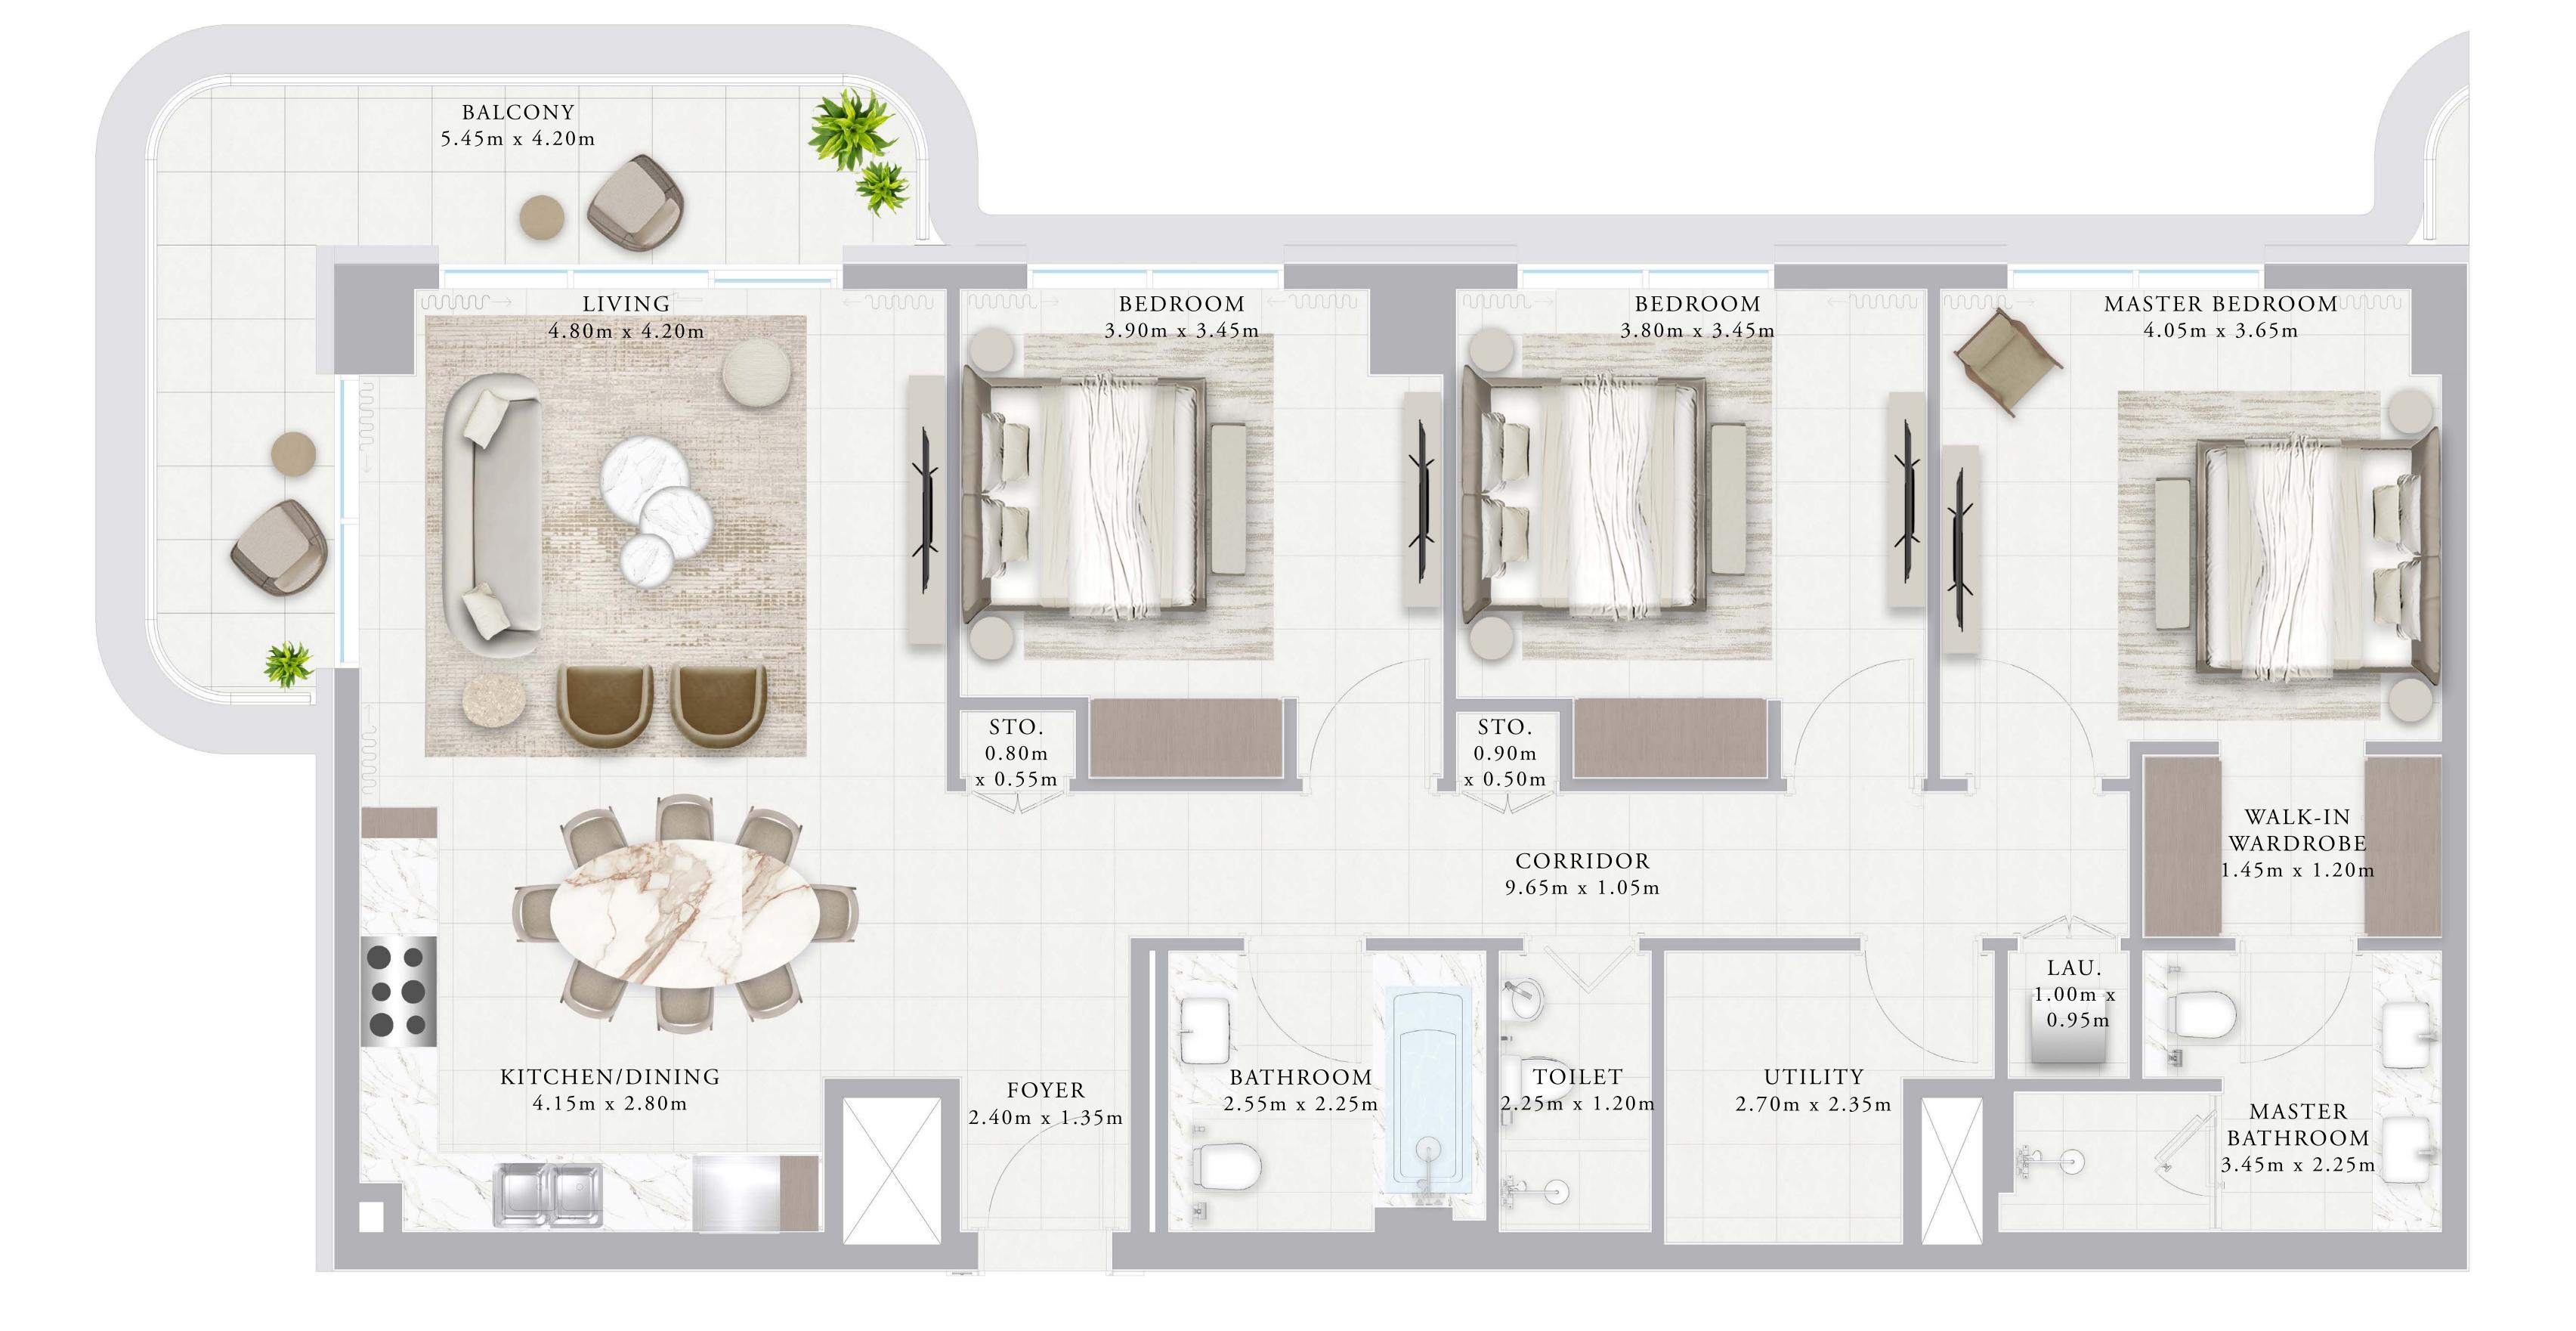

#### BUILDING 01 1 BEDROOM-1C

| UNITS            | 114         |     |
|------------------|-------------|-----|
| SUITE AREA       | 66.38 SQ.M. | 714 |
| <br>TERRACE AREA | 24.26 SQ.M. | 26  |
| TOTAL AREA       | 90.64 SQ.M. | 97  |

KEY PLAN

1ST FLOOR

FLOOR PLAN 1. All dimensions are in imperial and metric, and measured from finish to finish excluding construction tolerances. 2. All materials, dimensions, and drawings are approximate only. 3. Information is subject to change without notice, at developer's absolute discretion. 4. Actual area may vary from the stated area. 5. Drawings not to scale. 6. All images used are for illustrative purposes only and do not represent the actual size, features, specifications, fittings, and furnishings. 7. The developer reserves the right to make revisions / alterations, at it's absolute discretion, without any liability whatsoever.

14.51 SQ.FT.

261.13 SQ.FT.

75.64 SQ.FT.

RASHID YACHTS & MARINA