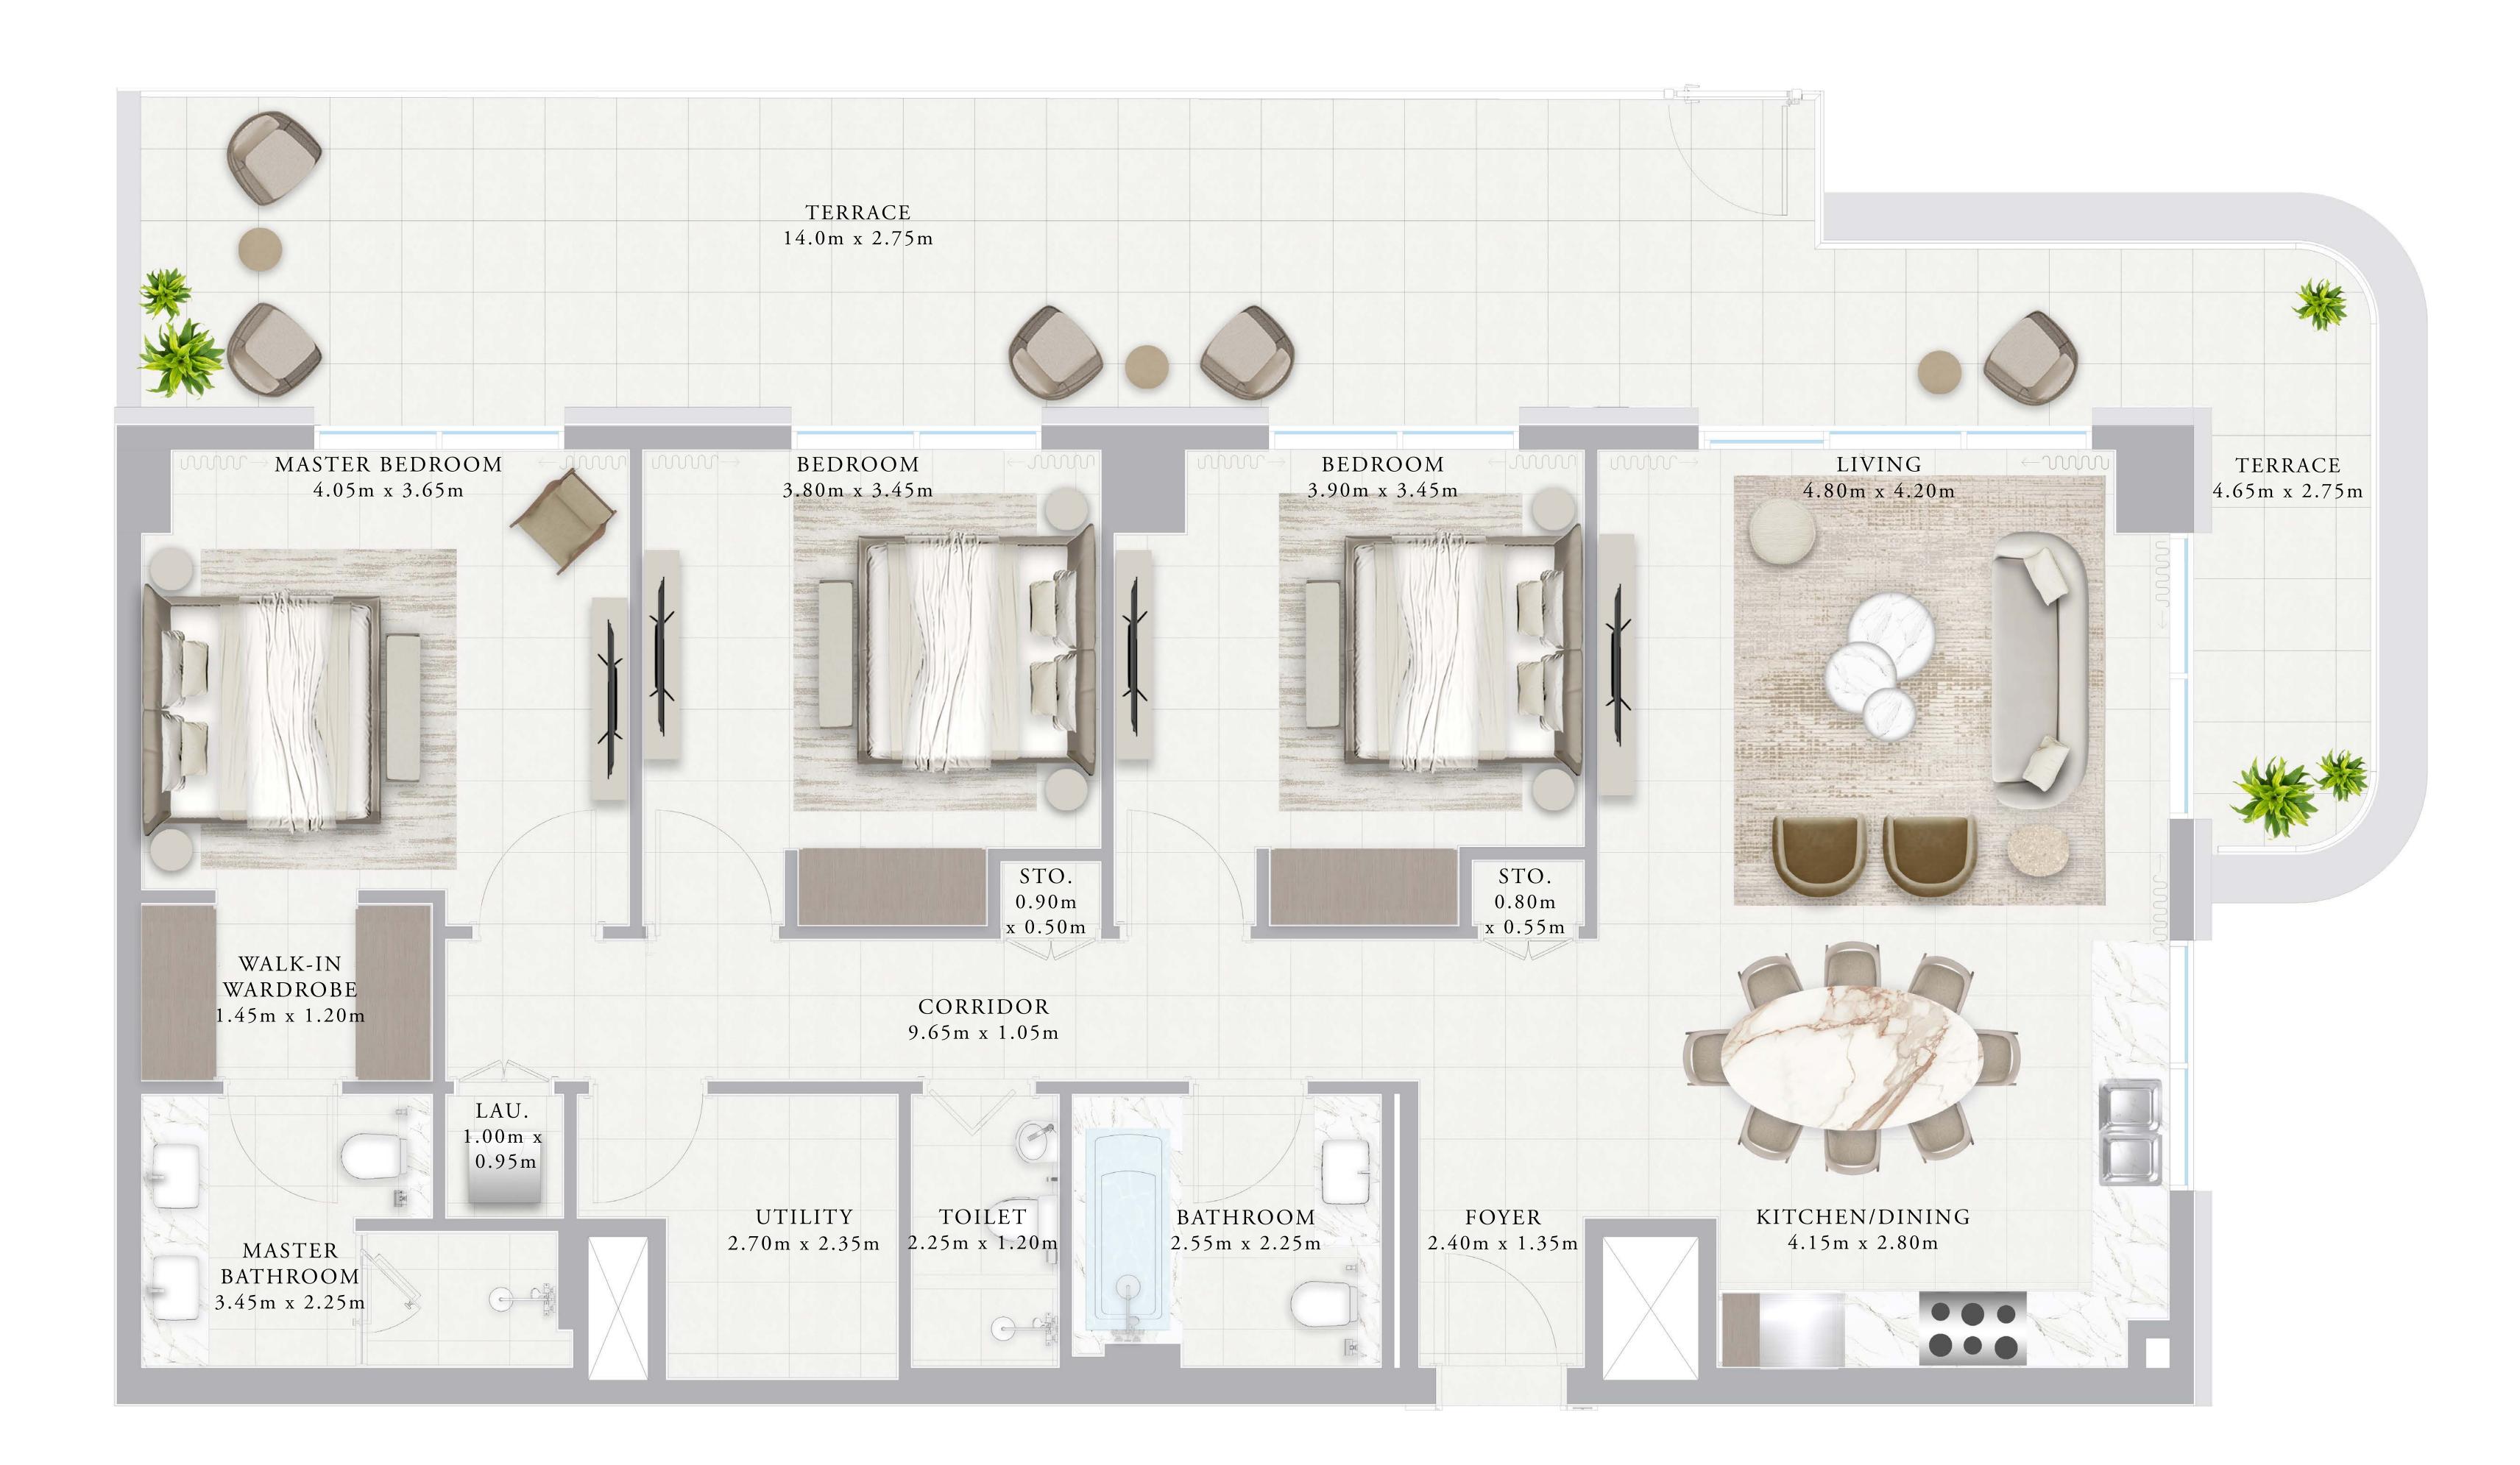

KEY PLAN

1ST FLOOR

2ND TO 4TH FLOOR

FLOOR PLAN 1. All dimensions are in imperial and metric, and measured from finish to finish excluding construction tolerances. 2. All materials, dimensions, and drawings are approximate only. 3. Information is subject to change without notice, at developer's absolute discretion. 4. Actual area may vary from the stated area. 5. Drawings not to scale. 6. All images used are for illustrative purposes only and do not represent the actual size, features, specifications, fittings, and furnishings. 7. The developer reserves the right to make revisions / alterations, at it's absolute discretion, without any liability whatsoever.