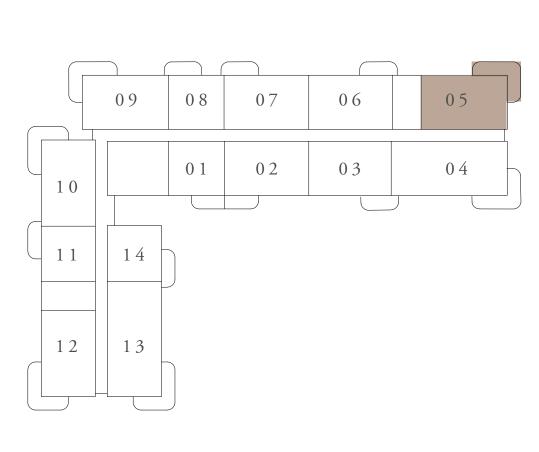

### BUILDING 01 2 BEDROOM-2A

| UNITS        | 105, 205, 305, | 405,5 |
|--------------|----------------|-------|
| SUITE AREA   | 103.58 SQ.M.   | 111   |
| TERRACE AREA | 15.13 SQ.M.    | 16    |
| TOTAL AREA   | 118.71 SQ.M.   | 127   |