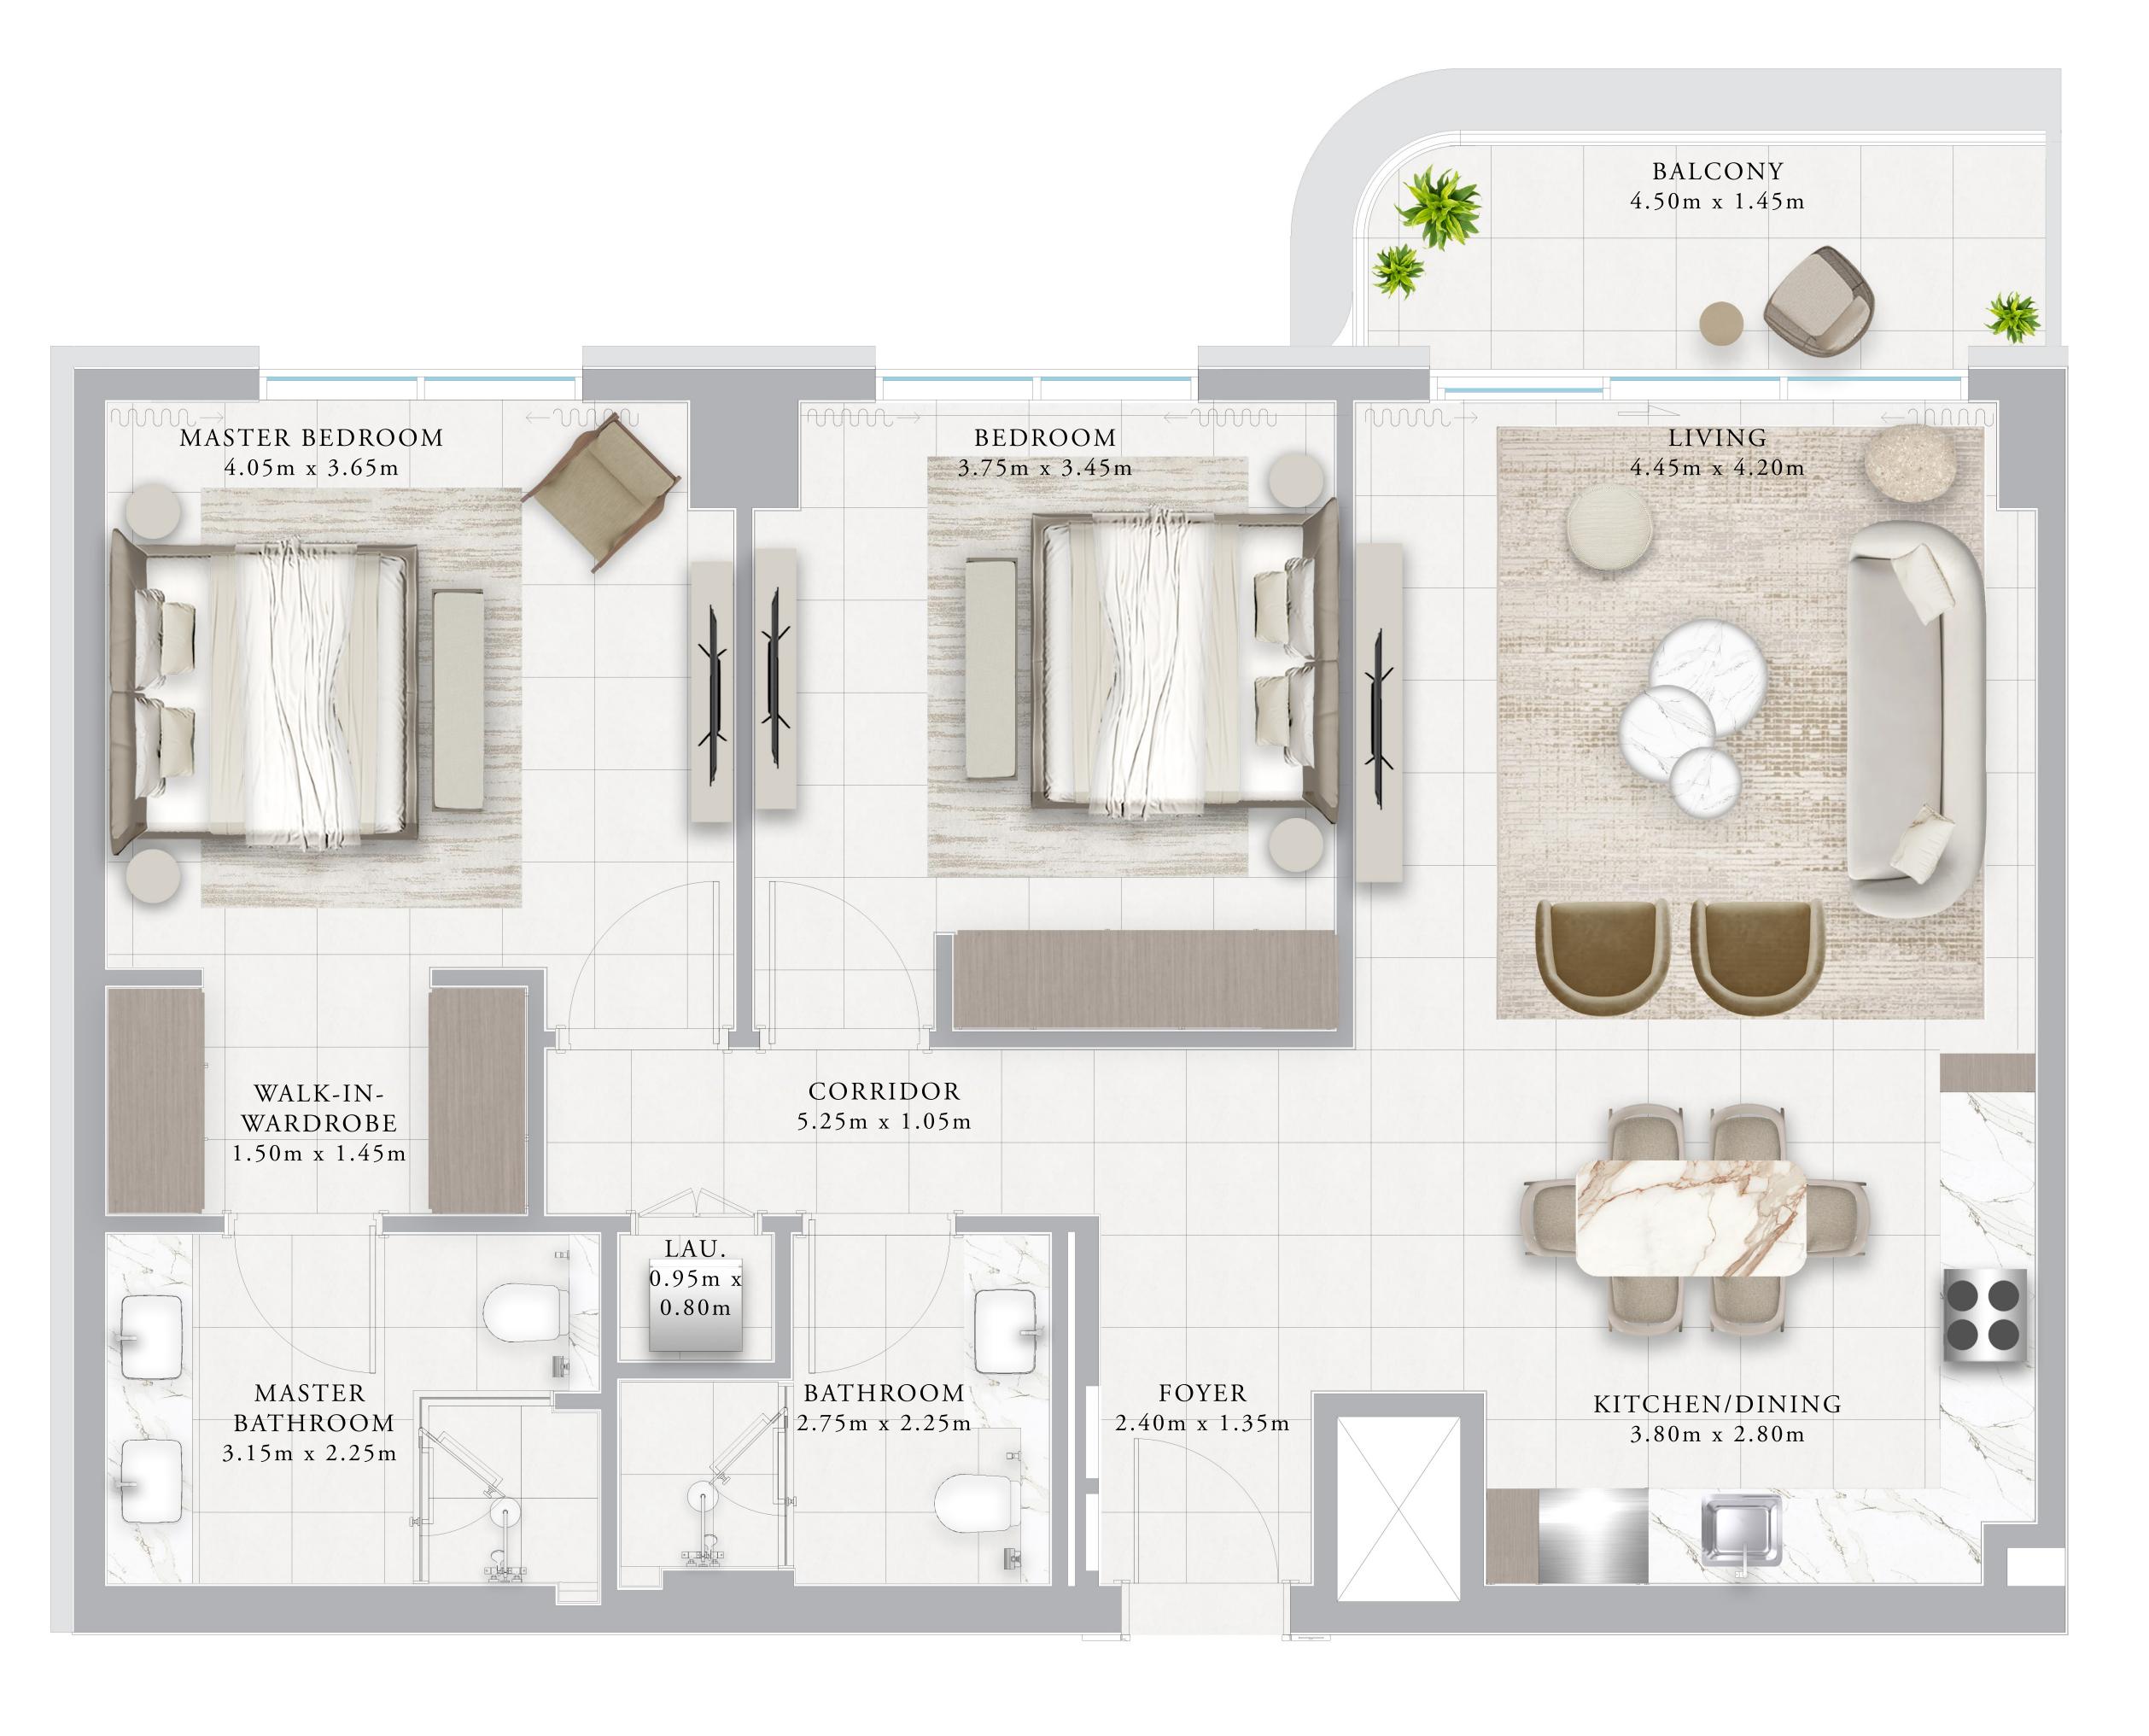

# BUILDING 01 2 BEDROOM-1B

|    | UNITS       | 110, 210, 310, 410 |     |
|----|-------------|--------------------|-----|
|    | SUITE AREA  | 101.86 SQ.M.       | 109 |
| TI | ERRACE AREA | 15.13 SQ.M.        | 162 |
| 7  | ГОТАL AREA  | 116.99 SQ.M.       | 125 |

KEY PLAN

1ST FLOOR

FLOOR PLAN 1. All dimensions are in imperial and metric, and measured from finish to finish excluding construction tolerances. 2. All materials, dimensions, and drawings are approximate only. 3. Information is subject to change without notice, at developer's absolute discretion. 4. Actual area may vary from the stated area. 5. Drawings not to scale. 6. All images used are for illustrative purposes only and do not represent the actual size, features, specifications, fittings, and furnishings. 7. The developer reserves the right to make revisions / alterations, at it's absolute discretion, without any liability whatsoever.

096.41 SQ.FT.

62.86 SQ.FT.

259.27 SQ.FT.

2ND TO 4TH FLOOR

RASHID YACHTS & MARINA