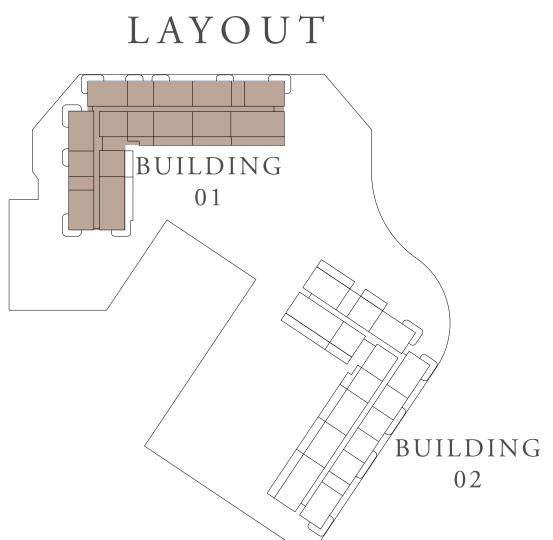

# OCEAN STAR RASHID YACHTS & MARINA



# FLOOR PLAN





THE CANAL POOL





Ν 

RASHID YACHTS & MARINA

### BUILDING 01 BEDROOM-1B

| UNITS        | 108, 208, 308, 4 | 08,5 |
|--------------|------------------|------|
| SUITE AREA   | 66.36 SQ.M.      | 714  |
| TERRACE AREA | 7.09 SQ.M.       | 70   |
| TOTAL AREA   | 73.45 SQ.M.      | 79   |

KEY PLAN





1ST FLOOR

2ND TO 4TH FLOOR







FLOOR PLAN 1. All dimensions are in imperial and metric, and measured from finish to finish excluding construction tolerances. 2. All materials, dimensions, and drawings are approximate only. 3. Information is subject to change without notice, at developer's absolute discretion. 4. Actual area may vary from the stated area. 5. Drawings not to scale. 6. All images used are for illustrative purposes only and do not represent the actual size, features, specifications, fittings, and furnishings. 7. The developer reserves the right to make revisions / alterations, at it's absolute discretion, without any liability whatsoever.



508, 608

14.29 SQ.FT.

76.32 SQ.FT.

90.61 SQ.FT.











RASHID YACHTS & MARINA

#### BUILDING 01 1 BEDROOM-1C

| UNITS            | 114         |     |
|-------