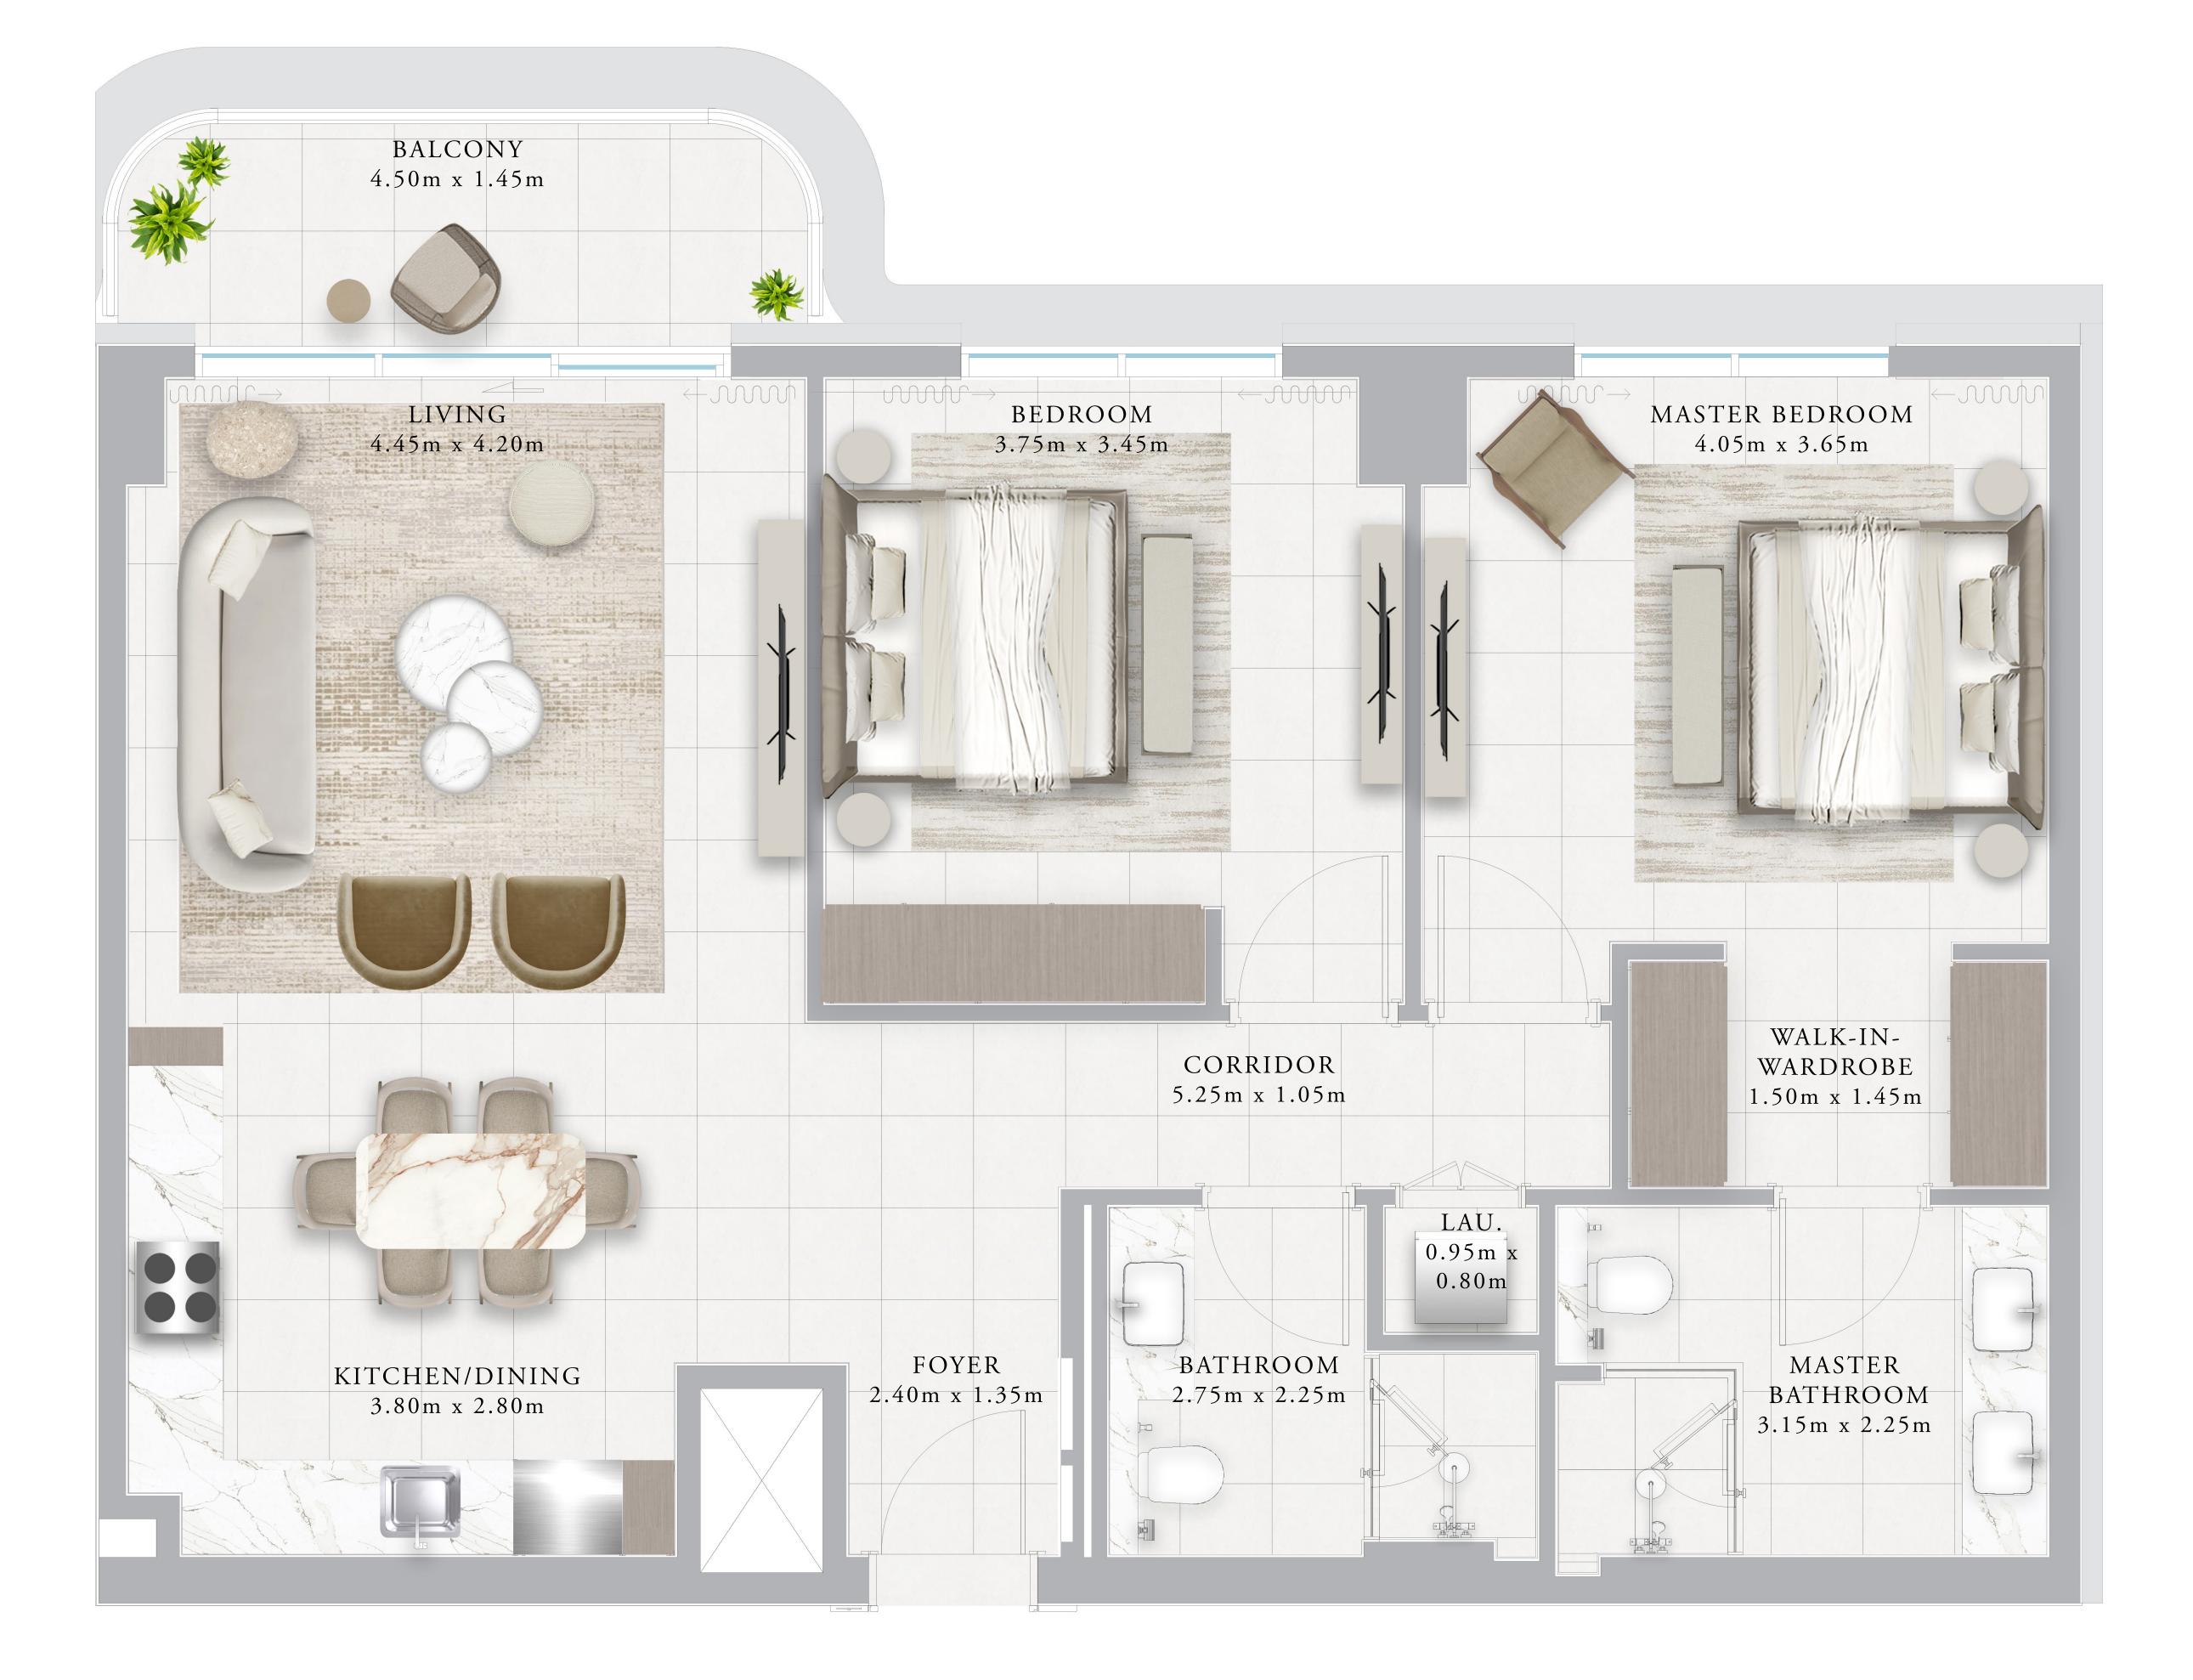

### BUILDING 01 1 BEDROOM-1G

| UNITS               | 111, 211, 311,               | 11, 411, |  |
|---------------------|------------------------------|----------|--|
| SUITE AREA          | 67.95 SQ.M.                  | 731      |  |
| TERRACE AREA        | 7.09 SQ.M.                   | 76       |  |
| TOTAL AREA          | 75.04 SQ.M.                  | 807      |  |
|                     |                              |          |  |
| UNITS               | 214, 314, 414                |          |  |
| UNITS<br>Suite Area | 214, 314, 414<br>66.38 SQ.M. | 714      |  |
|                     |                              | 714      |  |