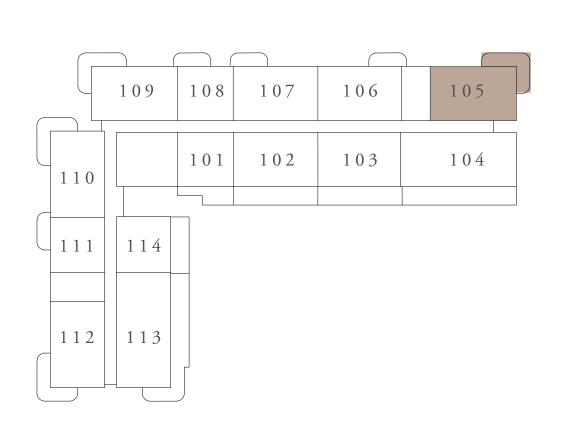

### BUILDING 01 2 BEDROOM-2A

| UNITS        | 105, 205, 305, | 405,5 |
|--------------|----------------|-------|
| SUITE AREA   | 103.58 SQ.M.   | 111   |
| TERRACE AREA | 15.13 SQ.M.    | 16    |
| TOTAL AREA   | 118.71 SQ.M.   | 127   |