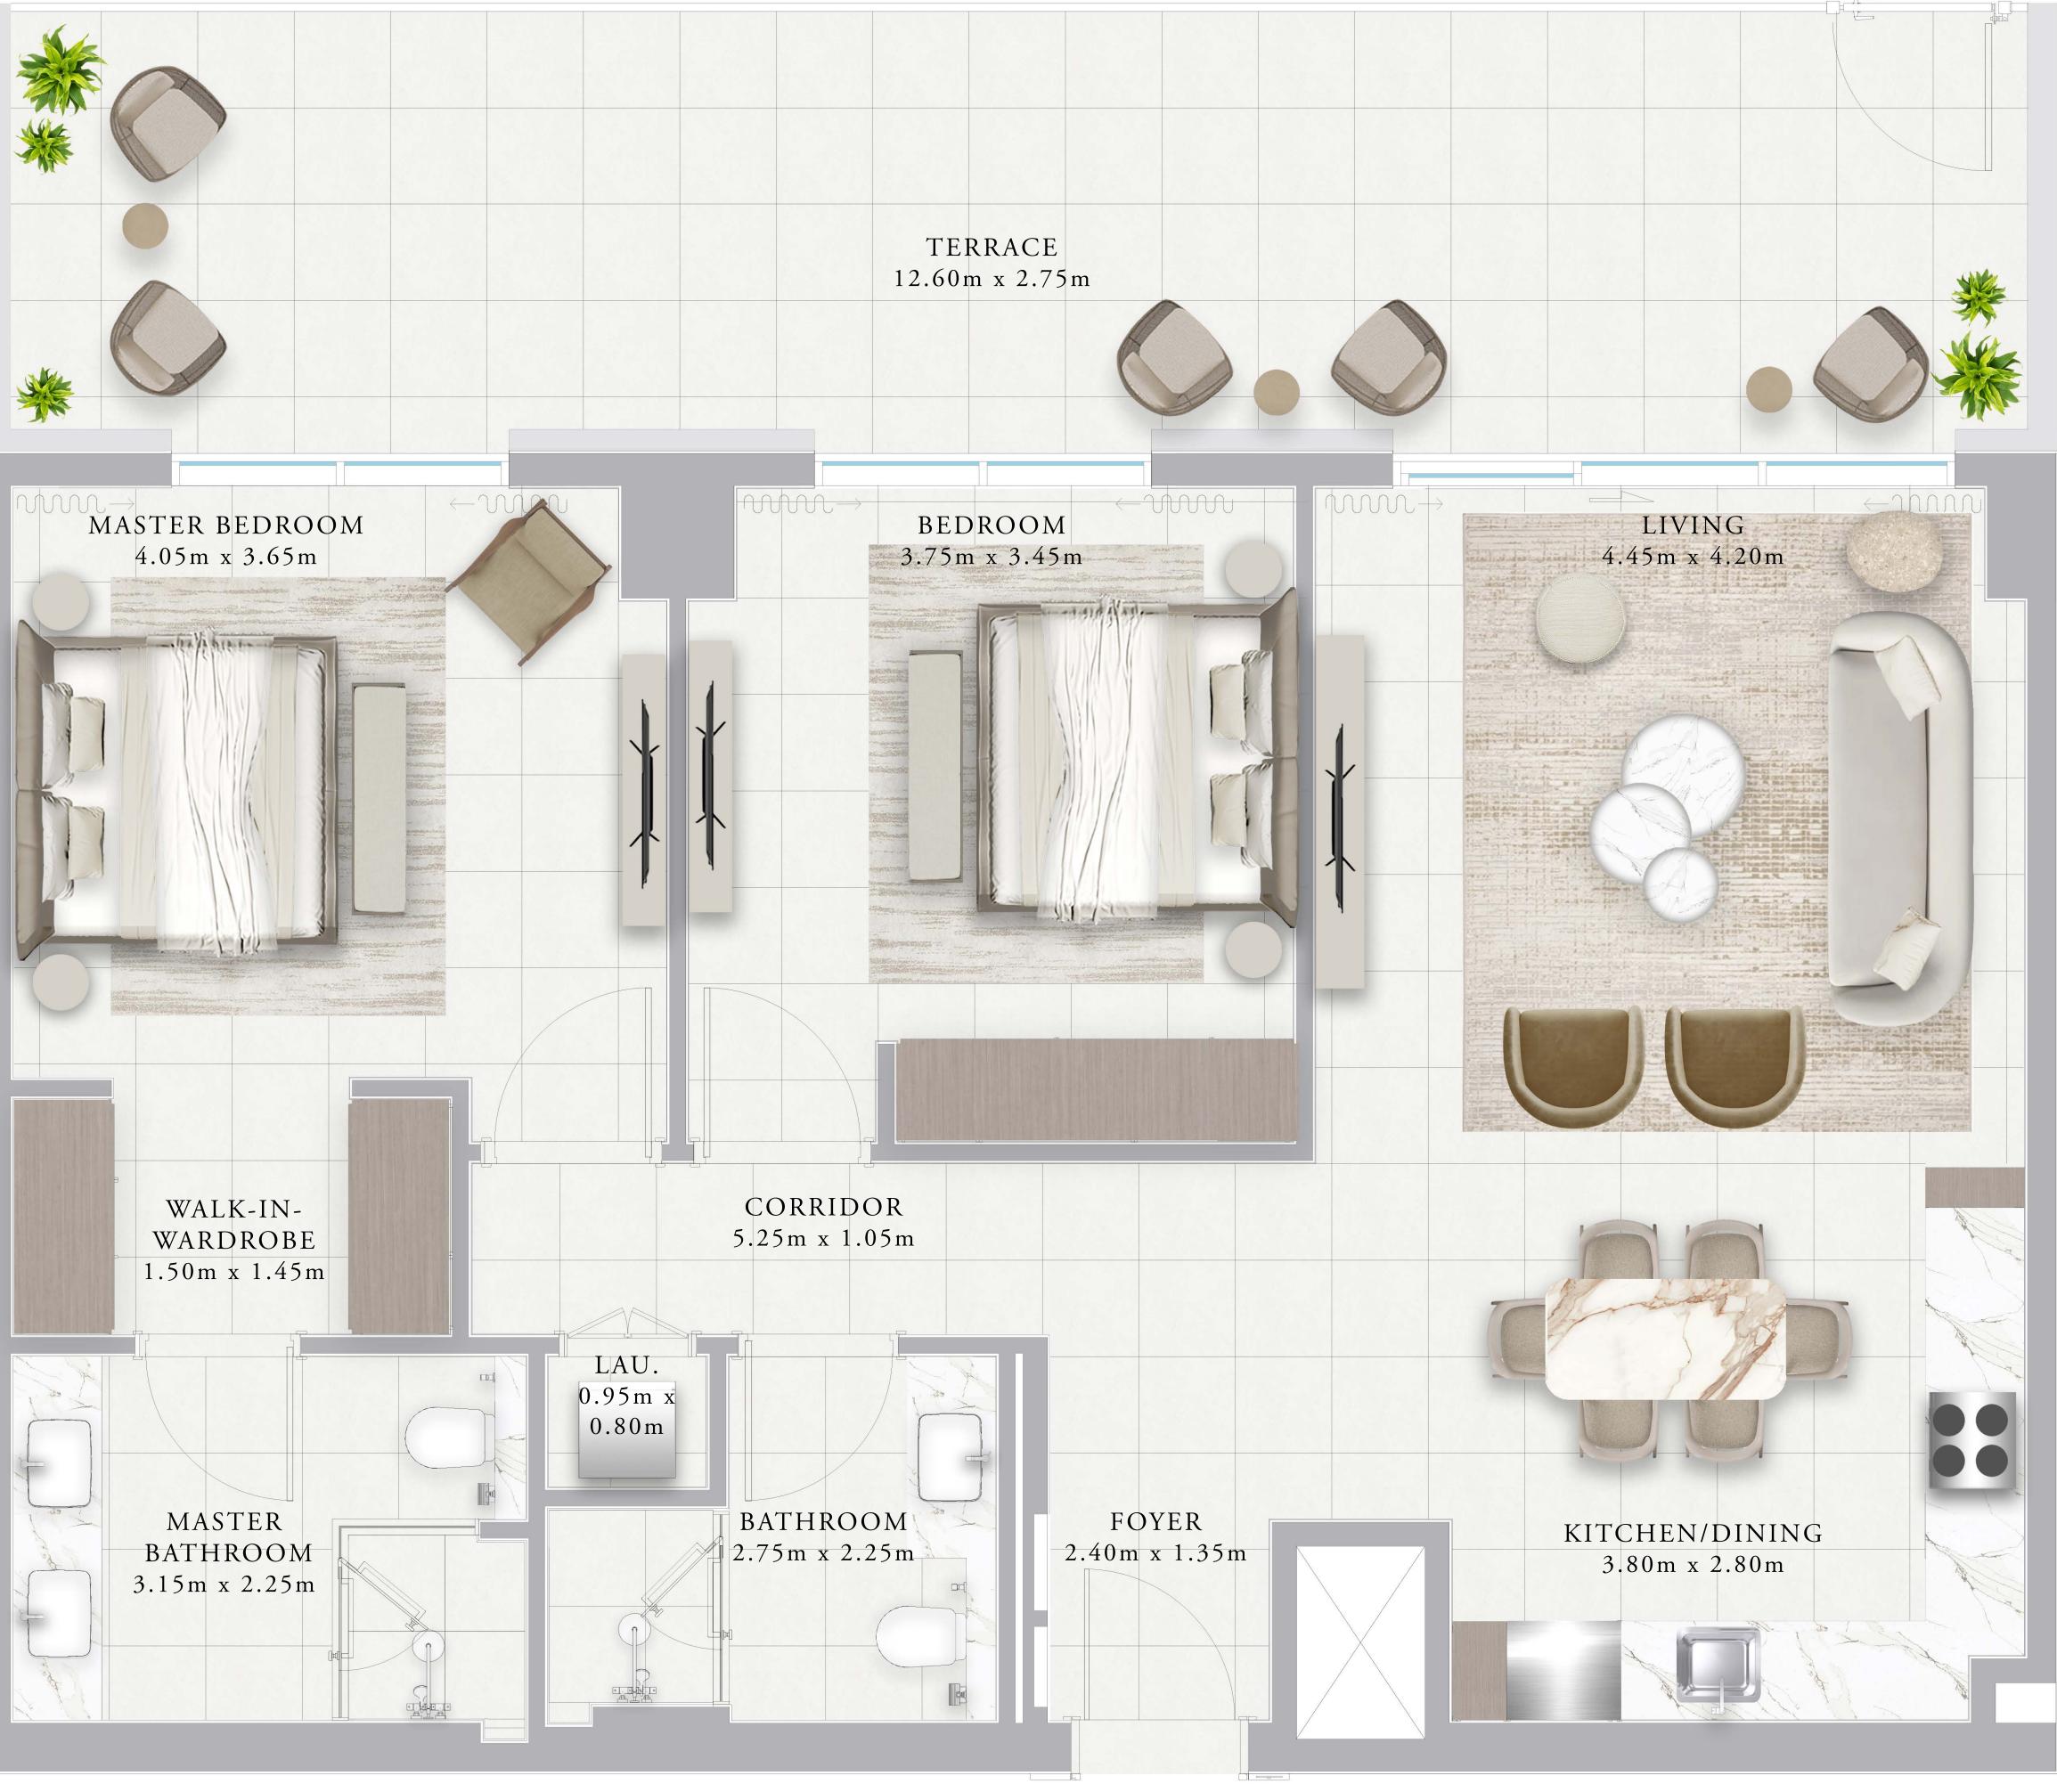

#### BUILDING 01 2 BEDROOM-3C

| UNITS        | 102          |     |
|--------------|--------------|-----|
| SUITE AREA   | 100.3 SQ.M.  | 107 |
| TERRACE AREA | 36.28 SQ.M.  | 39  |
| TOTAL AREA   | 136.58 SQ.M. | 147 |

KEY PLAN

1ST FLOOR

7. The developer reserves the right to make revisions / alterations, at it's absolute discretion, without any liability whatsoever.

079.62 SQ.FT.

390.51 SQ.FT.

470.13 SQ.FT.

RASHID YACHTS & MARINA