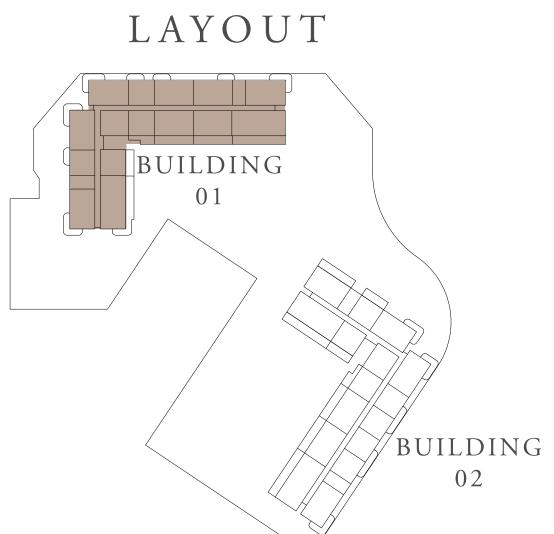

SQ.M.    | 16    |
| TOTAL AREA   | 118.71 SQ.M.   | 127   |

KEY PLAN





1ST FLOOR

2ND TO 4TH FLOOR







7. The developer reserves the right to make revisions / alterations, at it's absolute discretion, without any liability whatsoever.



505,605

114.93 SQ.FT.

162.86 SQ.FT.

277.78 SQ.FT.



5TH AND 6TH FLOOR







RASHID YACHTS & MARINA

# BUILDING 01 2 BEDROOM-3A

| UNITS            | 107, 203, 207,<br>407, 503, 507, |     |
|------------------|----------------------------------|-----|
| SUITE AREA       | 100.3 SQ.M.                      | 107 |
| <br>TERRACE AREA | 7.09 SQ.M.                       | ,   |
| TOTAL AREA       | 107.39 SQ.M.                     | 115 |
|                  |                                  |     |

KEY PLAN





1ST FLOOR

2ND TO 4TH FLOOR







FLOOR PLAN 1. All dimensions are in imperial and metric, and measured from finish to finish excluding construction tolerances. 2. All materials, dimensions, and drawings are approximate only. 3. Information is subject to change without notice, at developer's absolute discretion. 4. Actual area may vary from the stated area. 5. Drawings not to scale. 6. All images used are for illustrative purposes only and do not represent the actual size, features, specifications, fittings, and furnishings. 7. The developer reserves the right to make revisions / alterations, at it's absolute discretion, without any liability whatsoever.



307, 403, 507

079.62 SQ.FT.

76.32 SQ.FT.

155.94 SQ.FT.











RASHID YACHTS & MARINA

### BUILDING 01 2 BEDROOM-3B

| UNITS            | 106, 206, 306, 4 | 406