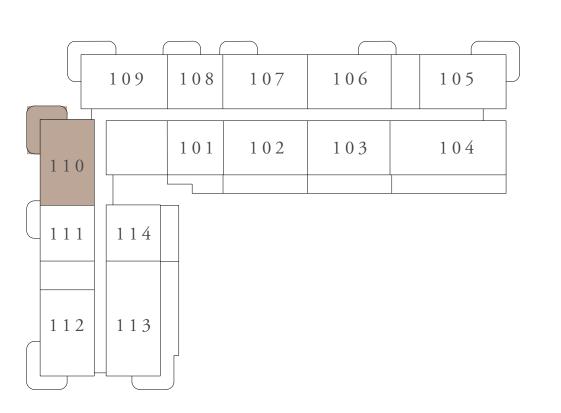

### BUILDING 01 1 BEDROOM-1G

| UNITS               | 111, 211, 311,               | 11, 411, |  |
|---------------------|------------------------------|----------|--|
| SUITE AREA          | 67.95 SQ.M.                  | 731      |  |
| TERRACE AREA        | 7.09 SQ.M.                   | 76       |  |
| TOTAL AREA          | 75.04 SQ.M.                  | 807      |  |
|                     |                              |          |  |
| UNITS               | 214, 314, 414                |          |  |
| UNITS<br>Suite Area | 214, 314, 414<br>66.38 SQ.M. | 714      |  |
|                     |                              | 714      |  |