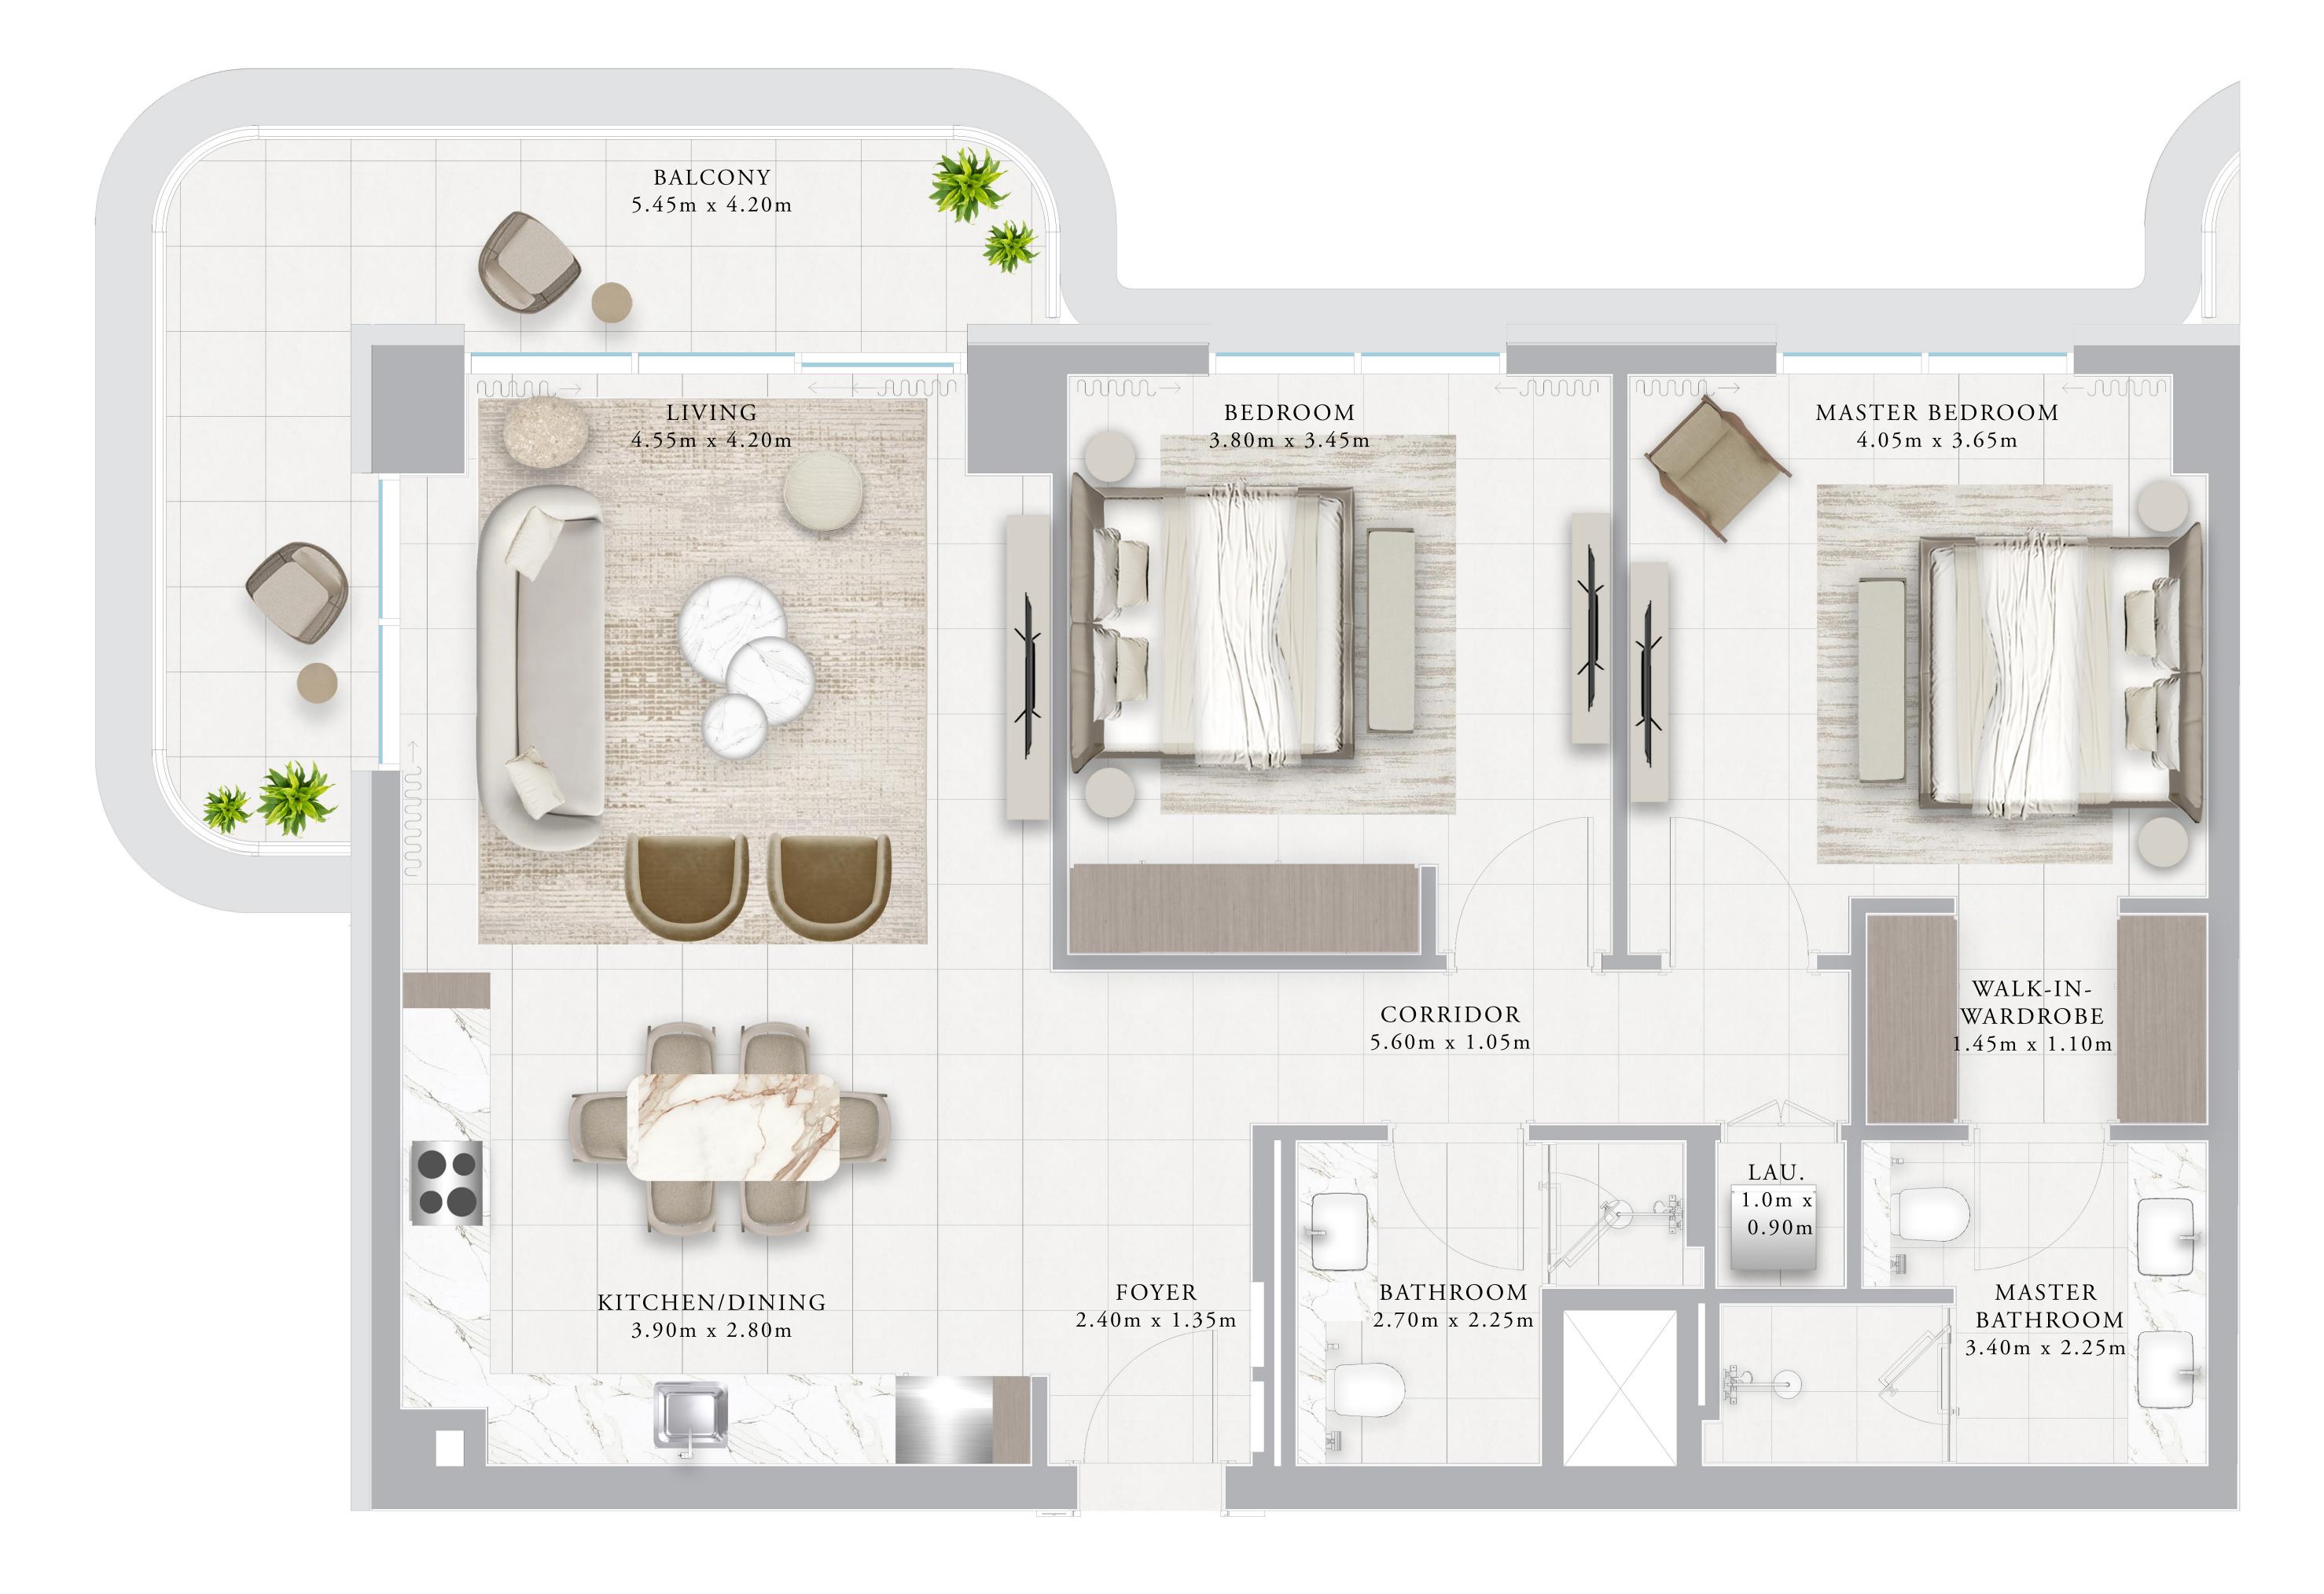

### BUILDING 01 BEDROOM-1B

| UNITS        | 108, 208, 308, 4 | 08,5 |
|--------------|------------------|------|
| SUITE AREA   | 66.36 SQ.M.      | 714  |
| TERRACE AREA | 7.09 SQ.M.       | 70   |
| TOTAL AREA   | 73.45 SQ.M.      | 79   |