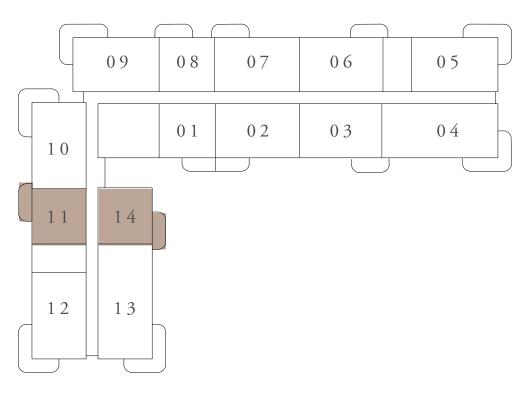

KEY PLAN

1ST FLOOR

2ND TO 4TH FLOOR

FLOOR PLAN 1. All dimensions are in imperial and metric, and measured from finish to finish excluding construction tolerances. 2. All materials, dimensions, and drawings are approximate only. 3. Information is subject to change without notice, at developer's absolute discretion. 4. Actual area may vary from the stated area. 5. Drawings not to scale. 6. All images used are for illustrative purposes only and do not represent the actual size, features, specifications, fittings, and furnishings. 7. The developer reserves the right to make revisions / alterations, at it's absolute discretion, without any liability whatsoever.

KEY PLAN

1ST FLOOR

FLOOR PLAN 1. All dimensions are in imperial and metric, and measured from finish to finish excluding construction tolerances. 2. All materials, dimensions, and drawings are approximate only. 3. Information is subject to change without notice, at developer's absolute discretion. 4. Actual area may vary from the stated area. 5. Drawings not to scale. 6. All images used are for illustrative purposes only and do not represent the actual size, features, specifications, fittings, and furnishings. 7. The developer reserves the right to make revisions / alterations, at it's absolute discretion, without any liability whatsoever.

KEY PLAN

1ST FLOOR

7. The developer reserves the right to make revisions / alterations, at it's absolute discretion, without any liability whatsoever.

731.41 SQ.FT.

202.9 SQ.FT.

934.31 SQ.FT.

RASHID YACHTS & MARINA

KEY PLAN

FLOOR PLAN 1. All dimensions are in imperial and metric, and measured from finish to finish excluding construction tolerances. 2. All materials, dimensions, and drawings are approximate only. 3. Information is subject to change without notice, at developer's absolute discretion. 4. Actual area may vary from the stated area. 5. Drawings not to scale. 6. All images used are for illustrative purposes only and do not represent the actual size, features, specifications, fittings, and furnishings. 7. The developer reserves the right to make revisions / alterations, at it's absolute discretion, without any liability whatsoever.

KEY PLAN

1ST FLOOR

2ND TO 4TH FLOOR

7. The developer reserves the right to make revisions / alterations, at it's absolute discretion, without any liability whatsoever.

505,605

114.93 SQ.FT.

162.86 SQ.FT.

277.78 SQ.FT.

KEY PLAN

1ST FLOOR

7. The developer reserves the right to make revisions / alterations, at it's absolute discretion, without any liability whatsoever.

079.62 SQ.FT.

390.51 SQ.FT.

470.13 SQ.FT.

RASHID YACHTS & MARINA

KEY PLAN

1ST FLOOR

7. The developer reserves the right to make revisions / alterations, at it's absolute discretion, without any liability whatsoever.

454.96 SQ.FT.

529.15 SQ.FT.

984.11 SQ.FT.

Ν 

FLOOR PLAN 1. All dimensions are in imperial and metric, and measured from finish to finish at developer's absolute discretion. 4. Actual area may vary from the stated area. 5. Drawings not to scale. 6. All images used are for illustrative purposes only and do not represent the actual size, features, specifications, fittings, and furnishings.

KEY PLAN

2ND TO 4TH FLOOR

09

FLOOR PLAN 1. All dimensions are in imperial and metric, and measured from finish to finish at developer's absolute discretion. 4. Actual area may vary from the stated area. 5. Drawings not to scale. 6. All images used are for illustrative purposes only and do not represent the actual size, features, specifications, fittings, and furnishings. 7. The developer reserves the right to make revisions / alterations, at it's absolute discretion, without any liability whatsoever.

KEY PLAN

2ND TO 4TH FLOOR

KEY SECTION

FLOOR PLAN 1. All dimensions are in imperial and metric, and measured from finish to finish excluding construction tolerances. 2. All materials, dimensions, and drawings are approximate only. 3. Information is subject to change without notice, at developer's absolute discretion. 4. Actual area may vary from the stated area. 5. Drawings not to scale. 6. All images used are for illustrative purposes only and do not represent the actual size, features, specifications, fittings, and furnishings. 7. The developer reserves the right to make revisions / alterations, at it's absolute discretion, without any liability whatsoever.