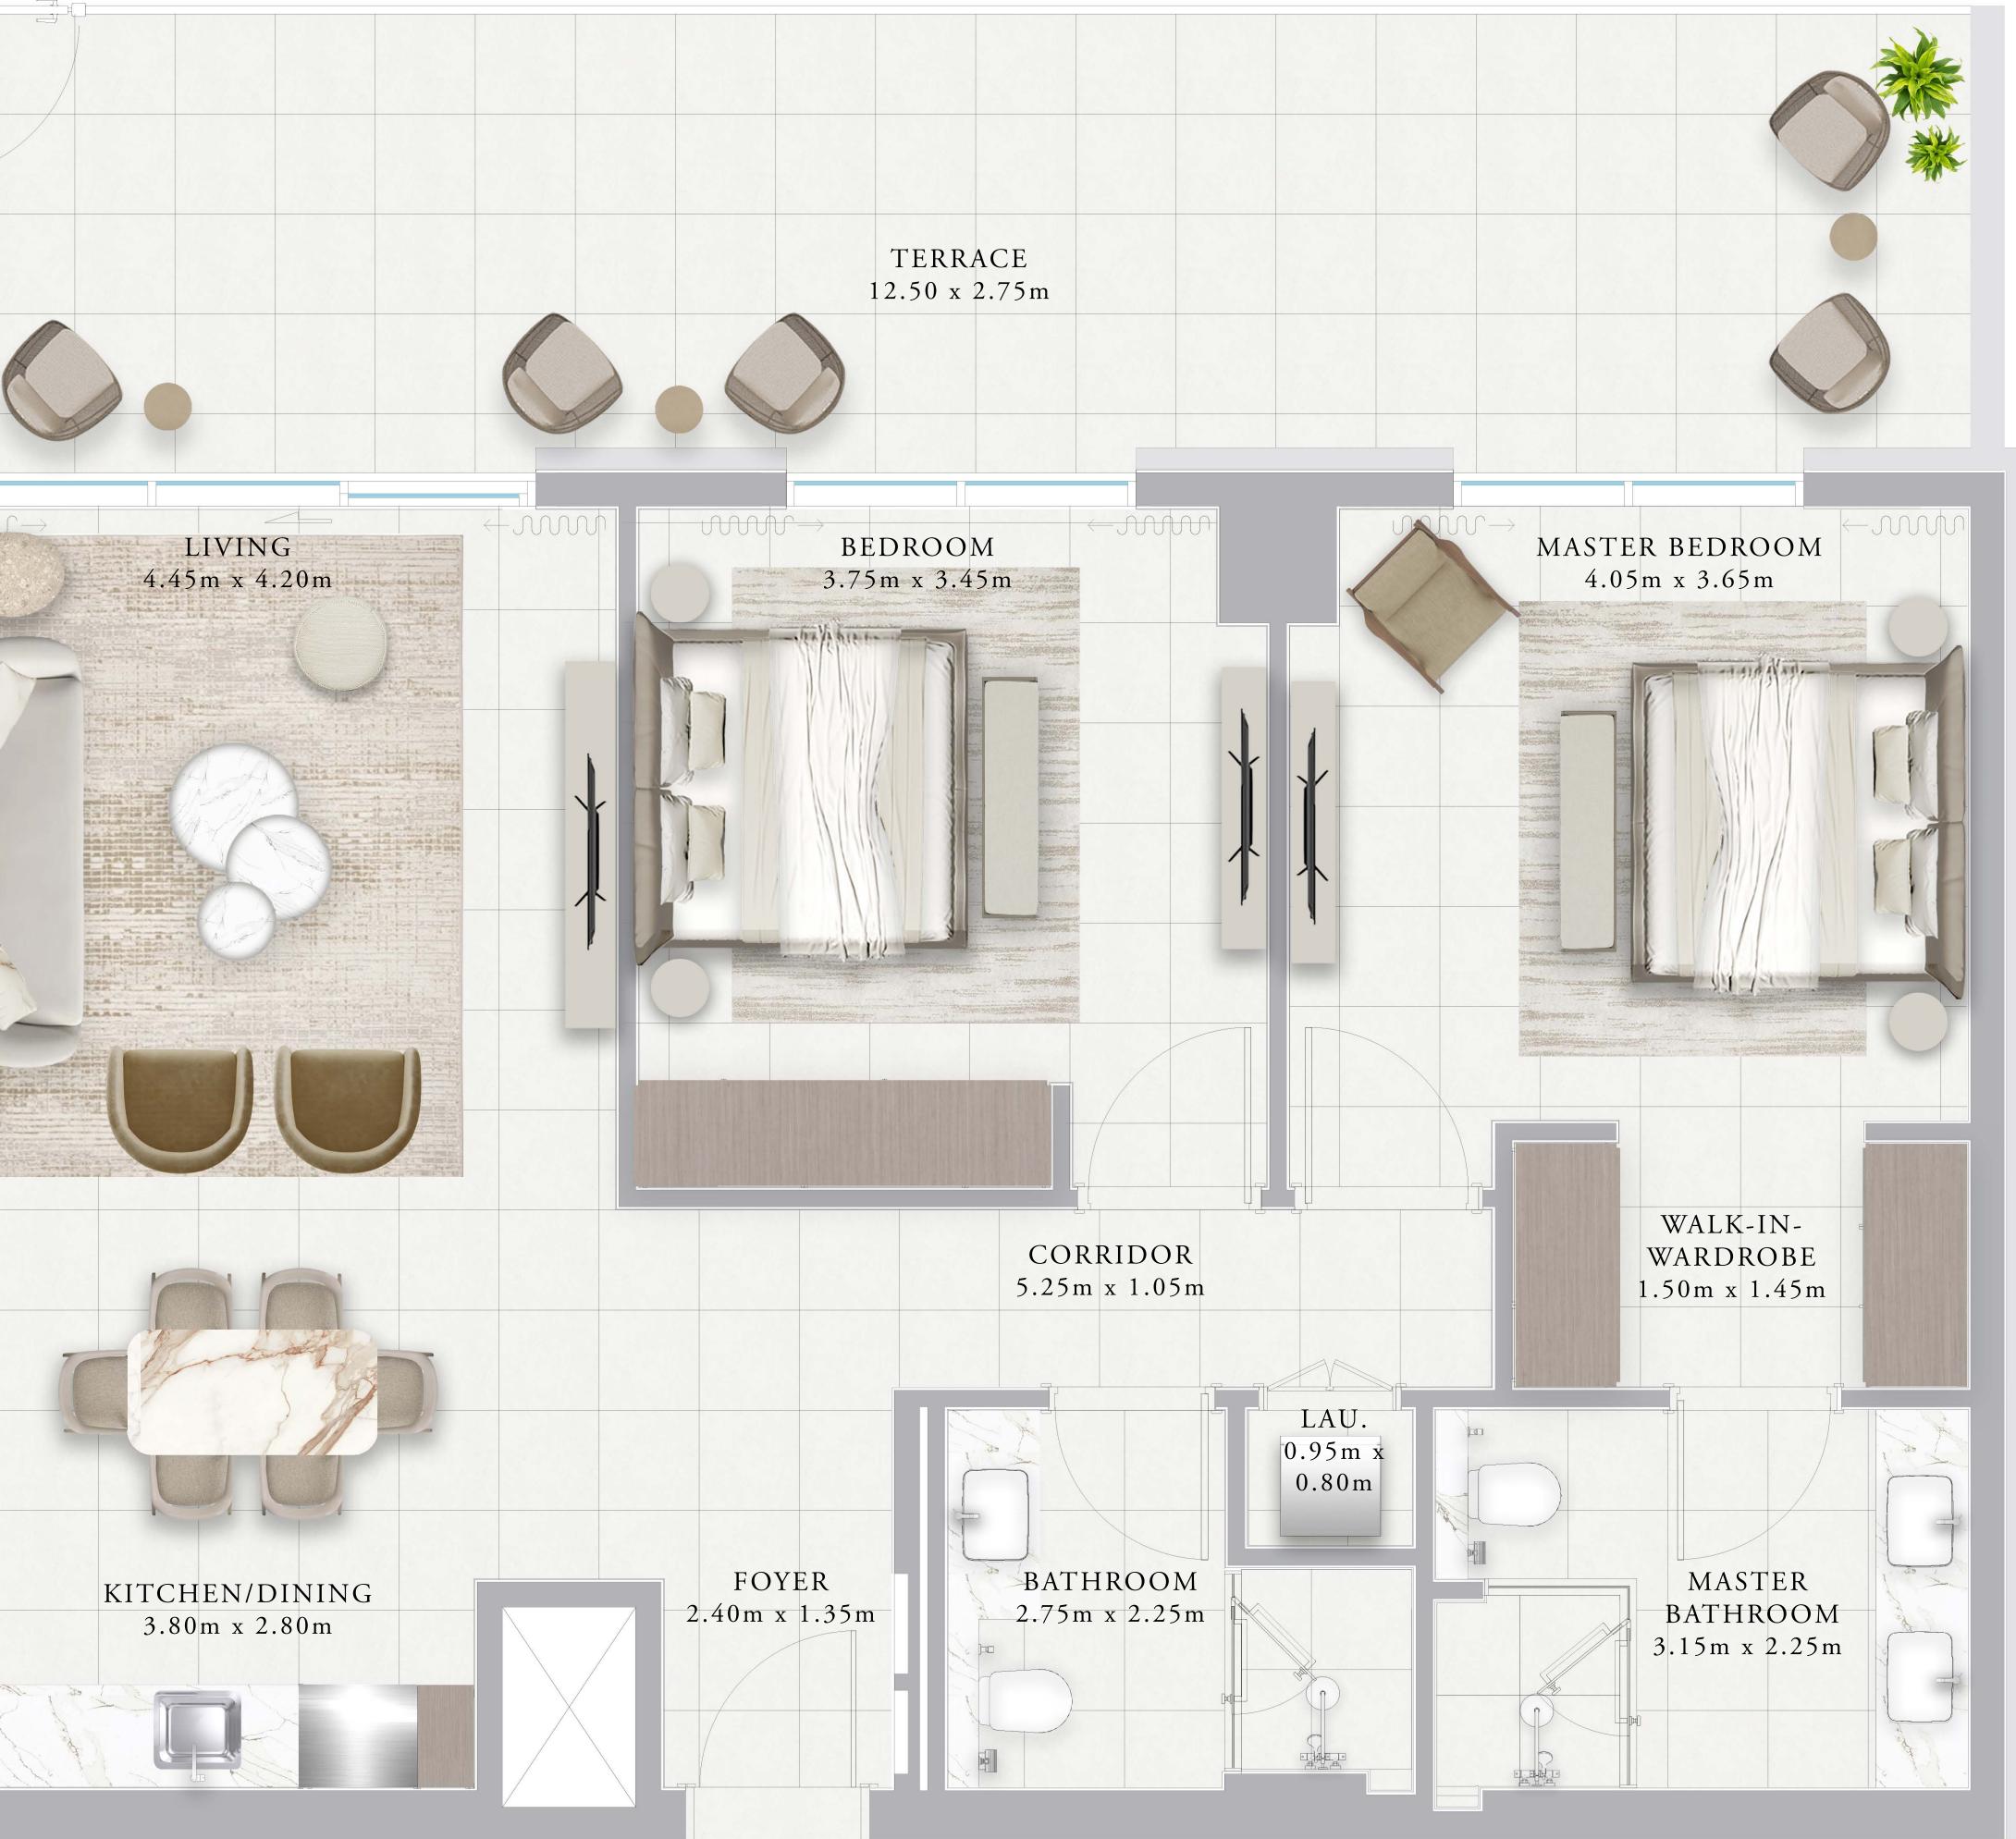

### BUILDING 01 1 BEDROOM-1G

| UNITS               | 111, 211, 311,               | 11, 411, |  |
|---------------------|------------------------------|----------|--|
| SUITE AREA          | 67.95 SQ.M.                  | 731      |  |
| TERRACE AREA        | 7.09 SQ.M.                   | 76       |  |
| TOTAL AREA          | 75.04 SQ.M.                  | 807      |  |
|                     |                              |          |  |
| UNITS               | 214, 314, 414                |          |  |
| UNITS<br>Suite Area | 214, 314, 414<br>66.38 SQ.M. | 714      |  |
|                     |                              | 714      |  |

KEY PLAN

1ST FLOOR

FLOOR PLAN 1. All dimensions are in imperial and metric, and measured from finish to finish excluding construction tolerances. 2. All materials, dimensions, and drawings are approximate only. 3. Information is subject to change without notice, at developer's absolute discretion. 4. Actual area may vary from the stated area. 5. Drawings not to scale. 6. All images used are for illustrative purposes only and do not represent the actual size, features, specifications, fittings, and furnishings. 7. The developer reserves the right to make revisions / alterations, at it's absolute discretion, without any liability whatsoever.

31.41 SQ.FT.

76.32 SQ.FT.

07.72 SQ.FT.

14.51 SQ.FT.

76.1 SQ.FT.

90.61 SQ.FT.

2ND TO 4TH FLOOR

RASHID YACHTS & MARINA