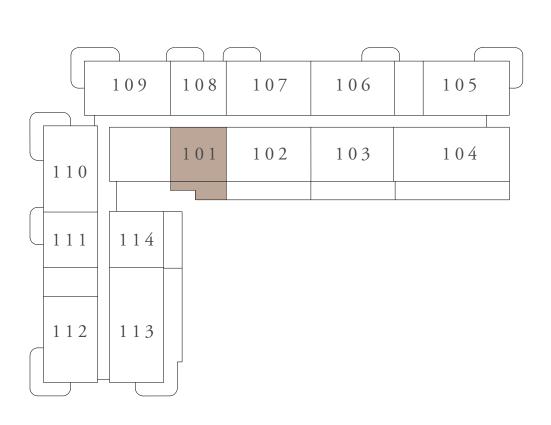

### BUILDING 01 1 BEDROOM-1D

| UNITS        | 101         |    |
|--------------|-------------|----|
| SUITE AREA   | 67.95 SQ.M. | 73 |
| TERRACE AREA | 18.85 SQ.M. | 2  |
| TOTAL AREA   | 86.8 SQ.M.  | 93 |
|              |             |    |

KEY PLAN

1ST FLOOR

7. The developer reserves the right to make revisions / alterations, at it's absolute discretion, without any liability whatsoever.

731.41 SQ.FT.

202.9 SQ.FT.

934.31 SQ.FT.

RASHID YACHTS & MARINA