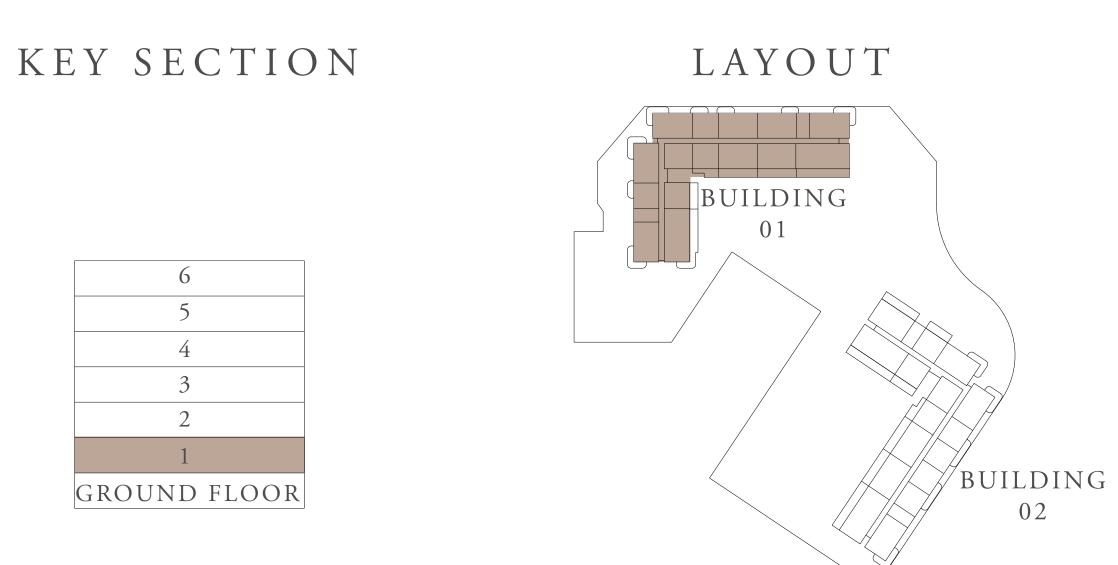

# FLOOR PLAN

THE CANAL POOL

Ν 

RASHID YACHTS & MARINA

KEY PLAN

1ST FLOOR

2ND TO 4TH FLOOR

FLOOR PLAN 1. All dimensions are in imperial and metric, and measured from finish to finish excluding construction tolerances. 2. All materials, dimensions, and drawings are approximate only. 3. Information is subject to change without notice, at developer's absolute discretion. 4. Actual area may vary from the stated area. 5. Drawings not to scale. 6. All images used are for illustrative purposes only and do not represent the actual size, features, specifications, fittings, and furnishings. 7. The developer reserves the right to make revisions / alterations, at it's absolute discretion, without any liability whatsoever.