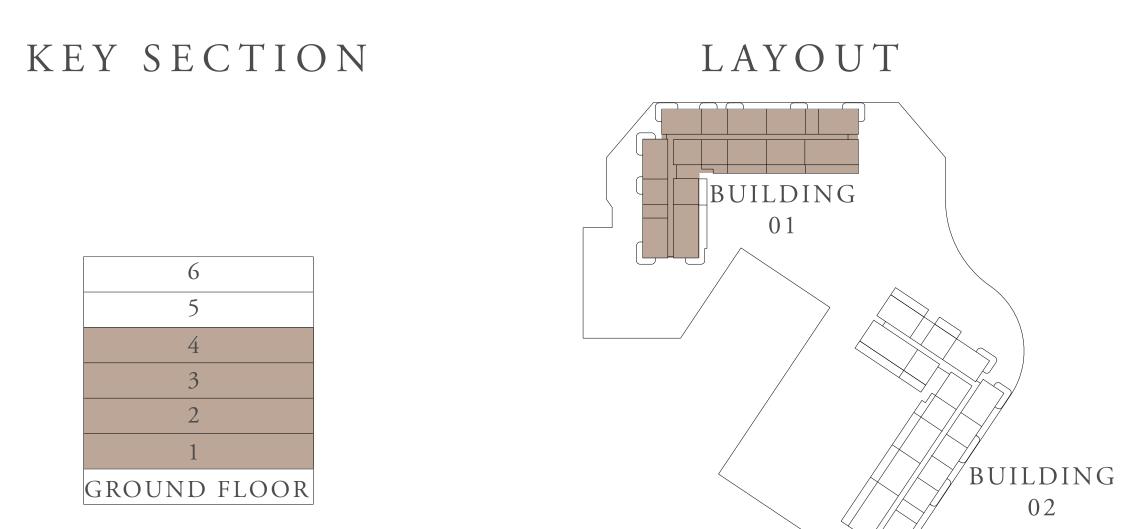

# FLOOR PLAN

THE CANAL POOL

Ν 

RASHID YACHTS & MARINA

KEY PLAN

1ST FLOOR

2ND TO 4TH FLOOR

FLOOR PLAN 1. All dimensions are in imperial and metric, and measured from finish to finish excluding construction tolerances. 2. All materials, dimensions, and drawings are approximate only. 3. Information is subject to change without notice, at developer's absolute discretion. 4. Actual area may vary from the stated area. 5. Drawings not to scale. 6. All images used are for illustrative purposes only and do not represent the actual size, features, specifications, fittings, and furnishings. 7. The developer reserves the right to make revisions / alterations, at it's absolute discretion, without any liability whatsoever.