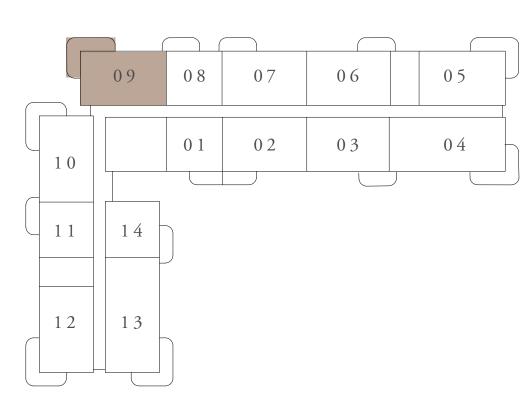

KEY PLAN

1ST FLOOR

FLOOR PLAN 1. All dimensions are in imperial and metric, and measured from finish to finish excluding construction tolerances. 2. All materials, dimensions, and drawings are approximate only. 3. Information is subject to change without notice, at developer's absolute discretion. 4. Actual area may vary from the stated area. 5. Drawings not to scale. 6. All images used are for illustrative purposes only and do not represent the actual size, features, specifications, fittings, and furnishings. 7. The developer reserves the right to make revisions / alterations, at it's absolute discretion, without any liability whatsoever.

KEY PLAN

1ST FLOOR

7. The developer reserves the right to make revisions / alterations, at it's absolute discretion, without any liability whatsoever.

731.41 SQ.FT.

202.9 SQ.FT.

934.31 SQ.FT.

RASHID YACHTS & MARINA