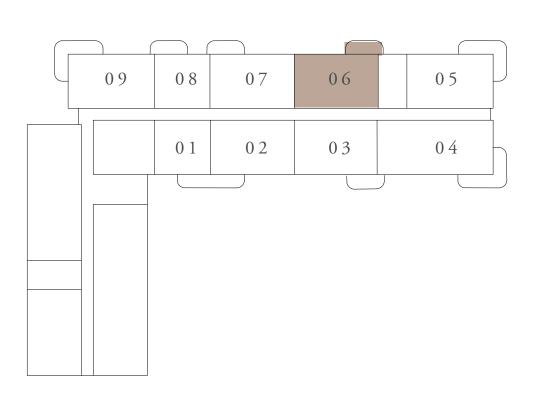

501

31.41 SQ.FT.

75.56 SQ.FT.

06.97 SQ.FT.

| 09 | 08  | 07  | 06 |   | 0 5 |  |
|----|-----|-----|----|---|-----|--|
|    | 0 1 | 0 2 | 03 | ) | 0 4 |  |

5TH AND 6TH FLOOR

Ν 

RASHID YACHTS & MARINA