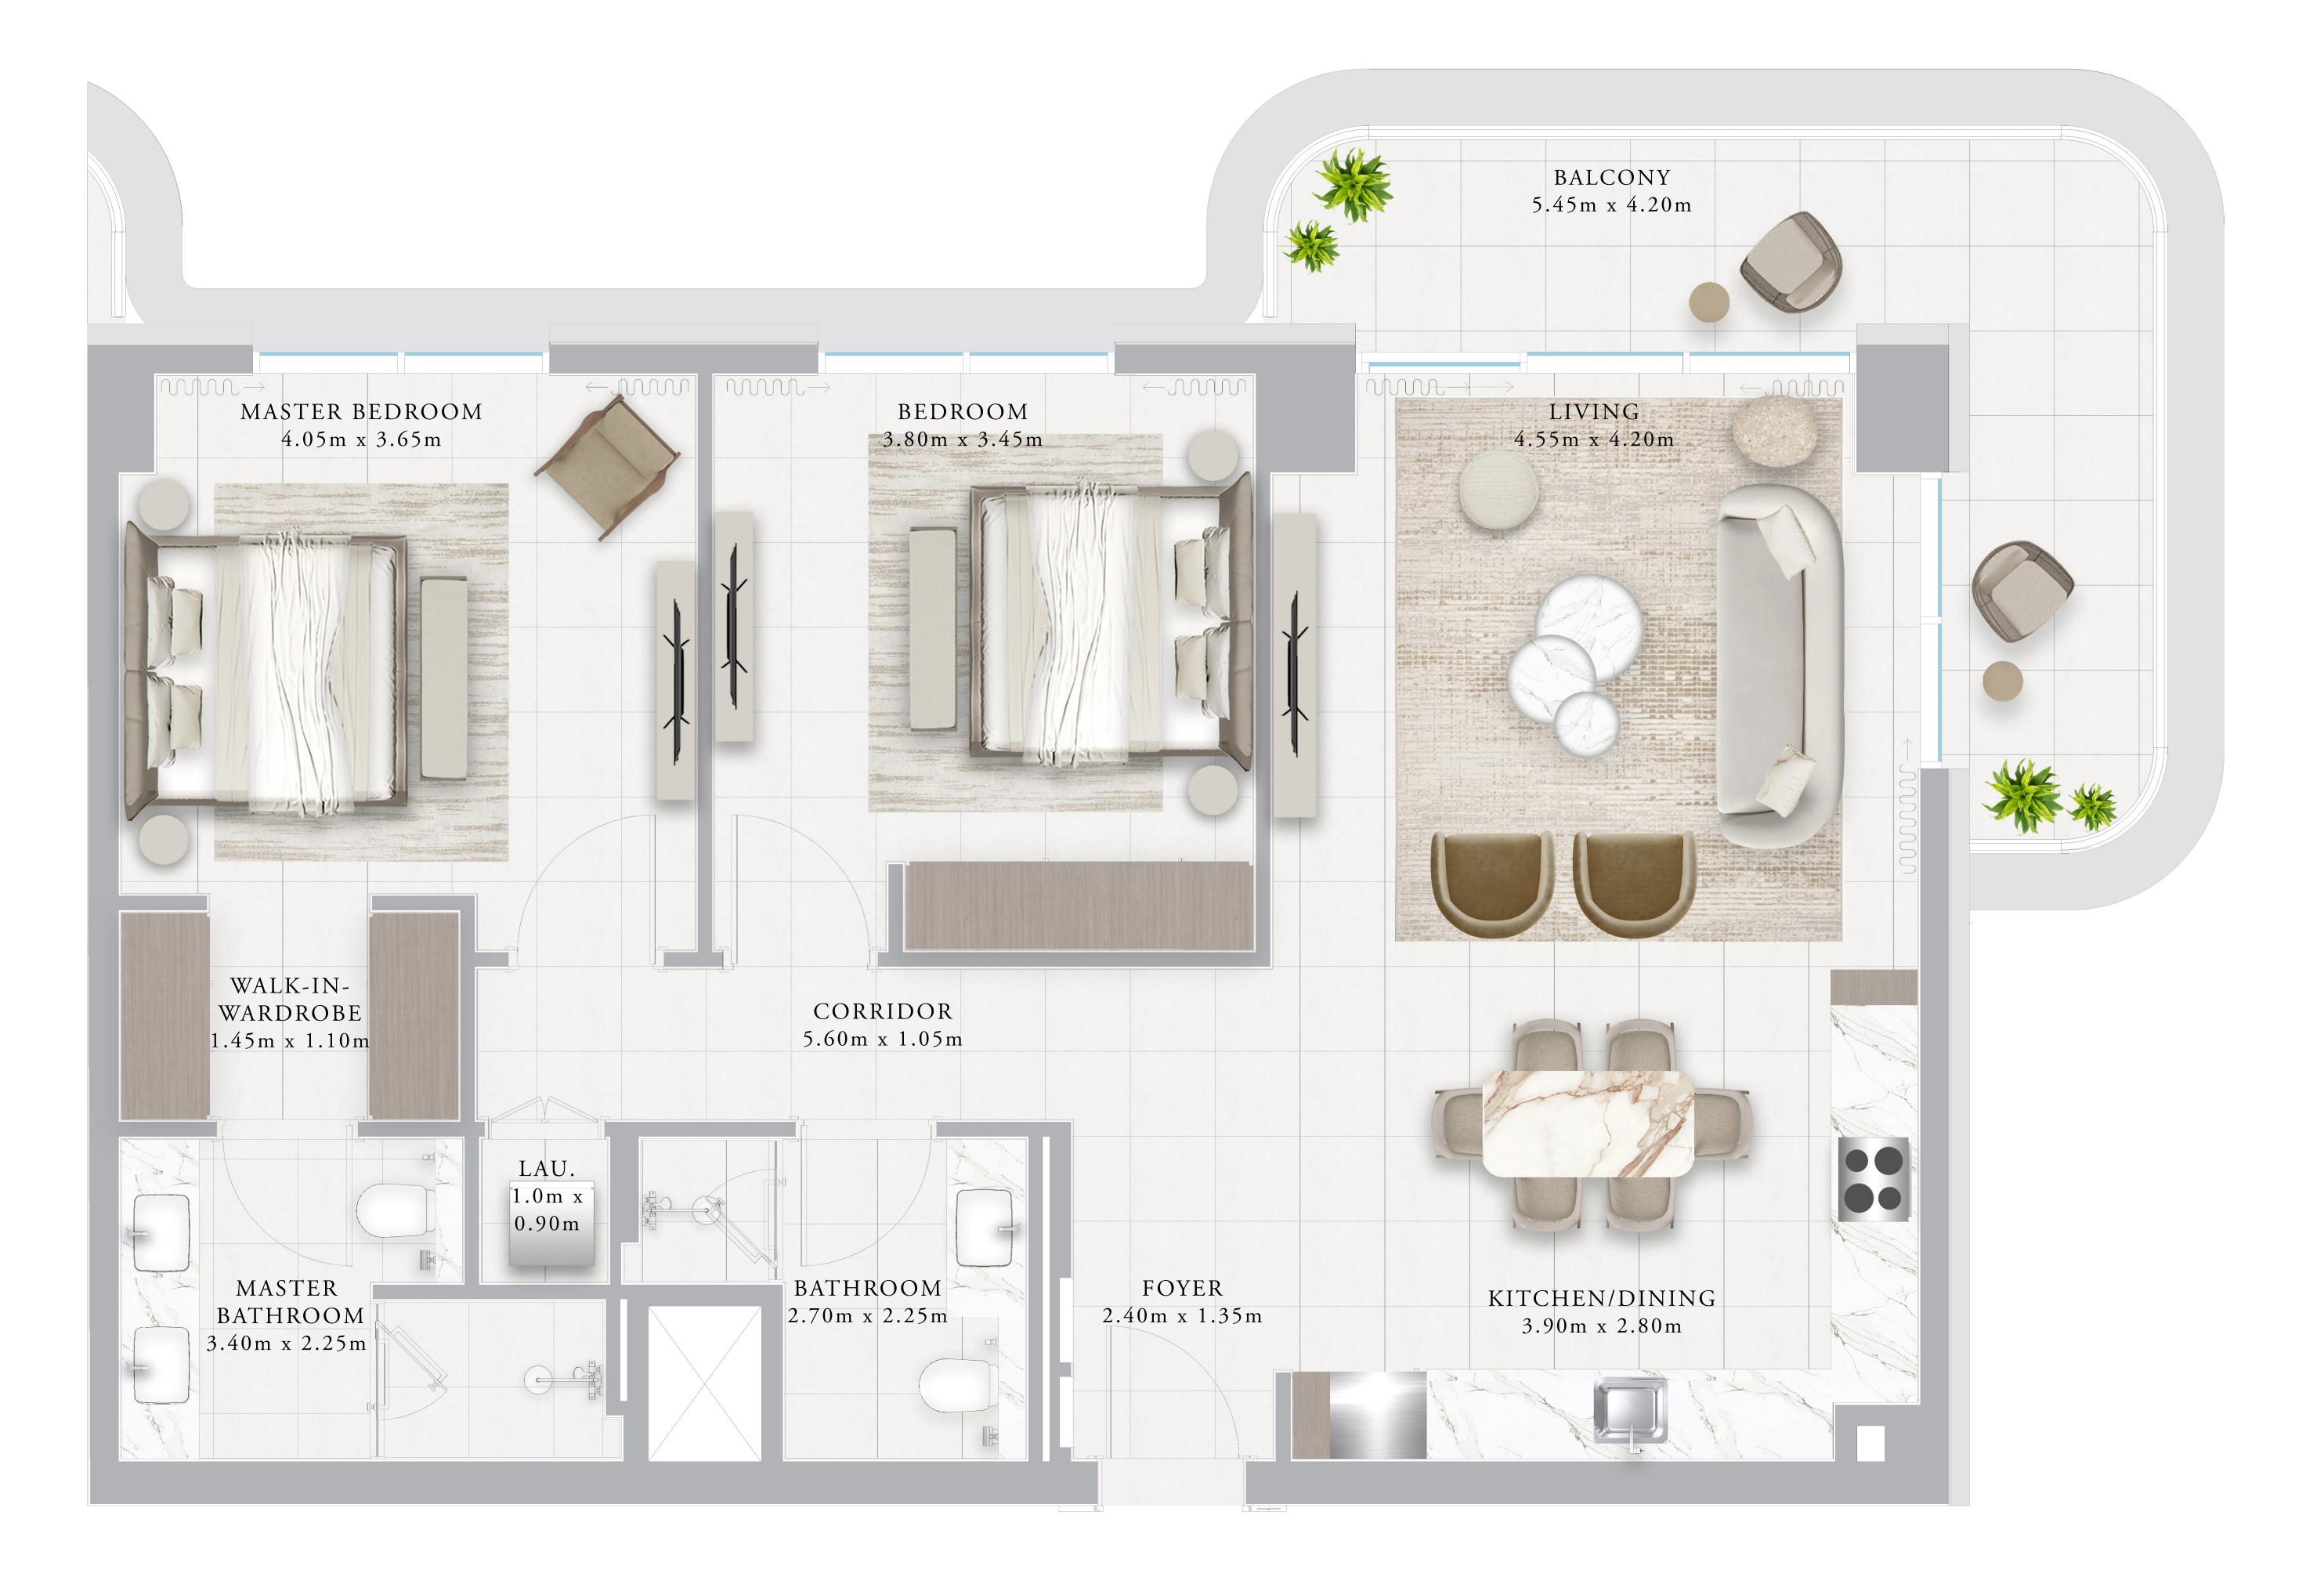

#### BUILDING 01 3 BEDROOM-2C

| UNITS            | 213, 313, 413 |     |
|------------------|---------------|-----|
| <br>SUITE AREA   | 135.3 SQ.M.   | 145 |
| <br>TERRACE AREA | 15.13 SQ.M.   | 16  |
| TOTAL AREA       | 150.43 SQ.M.  | 161 |