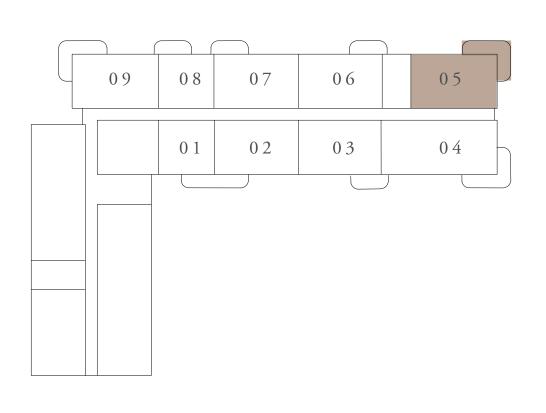

501

31.41 SQ.FT.

75.56 SQ.FT.

06.97 SQ.FT.

| 09 | 08  | 07  | 06 |   | 0 5 |  |
|----|-----|-----|----|---|-----|--|
|    | 0 1 | 0 2 | 03 | ) | 0 4 |  |

5TH AND 6TH FLOOR

Ν 

RASHID YACHTS & MARINA

5TH AND 6TH FLOOR

RASHID YACHTS & MARINA

504

454.96 SQ.FT.

62.43 SQ.FT.

617.39 SQ.FT.

| ( |     |     |    | ) |    |  |
|---|-----|-----|----|---|----|--|
|   | 08  | 07  | 06 |   | 05 |  |
|   | 0 1 | 0 2 | 03 |   | 04 |  |
| Ι |     |     |    | ) |    |  |