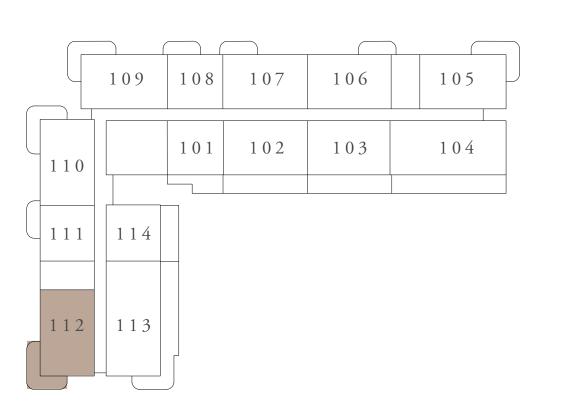

#### BUILDING 01 3 BEDROOM-2A

|   | UNITS        | 113          |     |
|---|--------------|--------------|-----|
| _ | SUITE AREA   | 135.3 SQ.M.  | 145 |
| _ | TERRACE AREA | 52.83 SQ.M.  | 56  |
|   | TOTAL AREA   | 188.13 SQ.M. | 202 |