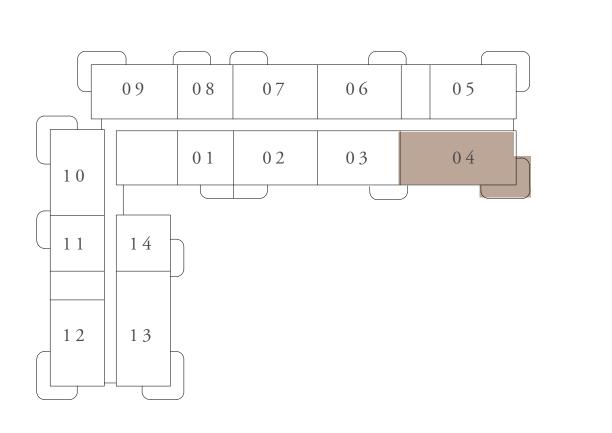

#### BUILDING 01 3 BEDROOM-1A

| UNITS        | 104          |     |
|--------------|--------------|-----|
| SUITE AREA   | 135.17 SQ.M. | 145 |
| TERRACE AREA | 49.16 SQ.M.  | 52  |
| TOTAL AREA   | 184.33 SQ.M. | 198 |

KEY PLAN

1ST FLOOR

7. The developer reserves the right to make revisions / alterations, at it's absolute discretion, without any liability whatsoever.

454.96 SQ.FT.

529.15 SQ.FT.

984.11 SQ.FT.

Ν 

FLOOR PLAN 1. All dimensions are in imperial and metric, and measured from finish to finish at developer's absolute discretion. 4. Actual area may vary from the stated area. 5. Drawings not to scale. 6. All images used are for illustrative purposes only and do not represent the actual size, features, specifications, fittings, and furnishings.

RASHID YACHTS & MARINA