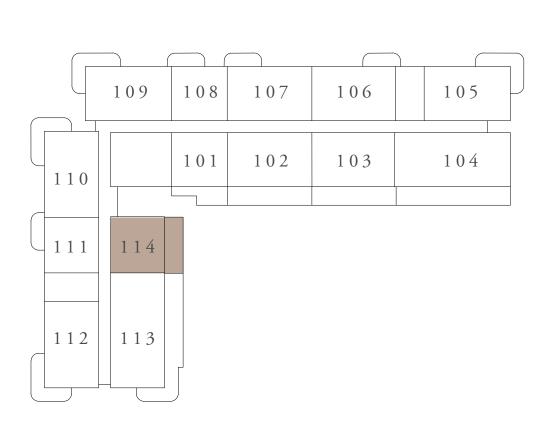

#### BUILDING 01 1 BEDROOM-1C

| UNITS            | 114         |     |
|------------------|-------------|-----|
| SUITE AREA       | 66.38 SQ.M. | 714 |
| <br>TERRACE AREA | 24.26 SQ.M. | 26  |
| TOTAL AREA       | 90.64 SQ.M. | 97  |

KEY PLAN

1ST FLOOR

FLOOR PLAN 1. All dimensions are in imperial and metric, and measured from finish to finish excluding construction tolerances. 2. All materials, dimensions, and drawings are approximate only. 3. Information is subject to change without notice, at developer's absolute discretion. 4. Actual area may vary from the stated area. 5. Drawings not to scale. 6. All images used are for illustrative purposes only and do not represent the actual size, features, specifications, fittings, and furnishings. 7. The developer reserves the right to make revisions / alterations, at it's absolute discretion, without any liability whatsoever.

14.51 SQ.FT.

261.13 SQ.FT.

75.64 SQ.FT.

RASHID YACHTS & MARINA