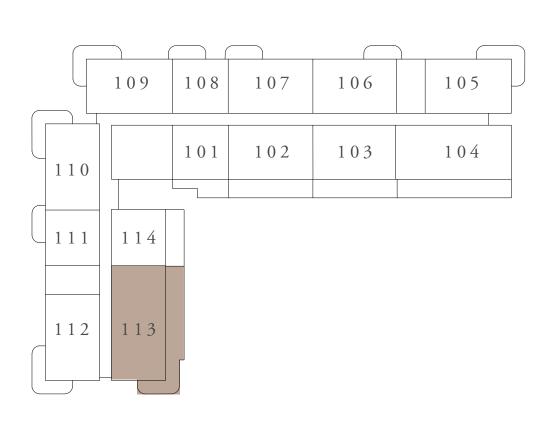

#### BUILDING 01 1 BEDROOM-1C

| UNITS            | 114         |     |
|------------------|-------------|-----|
| SUITE AREA       | 66.38 SQ.M. | 714 |
| <br>TERRACE AREA | 24.26 SQ.M. | 26  |
| TOTAL AREA       | 90.64 SQ.M. | 97  |

KEY PLAN

1ST FLOOR

FLOOR PLAN 1. All dimensions are in imperial and metric, and measured from finish to finish excluding construction tolerances. 2. All materials, dimensions, and drawings are approximate only. 3. Information is subject to change without notice, at developer's absolute discretion. 4. Actual area may vary from the stated area. 5. Drawings not to scale. 6. All images used are for illustrative purposes only and do not represent the actual size, features, specifications, fittings, and furnishings. 7. The developer reserves the right to make revisions / alterations, at it's absolute discretion, without any liability whatsoever.