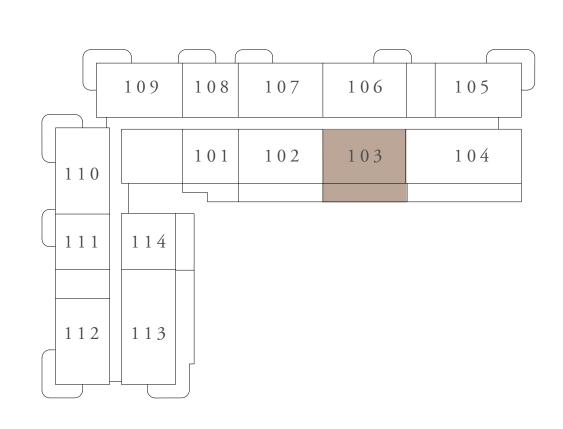

### BUILDING 01 1 BEDROOM-1D

| UNITS        | 101         |    |
|--------------|-------------|----|
| SUITE AREA   | 67.95 SQ.M. | 73 |
| TERRACE AREA | 18.85 SQ.M. | 2  |
| TOTAL AREA   | 86.8 SQ.M.  | 93 |
|              |             |    |

KEY PLAN

1ST FLOOR

7. The developer reserves the right to make revisions / alterations, at it's absolute discretion, without any liability whatsoever.

731.41 SQ.FT.

202.9 SQ.FT.

934.31 SQ.FT.

RASHID YACHTS & MARINA