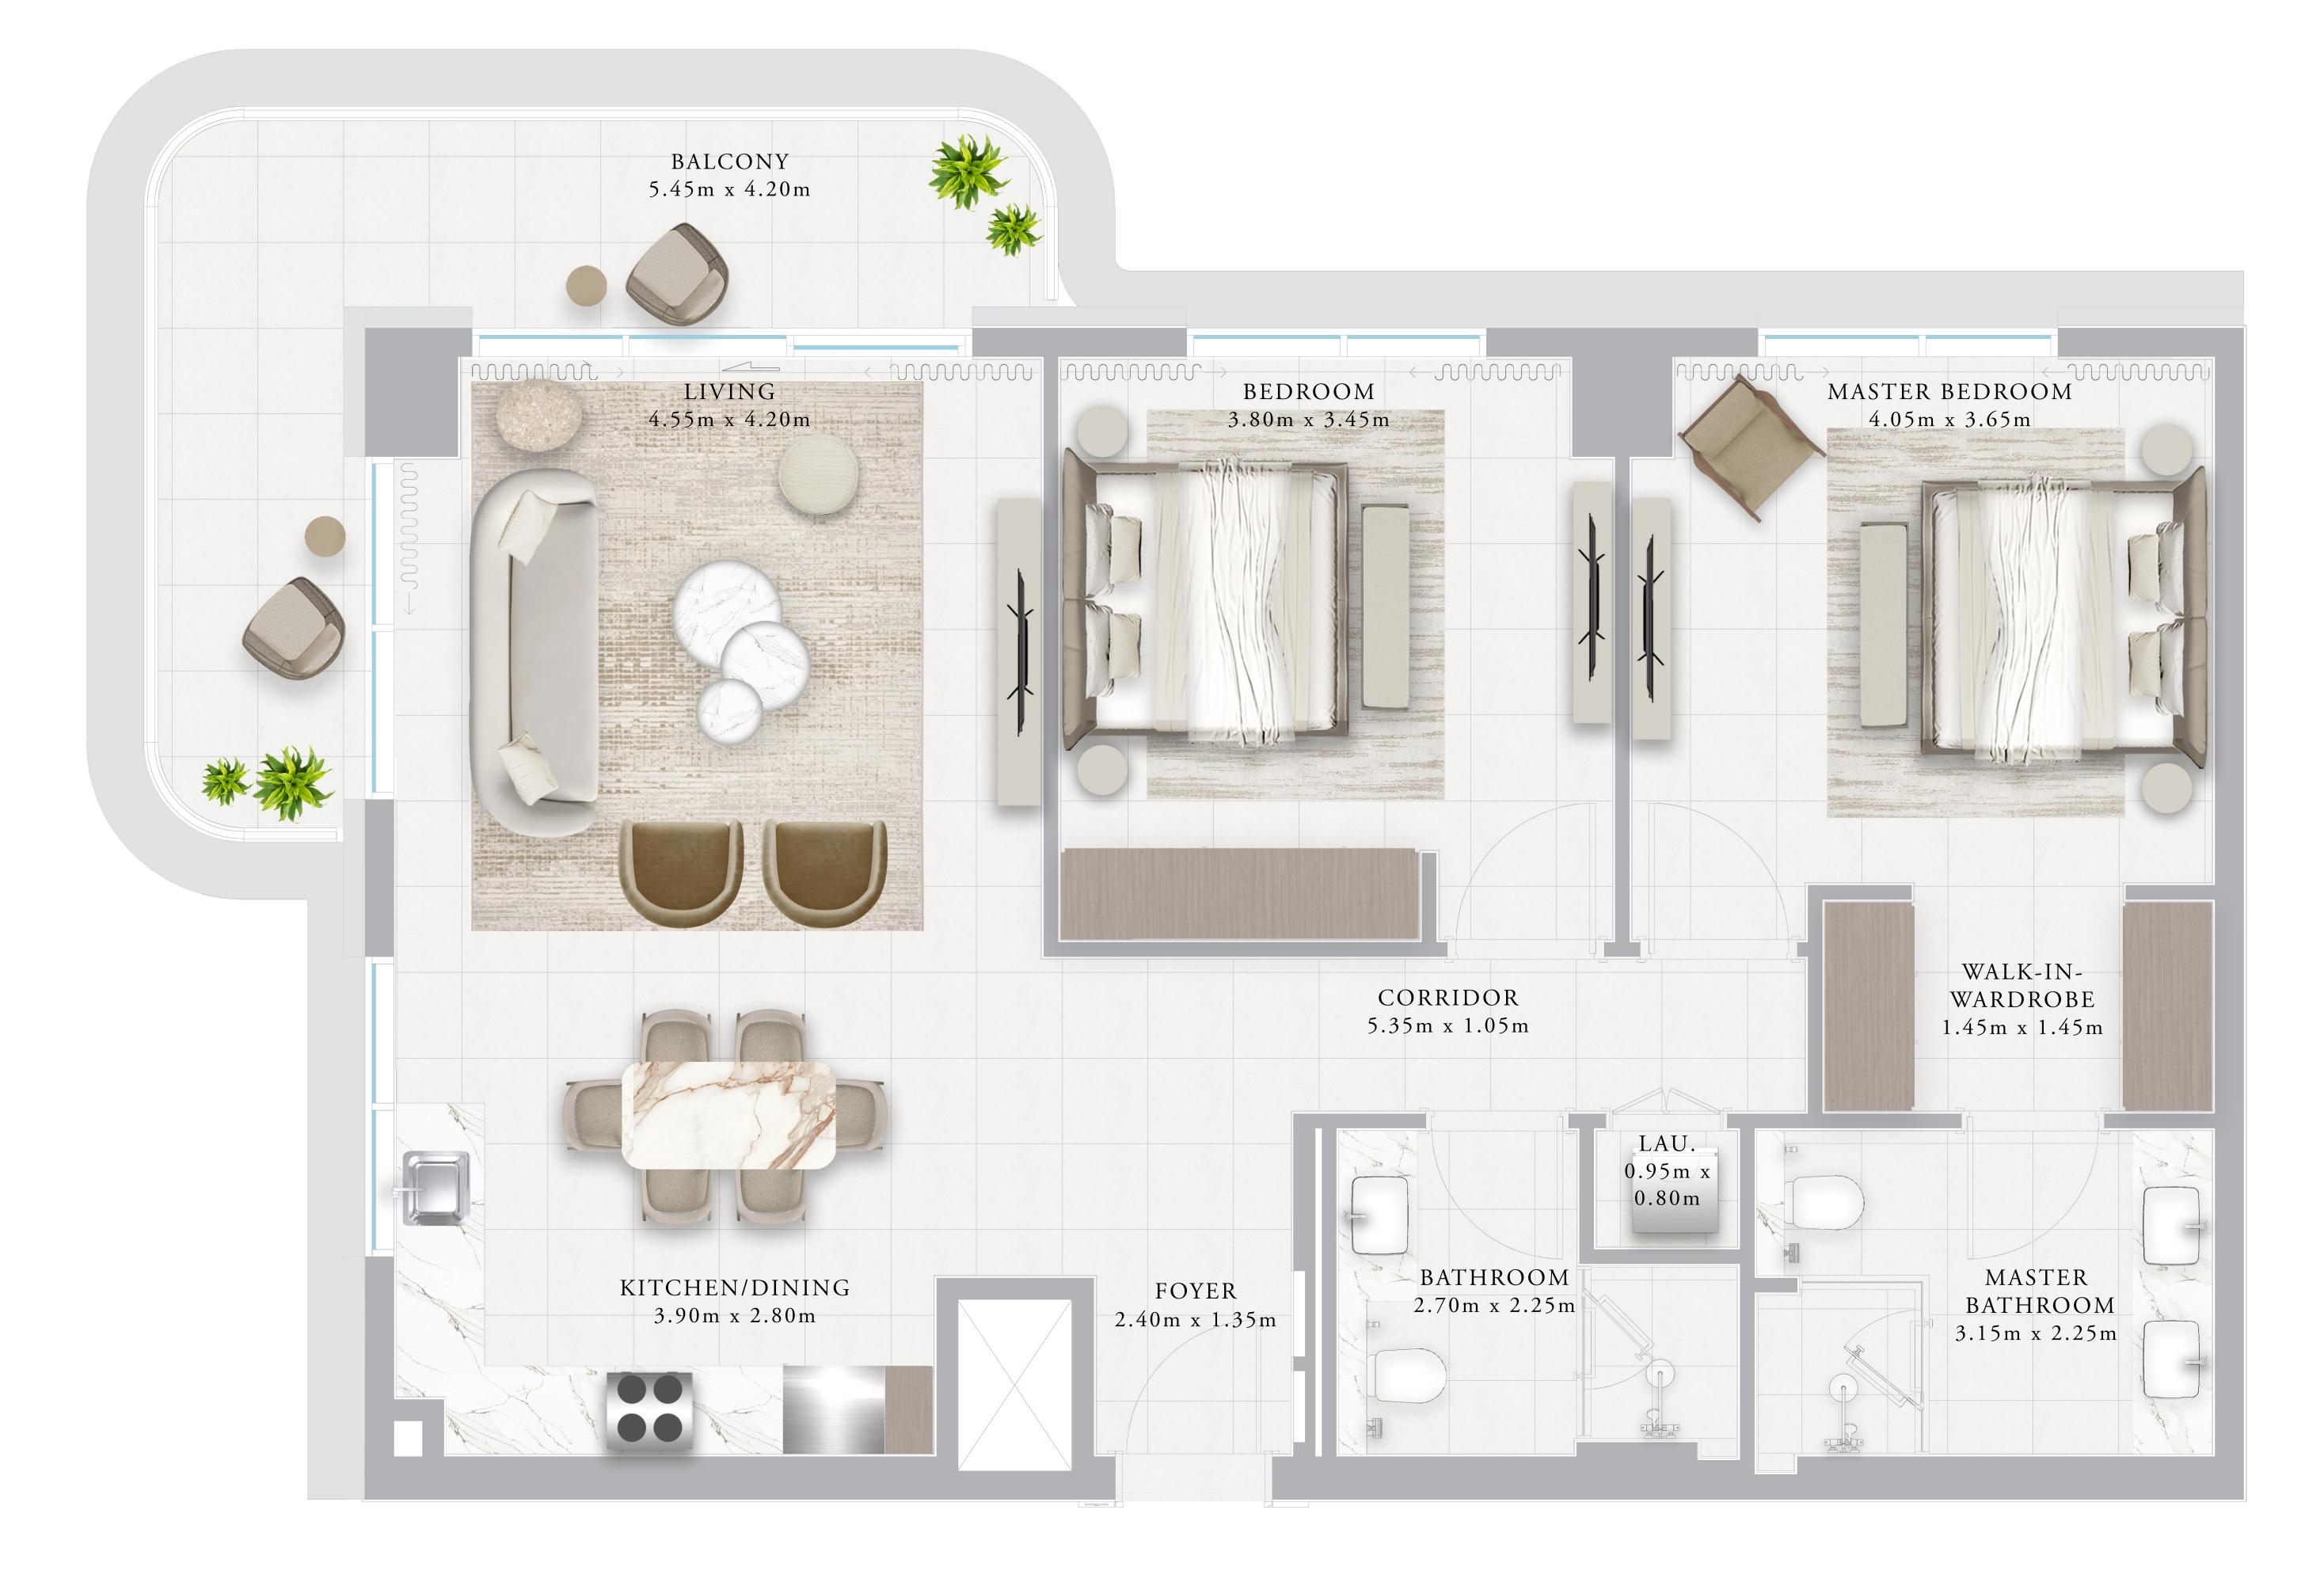

#### BUILDING 01 3 BEDROOM-1A

| UNITS        | 104          |     |
|--------------|--------------|-----|
| SUITE AREA   | 135.17 SQ.M. | 145 |
| TERRACE AREA | 49.16 SQ.M.  | 52  |
| TOTAL AREA   | 184.33 SQ.M. | 198 |

KEY PLAN

1ST FLOOR

7. The developer reserves the right to make revisions / alterations, at it's absolute discretion, without any liability whatsoever.

454.96 SQ.FT.

529.15 SQ.FT.

984.11 SQ.FT.

Ν 

FLOOR PLAN 1. All dimensions are in imperial and metric, and measured from finish to finish at developer's absolute discretion. 4. Actual area may vary from the stated area. 5. Drawings not to scale. 6. All images used are for illustrative purposes only and do not represent the actual size, features, specifications, fittings, and furnishings.