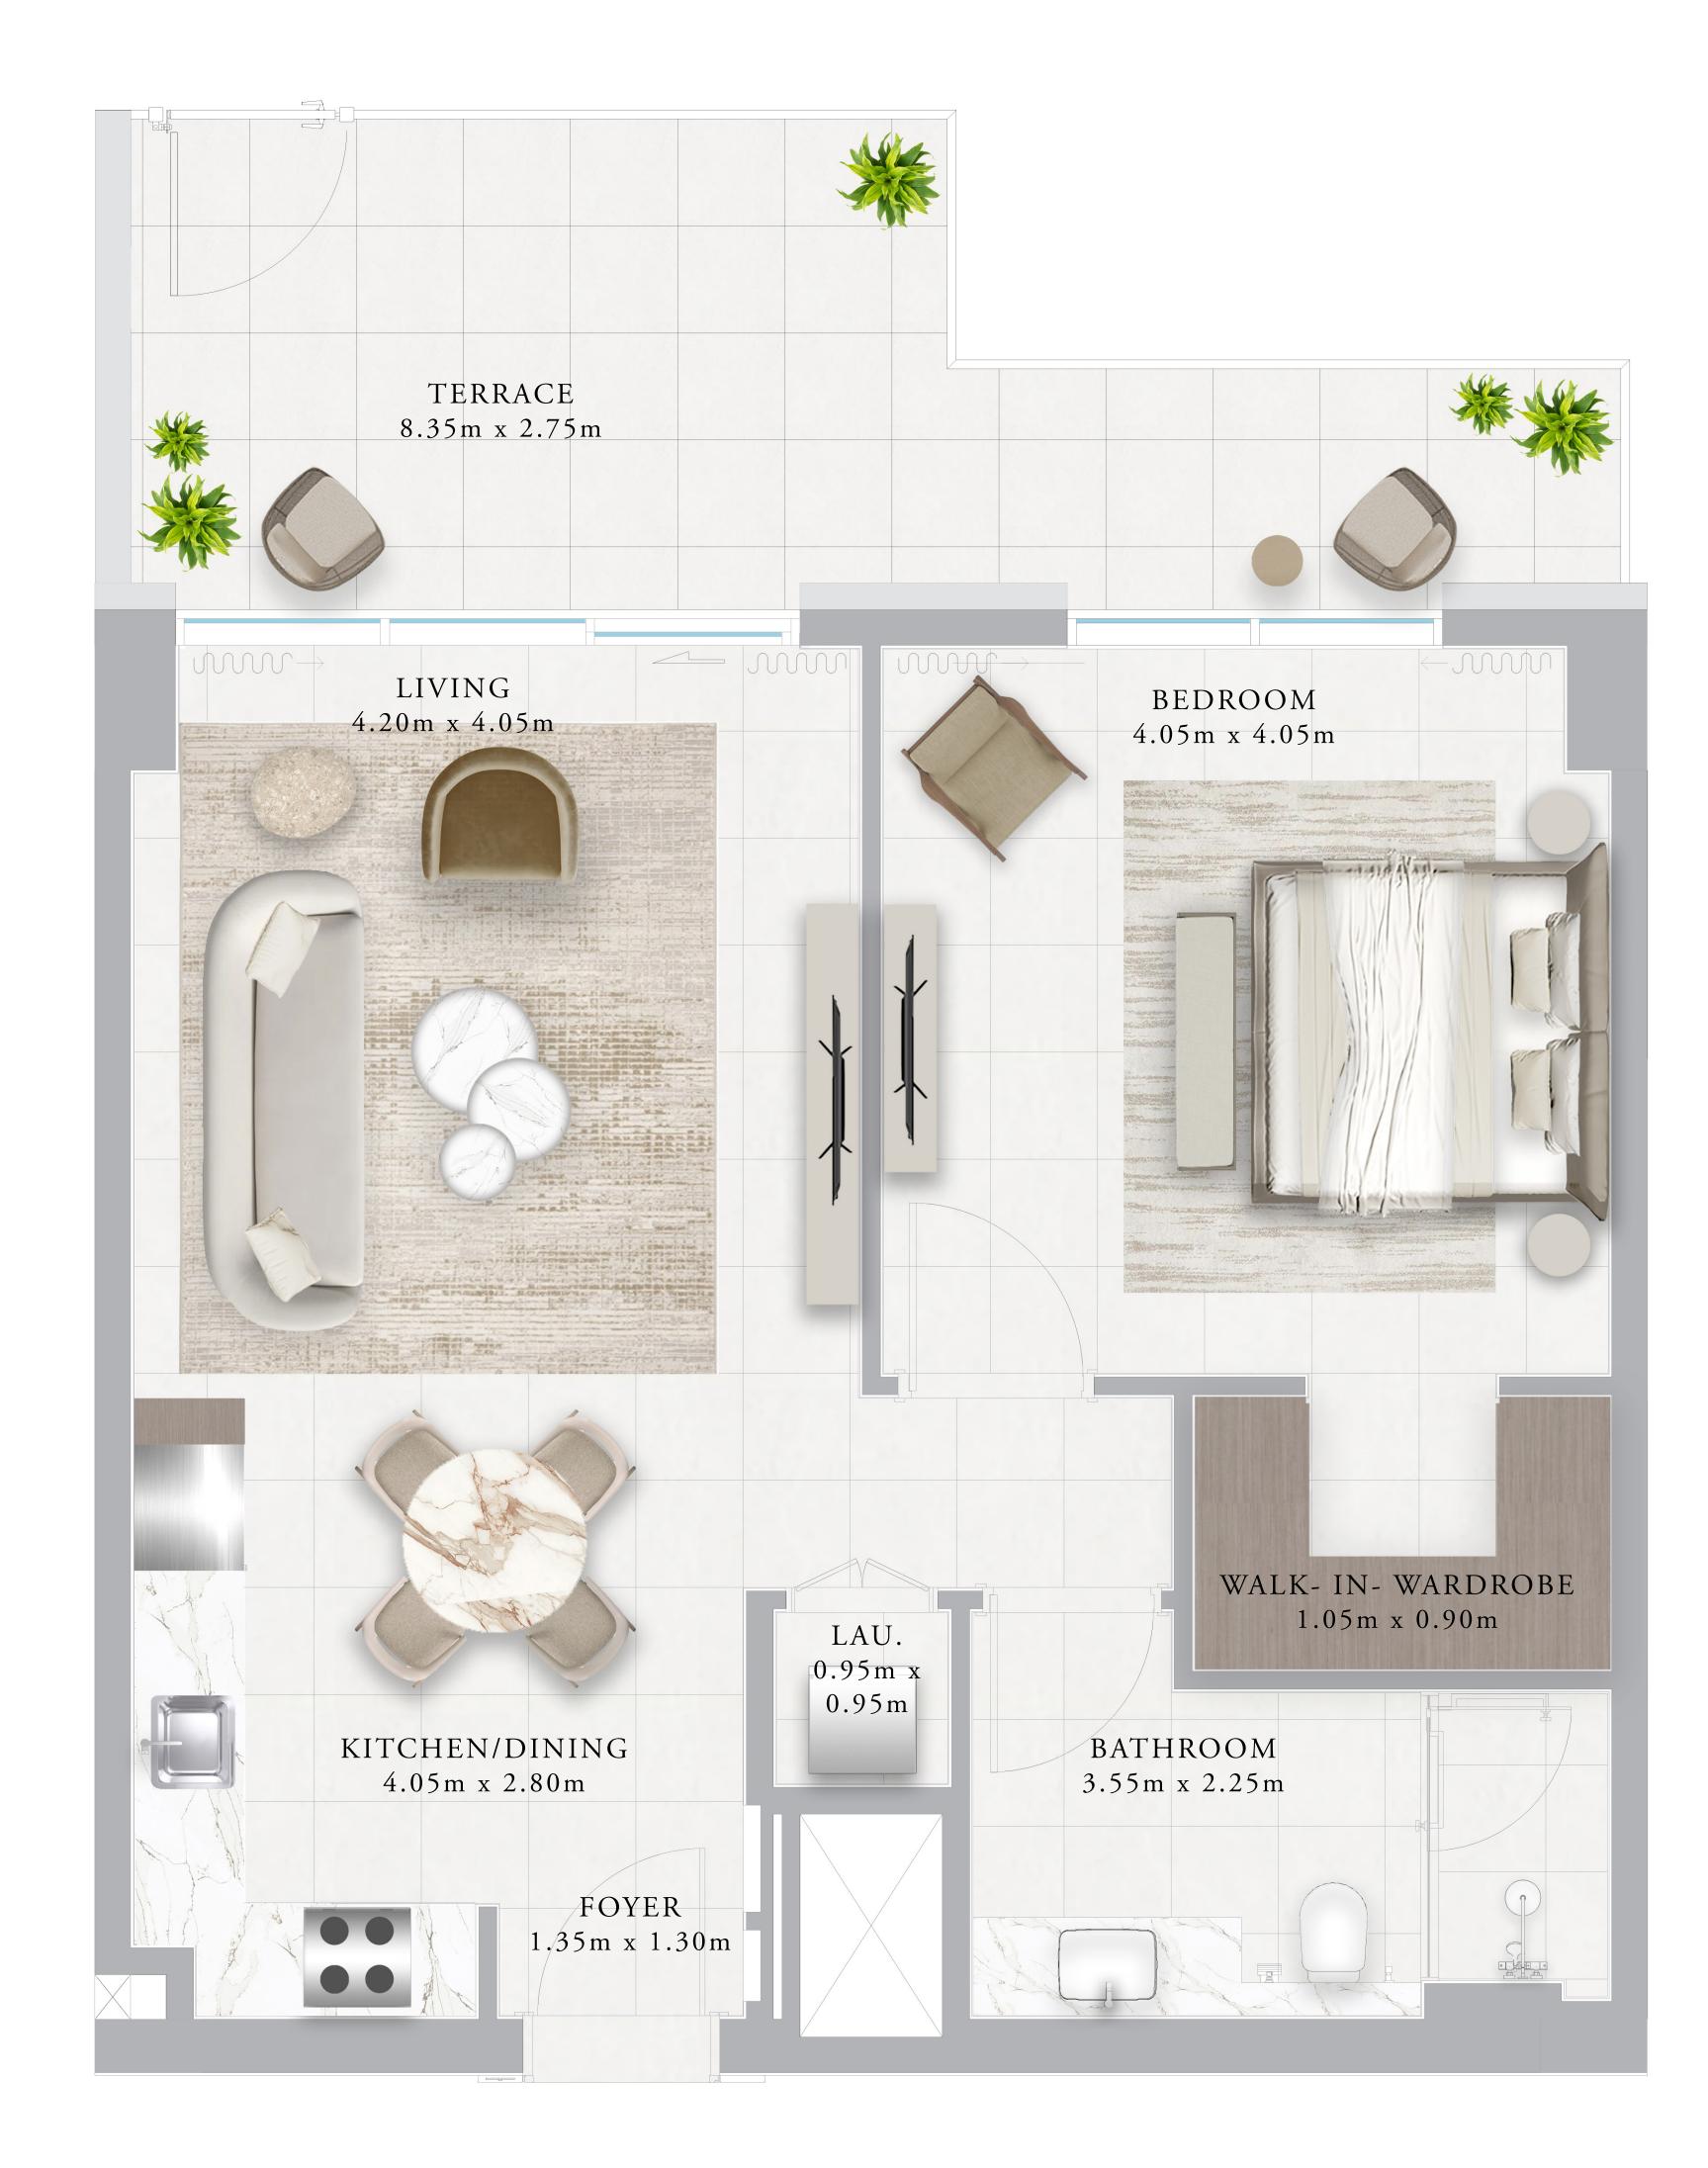

### BUILDING 01 1 BEDROOM-1D

| UNITS        | 101         |    |
|--------------|-------------|----|
| SUITE AREA   | 67.95 SQ.M. | 73 |
| TERRACE AREA | 18.85 SQ.M. | 2  |
| TOTAL AREA   | 86.8 SQ.M.  | 93 |
|              |             |    |