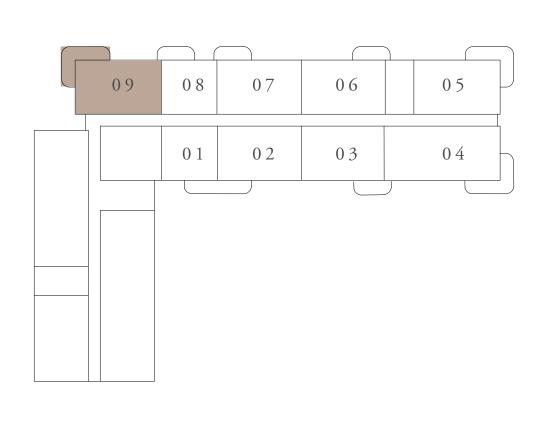

501

31.41 SQ.FT.

75.56 SQ.FT.

06.97 SQ.FT.

| 09 | 08  | 07  | 06 |   | 0 5 |  |
|----|-----|-----|----|---|-----|--|
|    | 0 1 | 0 2 | 03 | ) | 0 4 |  |

5TH AND 6TH FLOOR

Ν 

RASHID YACHTS & MARINA