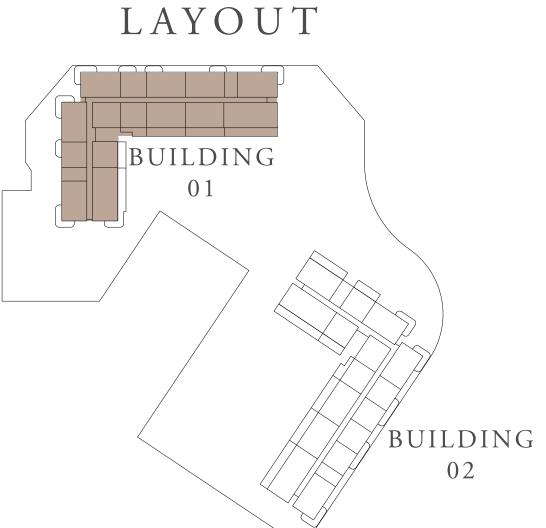

e discretion. 4. Actual area may vary from the stated area. 5. Drawings not to scale. 6. All images used are for illustrative purposes only and do not represent the actual size, features, specifications, fittings, and furnishings. 7. The developer reserves the right to make revisions / alterations, at it's absolute discretion, without any liability whatsoever.



31.41 SQ.FT.

76.32 SQ.FT.

07.72 SQ.FT.

14.51 SQ.FT.

76.1 SQ.FT.

90.61 SQ.FT.



2ND TO 4TH FLOOR







RASHID YACHTS & MARINA

# BUILDING 01 2 BEDROOM-1A

| UNITS        | 109, 209, 309, 4 | é09, 5 |
|--------------|------------------|--------|
| SUITE AREA   | 101.86 SQ.M.     | 109    |
| TERRACE AREA | 15.13 SQ.M.      | 16     |
| TOTAL AREA   | 116.99 SQ.M.     | 125    |

KEY PLAN





1ST FLOOR

2ND TO 4TH FLOOR







FLOOR PLAN 1. All dimensions are in imperial and metric, and measured from finish to finish excluding construction tolerances. 2. All materials, dimensions, and drawings are approximate only. 3. Information is subject to change without notice, at developer's absolute discretion. 4. Actual area may vary from the stated area. 5. Drawings not to scale. 6. All images used are for illustrative purposes only and do not represent the actual size, features, specifications, fittings, and furnishings. 7. The developer reserves the right to make revisions / alterations, at it's absolute discretion, without any liability whatsoever.



509, 609

096.41 SQ.FT.

62.86 SQ.FT.

259.27 SQ.FT.











RASHID YACHTS & MARINA

# BUILDING 01 2 BEDROOM-1B

|    | UNITS       | 110, 210, 310, 410 |     |
|-