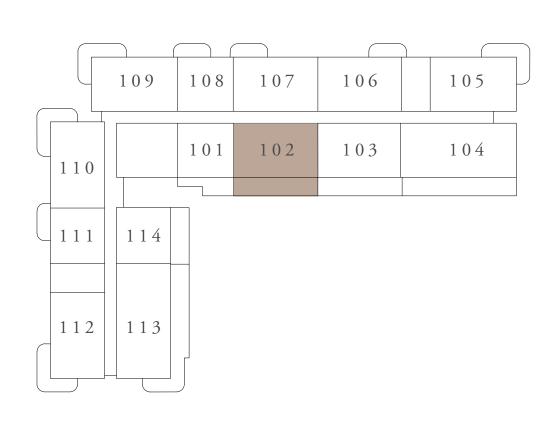

#### BUILDING 01 2 BEDROOM-3C

| UNITS        | 102          |     |
|--------------|--------------|-----|
| SUITE AREA   | 100.3 SQ.M.  | 107 |
| TERRACE AREA | 36.28 SQ.M.  | 39  |
| TOTAL AREA   | 136.58 SQ.M. | 147 |

KEY PLAN

1ST FLOOR

7. The developer reserves the right to make revisions / alterations, at it's absolute discretion, without any liability whatsoever.

079.62 SQ.FT.

390.51 SQ.FT.

470.13 SQ.FT.

RASHID YACHTS & MARINA