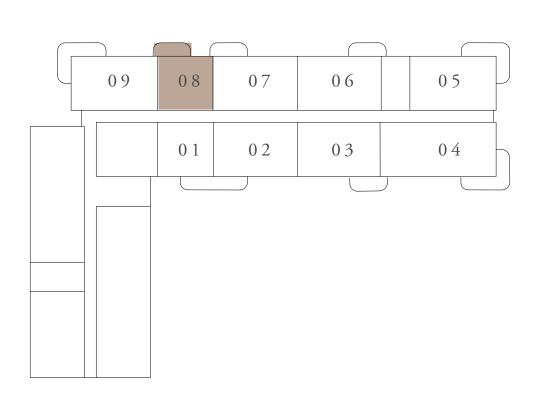

501

31.41 SQ.FT.

75.56 SQ.FT.

06.97 SQ.FT.

| 09 | 08  | 07  | 06 |   | 0 5 |  |
|----|-----|-----|----|---|-----|--|
|    | 0 1 | 0 2 | 03 | ) | 0 4 |  |

5TH AND 6TH FLOOR

Ν 

RASHID YACHTS & MARINA

504

454.96 SQ.FT.

62.43 SQ.FT.

617.39 SQ.FT.

| ( |     |     |    | ) |    |  |
|---|-----|-----|----|---|----|--|
|   | 08  | 07  | 06 |   | 05 |  |
|   | 0 1 | 0 2 | 03 |   | 04 |  |
| Ι |     |     |    | ) |    |  |