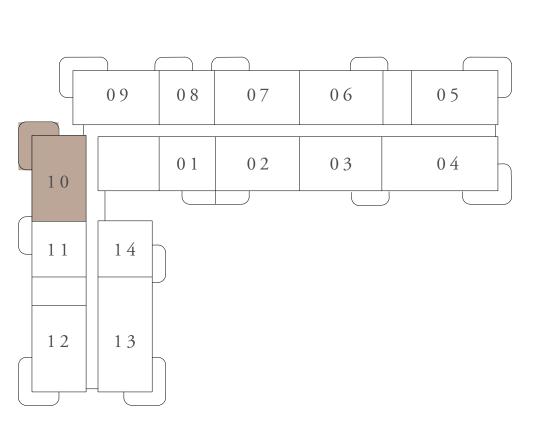

# BUILDING 01 2 BEDROOM-1B

|    | UNITS       | 110, 210, 310, 410 |     |
|----|-------------|--------------------|-----|
|    | SUITE AREA  | 101.86 SQ.M.       | 109 |
| TI | ERRACE AREA | 15.13 SQ.M.        | 162 |
| 7  | ГОТАL AREA  | 116.99 SQ.M.       | 125 |

096.41 SQ.FT.

62.86 SQ.FT.

259.27 SQ.FT.

2ND TO 4TH FLOOR

RASHID YACHTS & MARINA