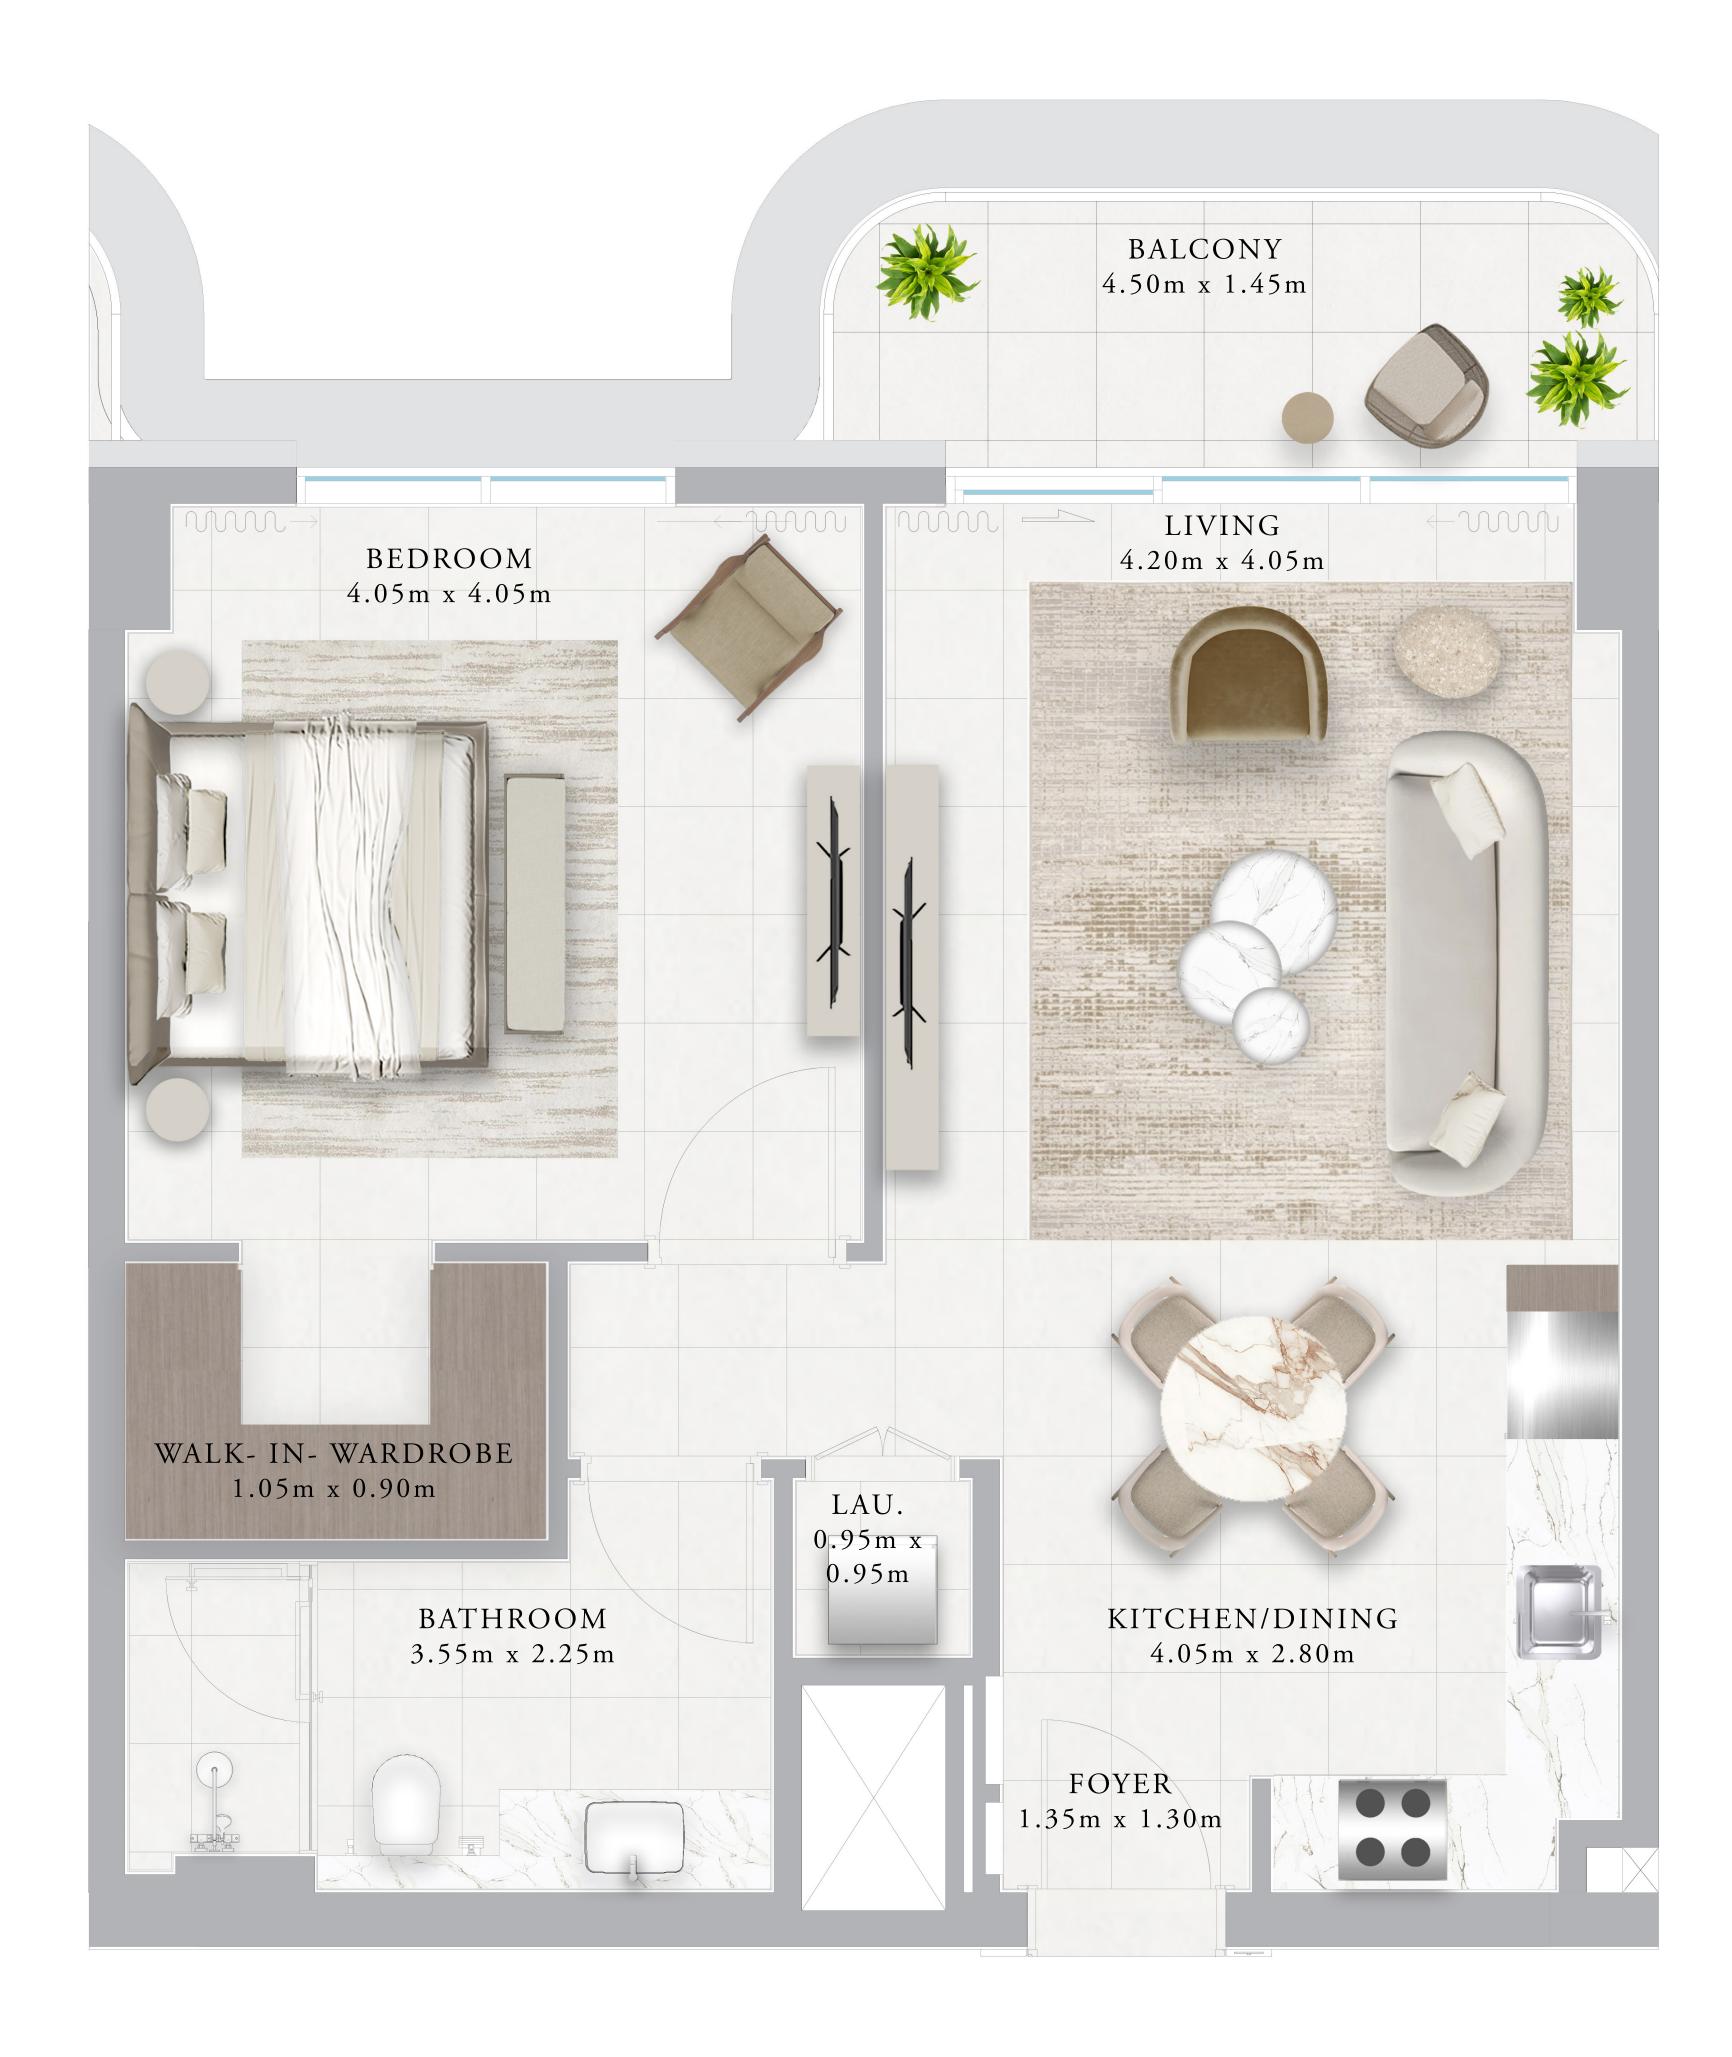

### BUILDING 01 BEDROOM-1B

| UNITS        | 108, 208, 308, 4 | 08,5 |
|--------------|------------------|------|
| SUITE AREA   | 66.36 SQ.M.      | 714  |
| TERRACE AREA | 7.09 SQ.M.       | 70   |
| TOTAL AREA   | 73.45 SQ.M.      | 79   |

508, 608

14.29 SQ.FT.

76.32 SQ.FT.

90.61 SQ.FT.

RASHID YACHTS & MARINA