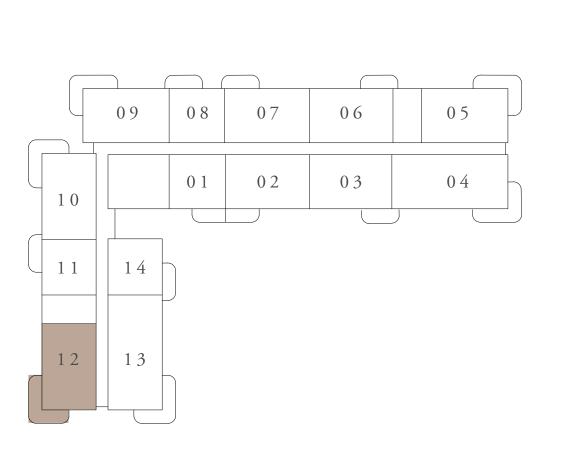

#### BUILDING 01 3 BEDROOM-2A

|   | UNITS        | 113          |     |
|---|--------------|--------------|-----|
| _ | SUITE AREA   | 135.3 SQ.M.  | 145 |
| _ | TERRACE AREA | 52.83 SQ.M.  | 56  |
|   | TOTAL AREA   | 188.13 SQ.M. | 202 |