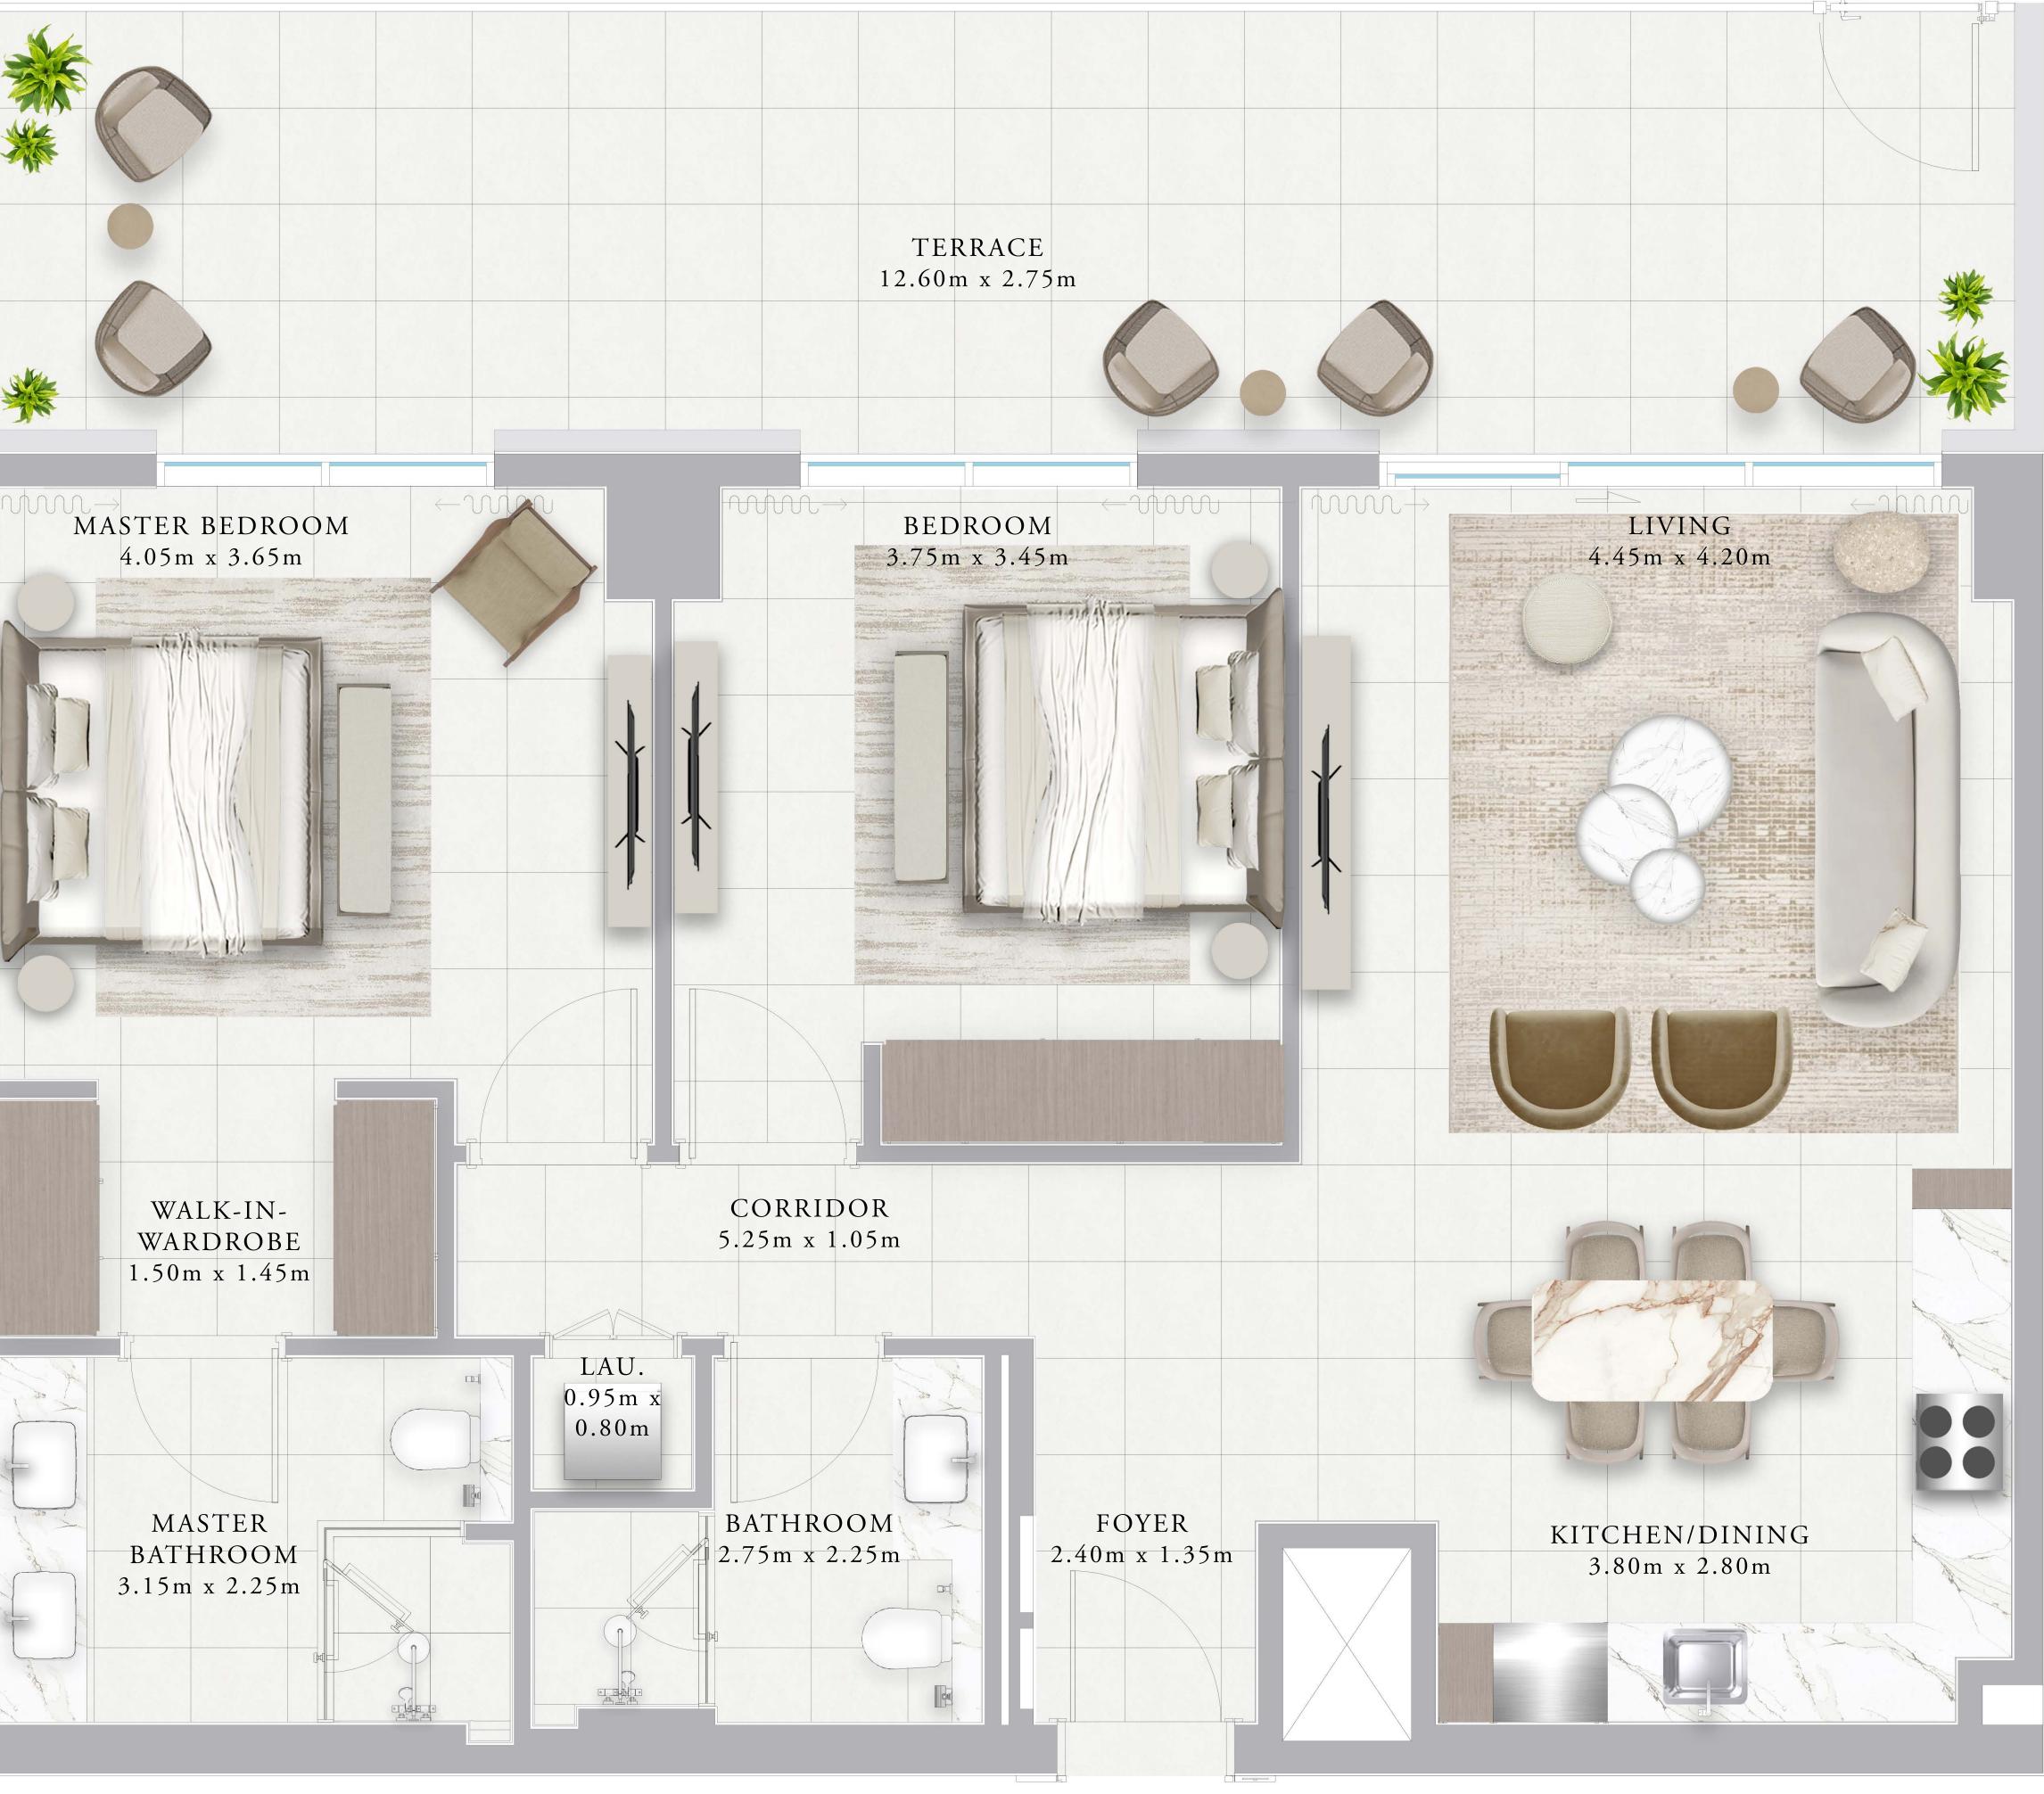

#### BUILDING 01 2 BEDROOM-3C

| UNITS        | 102          |     |
|--------------|--------------|-----|
| SUITE AREA   | 100.3 SQ.M.  | 107 |
| TERRACE AREA | 36.28 SQ.M.  | 39  |
| TOTAL AREA   | 136.58 SQ.M. | 147 |

KEY PLAN

1ST FLOOR

7. The developer reserves the right to make revisions / alterations, at it's absolute discretion, without any liability whatsoever.

079.62 SQ.FT.

390.51 SQ.FT.

470.13 SQ.FT.

RASHID YACHTS & MARINA