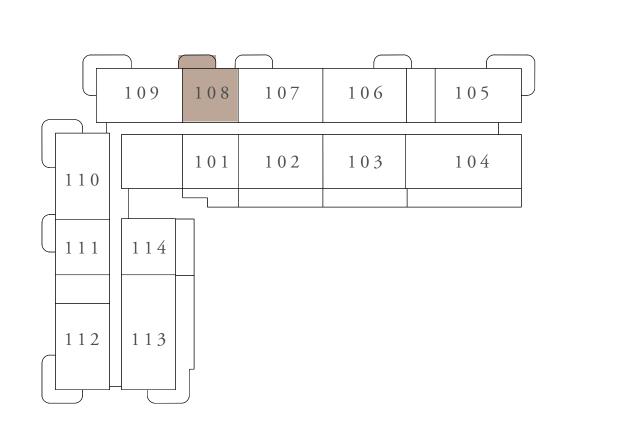

### BUILDING 01 BEDROOM-1B

| UNITS        | 108, 208, 308, 4 | 08,5 |
|--------------|------------------|------|
| SUITE AREA   | 66.36 SQ.M.      | 714  |
| TERRACE AREA | 7.09 SQ.M.       | 70   |
| TOTAL AREA   | 73.45 SQ.M.      | 79   |

KEY PLAN

1ST FLOOR

2ND TO 4TH FLOOR

FLOOR PLAN 1. All dimensions are in imperial and metric, and measured from finish to finish excluding construction tolerances. 2. All materials, dimensions, and drawings are approximate only. 3. Information is subject to change without notice, at developer's absolute discretion. 4. Actual area may vary from the stated area. 5. Drawings not to scale. 6. All images used are for illustrative purposes only and do not represent the actual size, features, specifications, fittings, and furnishings. 7. The developer reserves the right to make revisions / alterations, at it's absolute discretion, without any liability whatsoever.