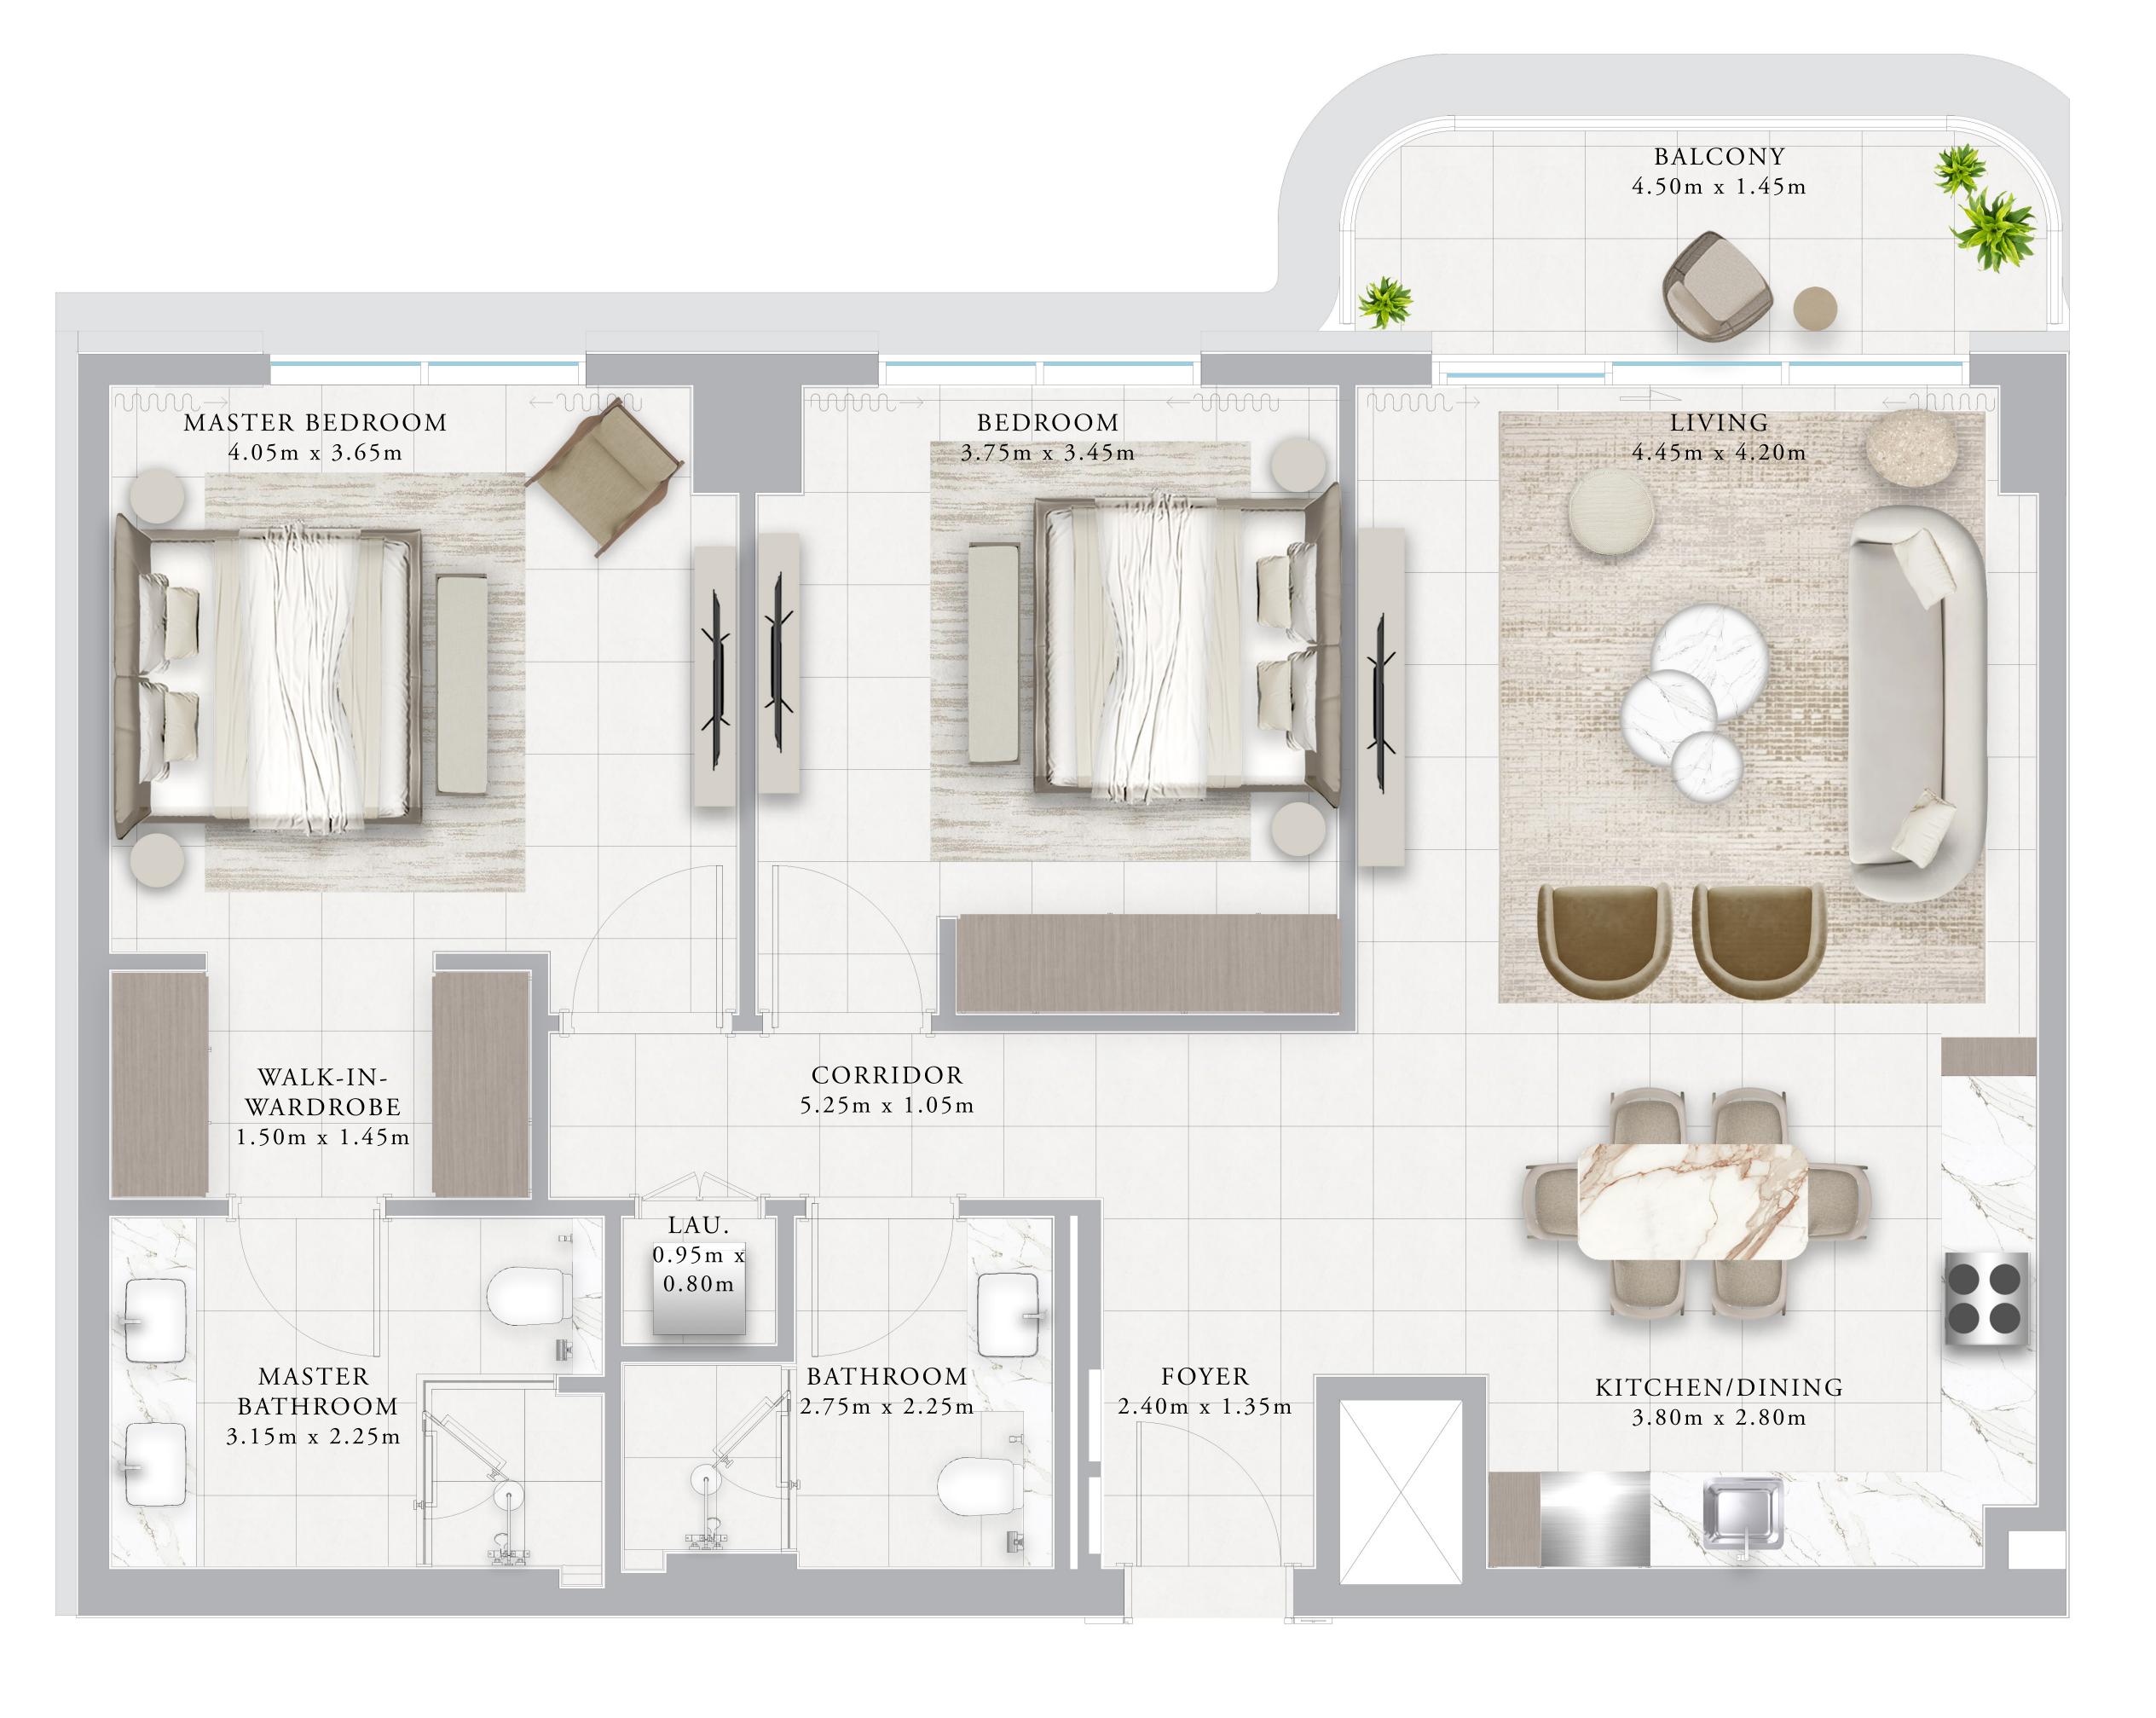

### BUILDING 01 BEDROOM-1B

| UNITS        | 108, 208, 308, 4 | 08,5 |
|--------------|------------------|------|
| SUITE AREA   | 66.36 SQ.M.      | 714  |
| TERRACE AREA | 7.09 SQ.M.       | 70   |
| TOTAL AREA   | 73.45 SQ.M.      | 79   |

KEY PLAN

1ST FLOOR

2ND TO 4TH FLOOR

FLOOR PLAN 1. All dimensions are in imperial and metric, and measured from finish to finish excluding construction tolerances. 2. All materials, dimensions, and drawings are approximate only. 3. Information is subject to change without notice, at developer's absolute discretion. 4. Actual area may vary from the stated area. 5. Drawings not to scale. 6. All images used are for illustrative purposes only and do not represent the actual size, features, specifications, fittings, and furnishings. 7. The developer reserves the right to make revisions / alterations, at it's absolute discretion, without any liability whatsoever.