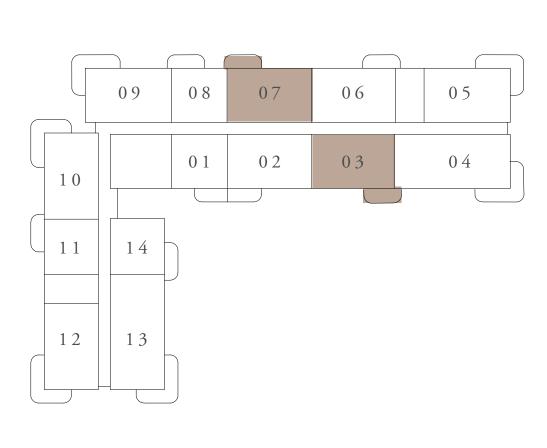

#### BUILDING 01 2 BEDROOM-3C

| UNITS        | 102          |     |
|--------------|--------------|-----|
| SUITE AREA   | 100.3 SQ.M.  | 107 |
| TERRACE AREA | 36.28 SQ.M.  | 39  |
| TOTAL AREA   | 136.58 SQ.M. | 147 |

KEY PLAN

1ST FLOOR

7. The developer reserves the right to make revisions / alterations, at it's absolute discretion, without any liability whatsoever.

079.62 SQ.FT.

390.51 SQ.FT.

470.13 SQ.FT.

RASHID YACHTS & MARINA