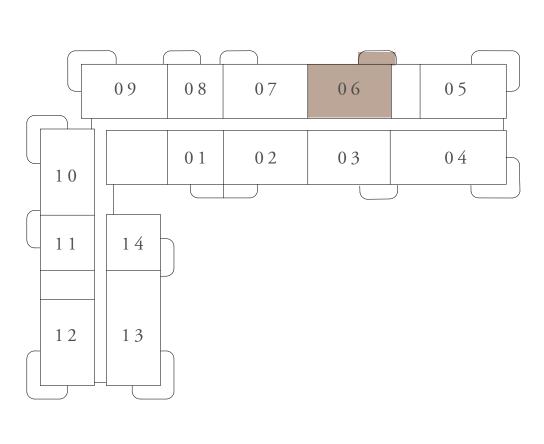

501

31.41 SQ.FT.

75.56 SQ.FT.

06.97 SQ.FT.

| 09 | 08  | 07  | 06 |   | 0 5 |  |
|----|-----|-----|----|---|-----|--|
|    | 0 1 | 0 2 | 03 | ) | 0 4 |  |

5TH AND 6TH FLOOR

Ν 

RASHID YACHTS & MARINA