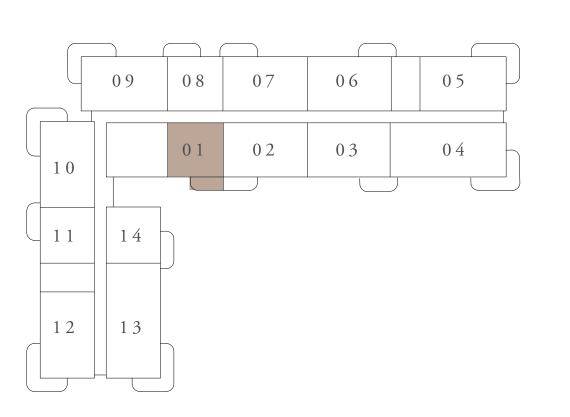

501

31.41 SQ.FT.

75.56 SQ.FT.

06.97 SQ.FT.

| 09 | 08  | 07  | 06 |   | 0 5 |  |
|----|-----|-----|----|---|-----|--|
|    | 0 1 | 0 2 | 03 | ) | 0 4 |  |

5TH AND 6TH FLOOR

Ν 

RASHID YACHTS & MARINA

504

454.96 SQ.FT.

62.43 SQ.FT.

617.39 SQ.FT.

| ( |     |     |    | ) |    |  |
|---|-----|-----|----|---|----|--|
|   | 08  | 07  | 06 |   | 05 |  |
|   | 0 1 | 0 2 | 03 |   | 04 |  |
| Ι |     |     |    | ) |    |  |