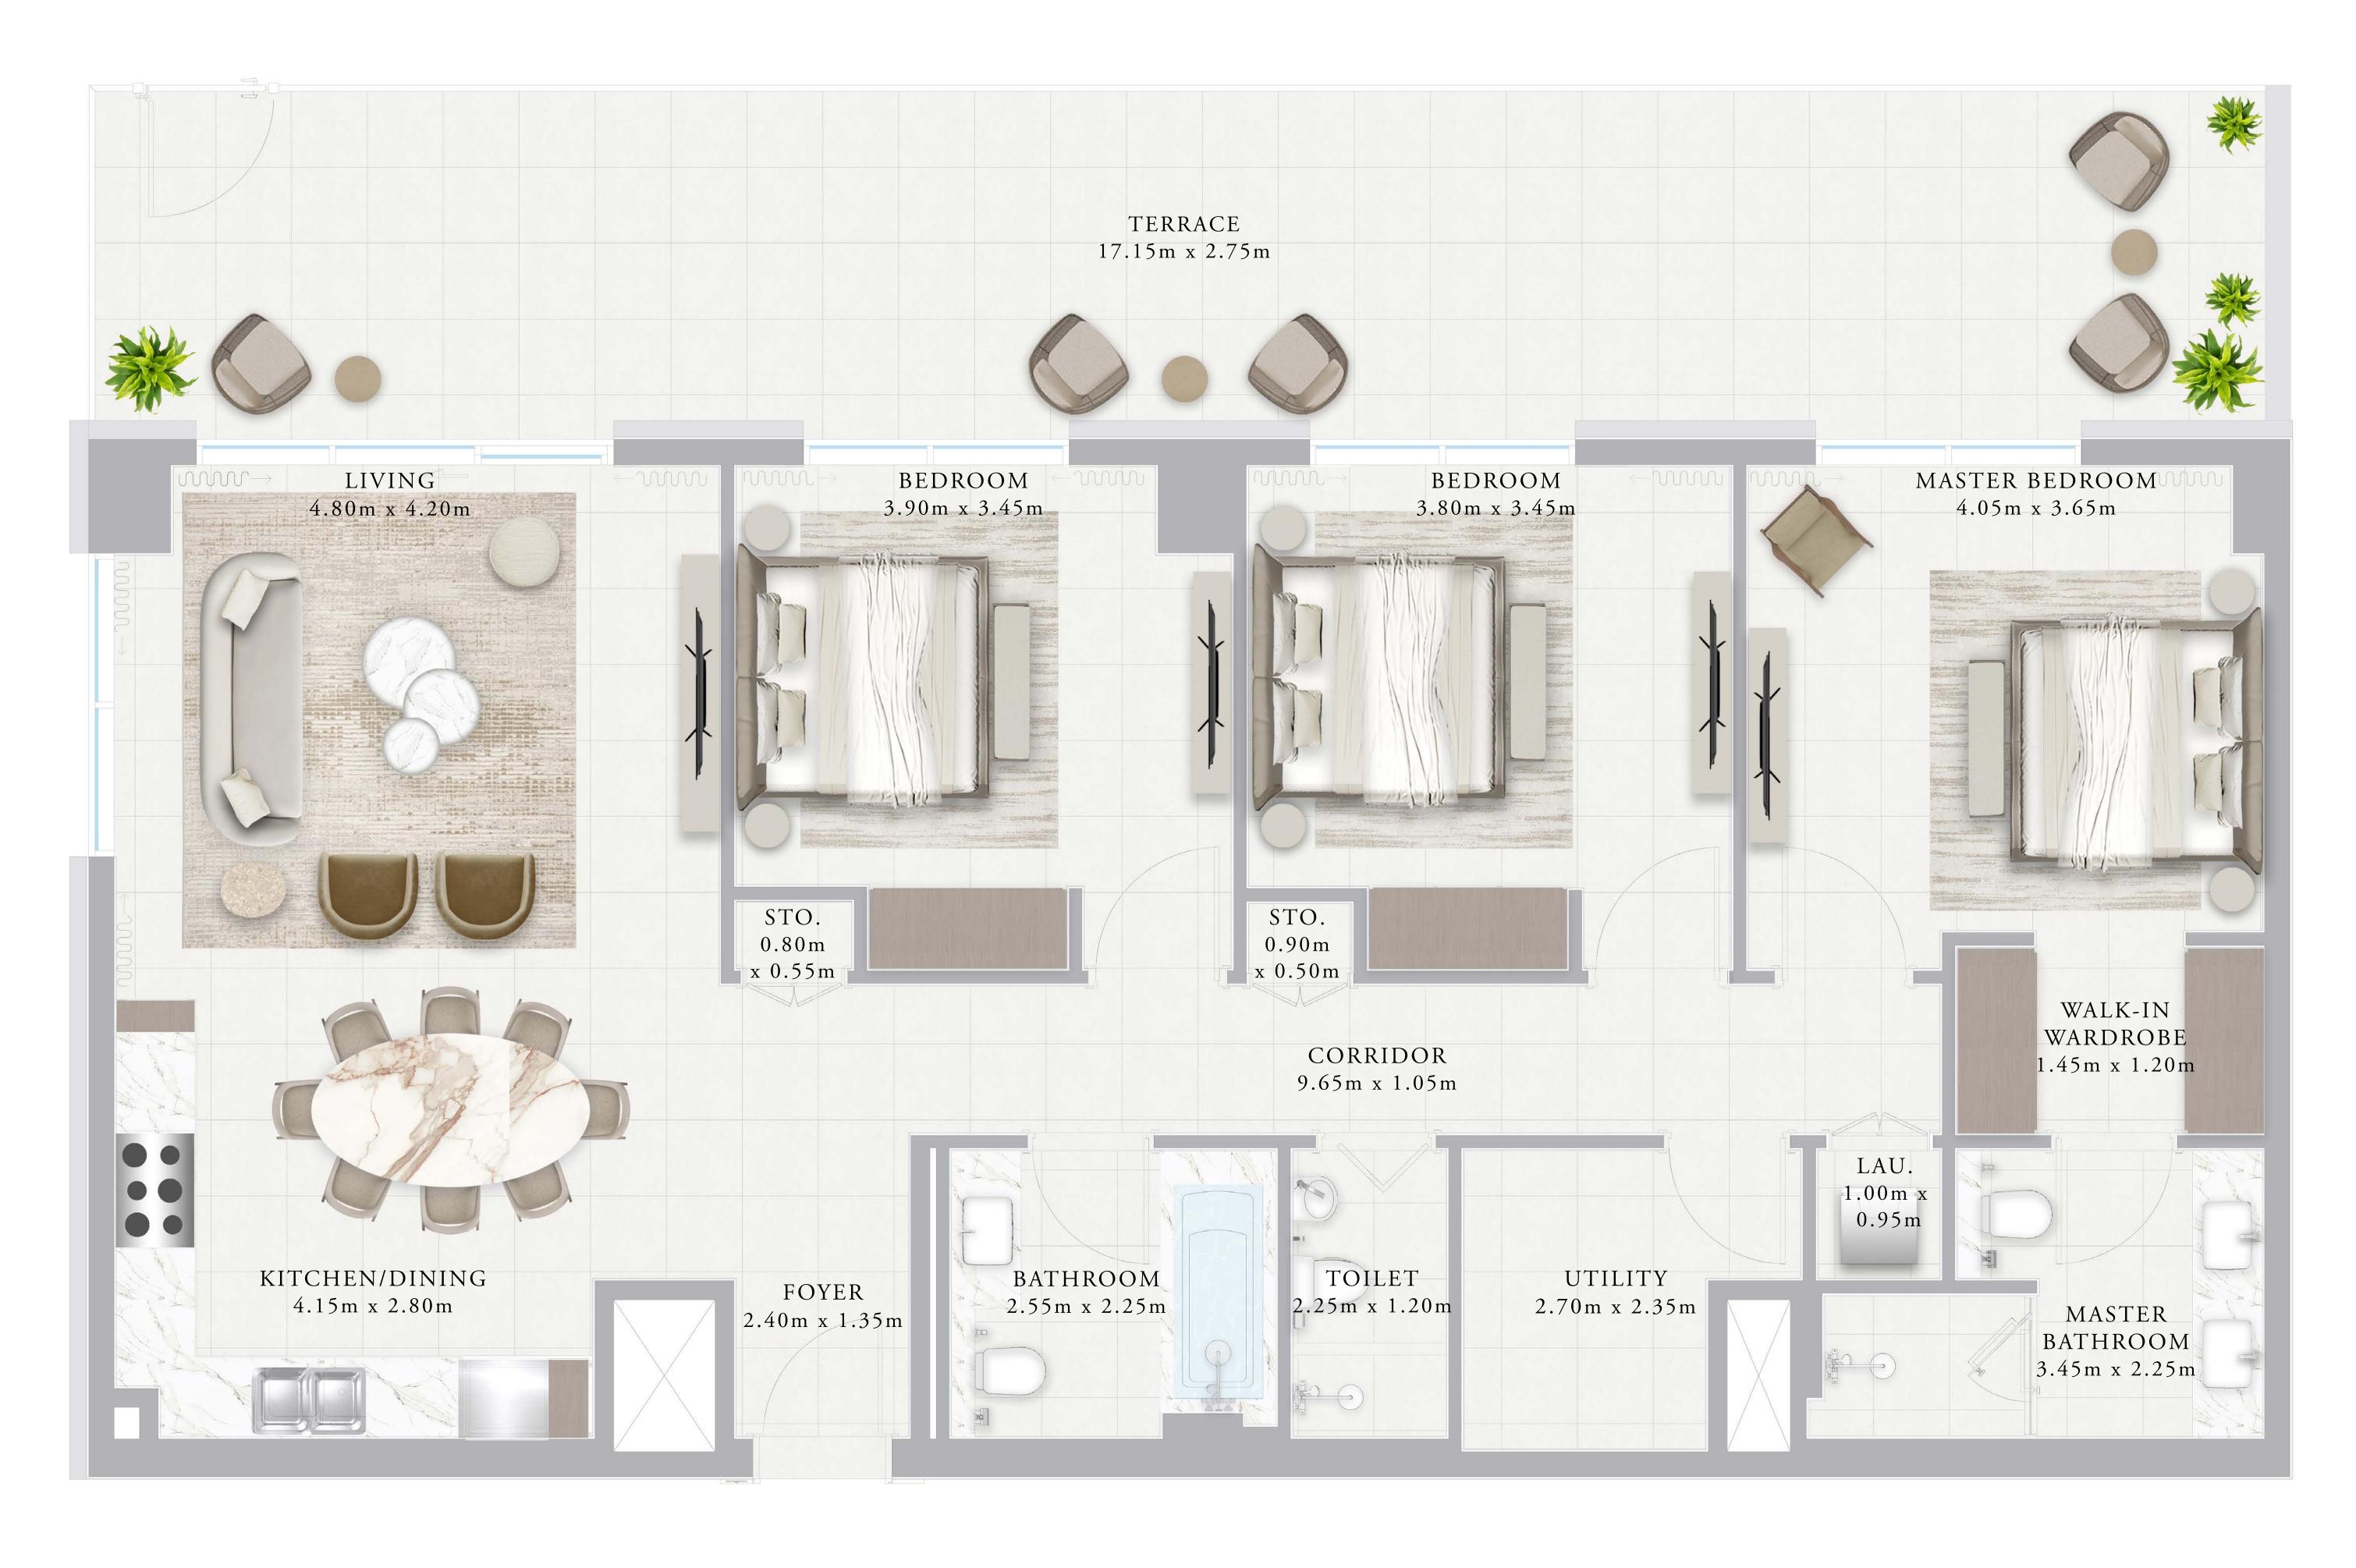

#### BUILDING 01 3 BEDROOM-1A

| UNITS        | 104          |     |
|--------------|--------------|-----|
| SUITE AREA   | 135.17 SQ.M. | 145 |
| TERRACE AREA | 49.16 SQ.M.  | 52  |
| TOTAL AREA   | 184.33 SQ.M. | 198 |

KEY PLAN

1ST FLOOR

7. The developer reserves the right to make revisions / alterations, at it's absolute discretion, without any liability whatsoever.

454.96 SQ.FT.

529.15 SQ.FT.

984.11 SQ.FT.

Ν 

FLOOR PLAN 1. All dimensions are in imperial and metric, and measured from finish to finish at developer's absolute discretion. 4. Actual area may vary from the stated area. 5. Drawings not to scale. 6. All images used are for illustrative purposes only and do not represent the actual size, features, specifications, fittings, and furnishings.

RASHID YACHTS & MARINA