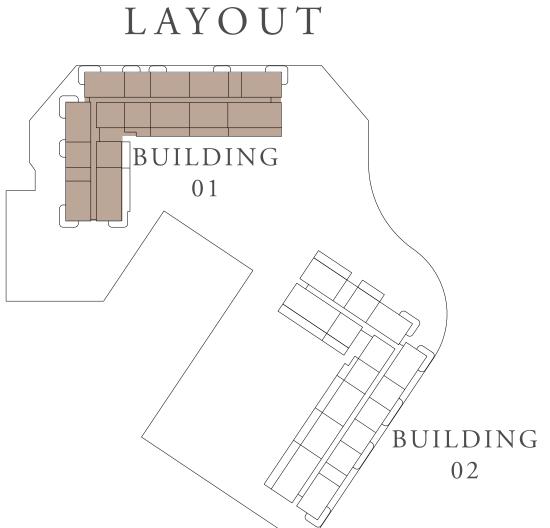

rea may vary from the stated area. 5. Drawings not to scale. 6. All images used are for illustrative purposes only and do not represent the actual size, features, specifications, fittings, and furnishings. 7. The developer reserves the right to make revisions / alterations, at it's absolute discretion, without any liability whatsoever.



307, 403, 507

079.62 SQ.FT.

76.32 SQ.FT.

155.94 SQ.FT.











RASHID YACHTS & MARINA

### BUILDING 01 2 BEDROOM-3B

| UNITS            | 106, 206, 306, 4 | 406,5 |
|------------------|------------------|-------|
| SUITE AREA       | 101.66 SQ.M.     | 109   |
| <br>TERRACE AREA | 7.09 SQ.M.       | ,     |
| TOTAL AREA       | 108.75 SQ.M.     | 117   |
| <br>             |                  |       |

KEY PLAN





1ST FLOOR

2ND TO 4TH FLOOR







FLOOR PLAN 1. All dimensions are in imperial and metric, and measured from finish to finish excluding construction tolerances. 2. All materials, dimensions, and drawings are approximate only. 3. Information is subject to change without notice, at developer's absolute discretion. 4. Actual area may vary from the stated area. 5. Drawings not to scale. 6. All images used are for illustrative purposes only and do not represent the actual size, features, specifications, fittings, and furnishings. 7. The developer reserves the right to make revisions / alterations, at it's absolute discretion, without any liability whatsoever.



506, 606

094.26 SQ.FT.

76.32 SQ.FT.

170.58 SQ.FT.











RASHID YACHTS & MARINA

#### BUILDING 01 2 BEDROOM-3C

| UNITS        | 102          |     |
|--------