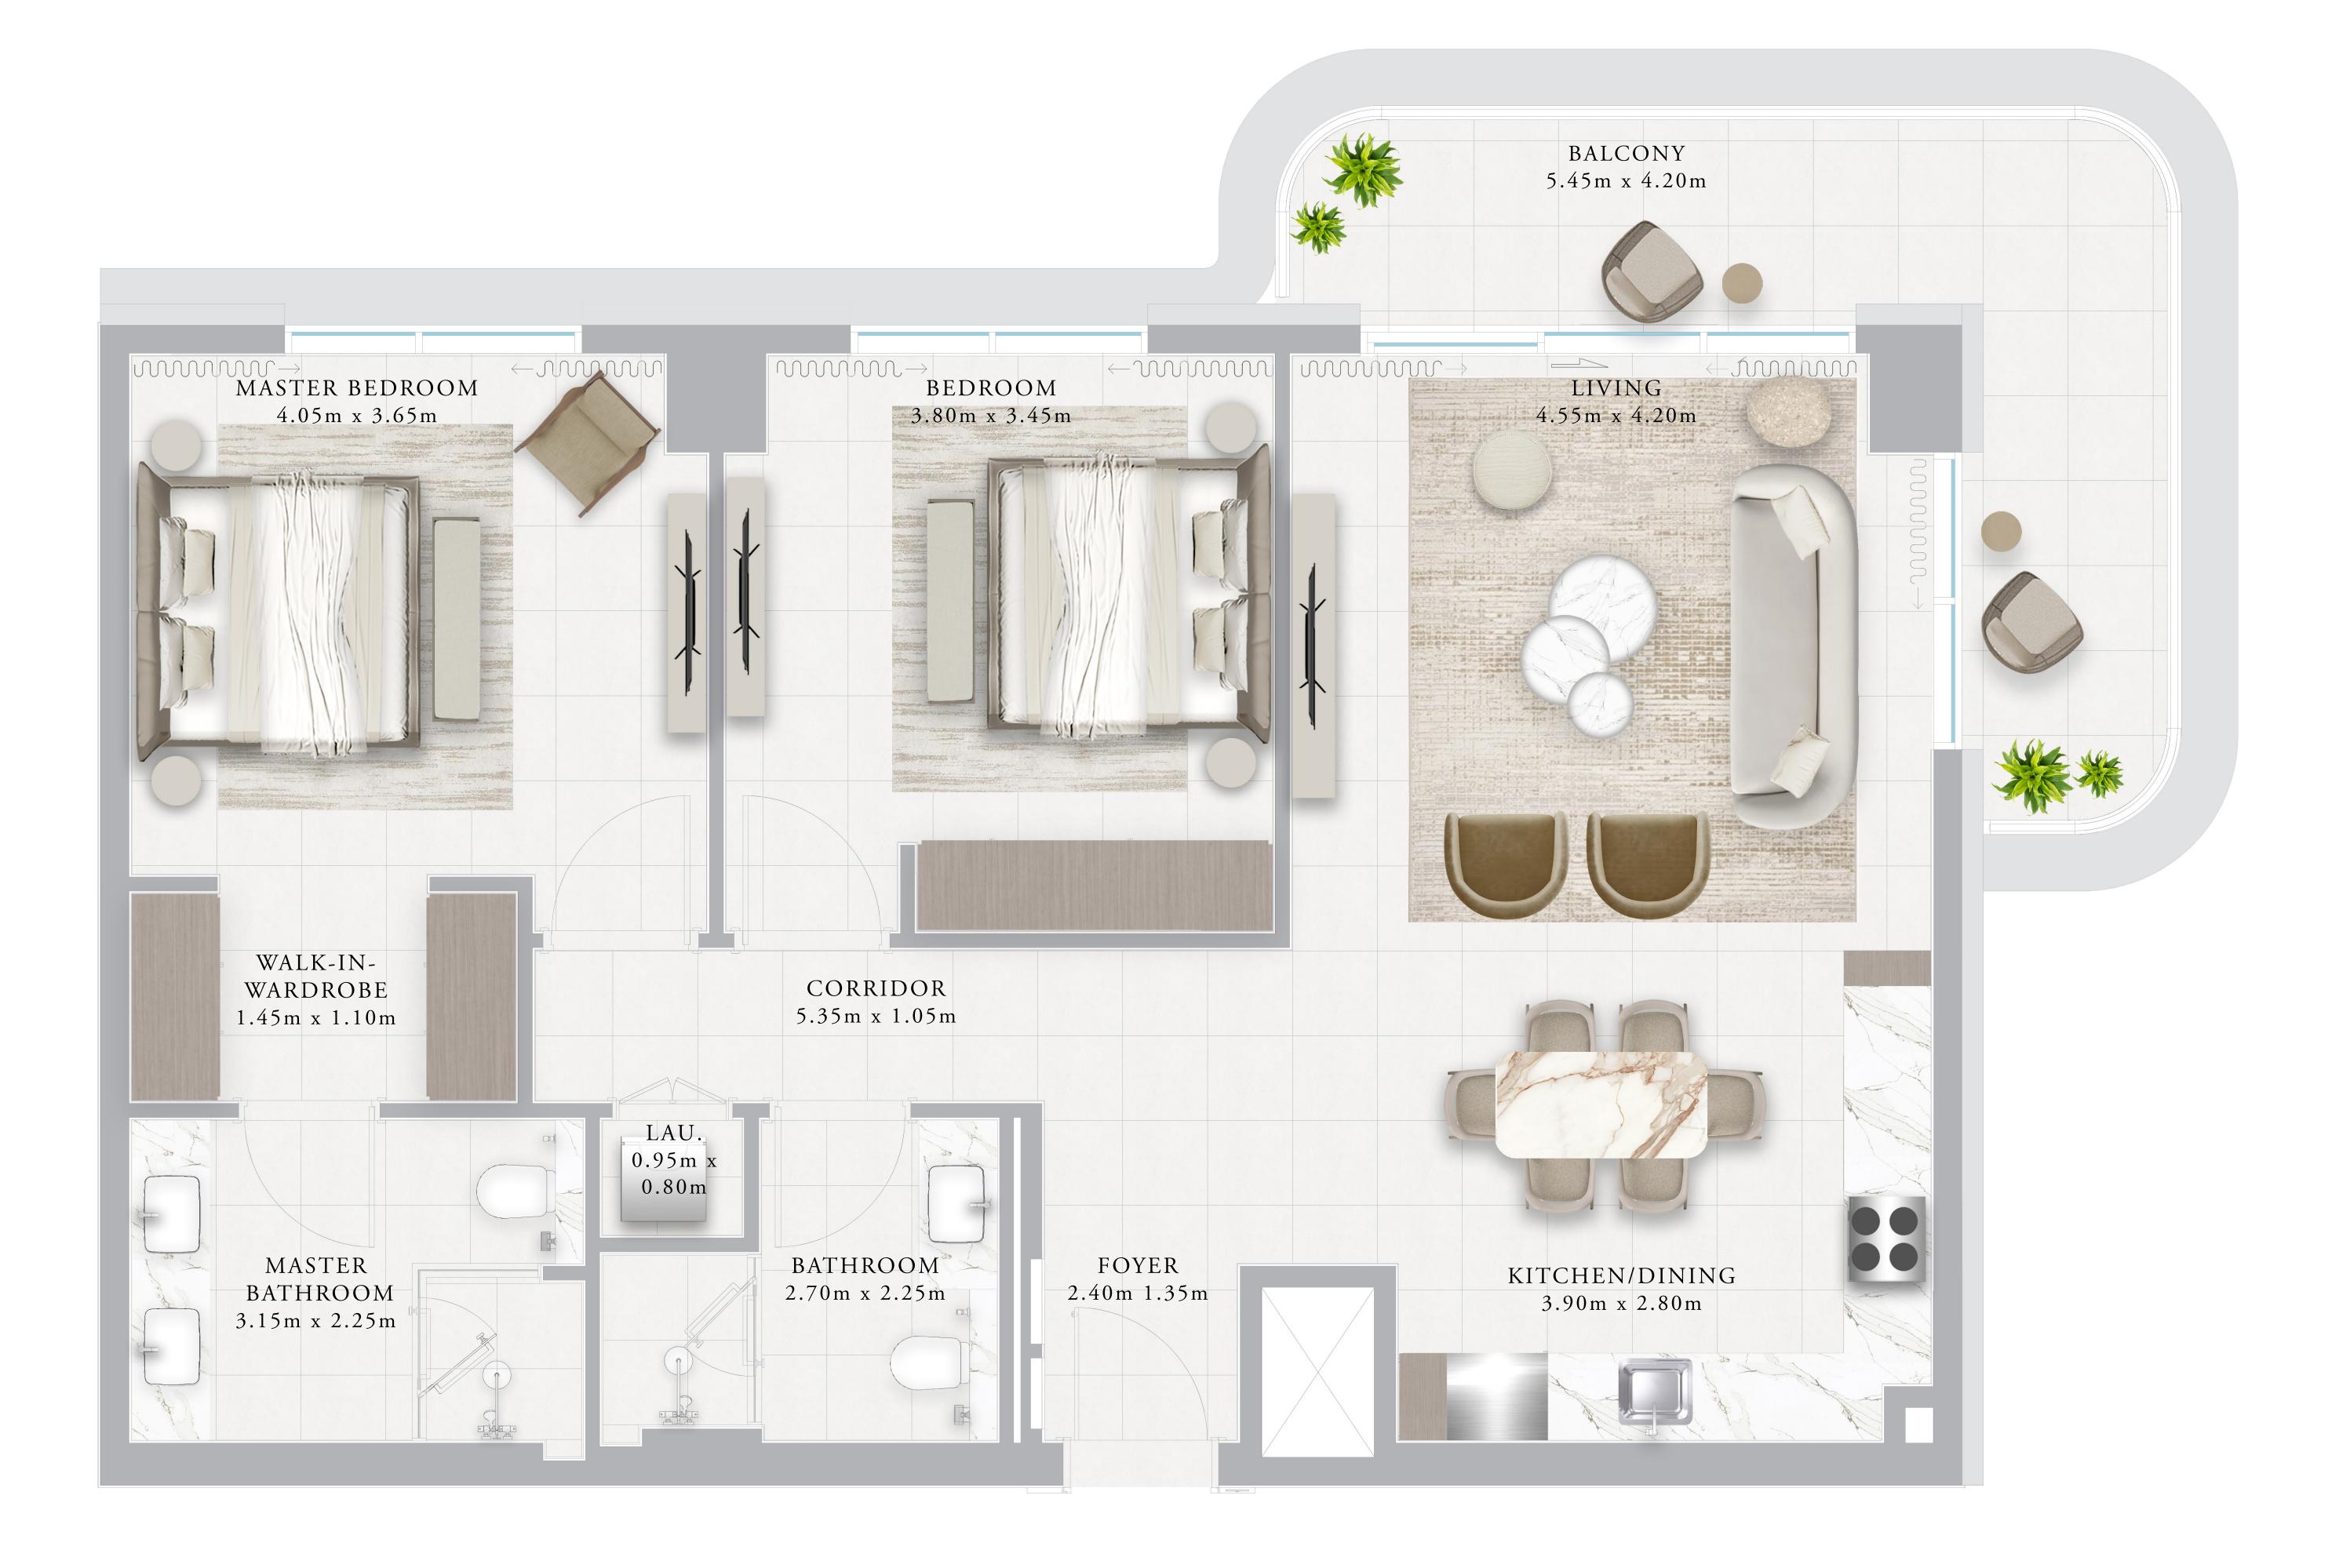

#### BUILDING 01 3 BEDROOM-1A

| UNITS        | 104          |     |
|--------------|--------------|-----|
| SUITE AREA   | 135.17 SQ.M. | 145 |
| TERRACE AREA | 49.16 SQ.M.  | 52  |
| TOTAL AREA   | 184.33 SQ.M. | 198 |

KEY PLAN

1ST FLOOR

7. The developer reserves the right to make revisions / alterations, at it's absolute discretion, without any liability whatsoever.

454.96 SQ.FT.

529.15 SQ.FT.

984.11 SQ.FT.

Ν 

FLOOR PLAN 1. All dimensions are in imperial and metric, and measured from finish to finish at developer's absolute discretion. 4. Actual area may vary from the stated area. 5. Drawings not to scale. 6. All images used are for illustrative purposes only and do not represent the actual size, features, specifications, fittings, and furnishings.