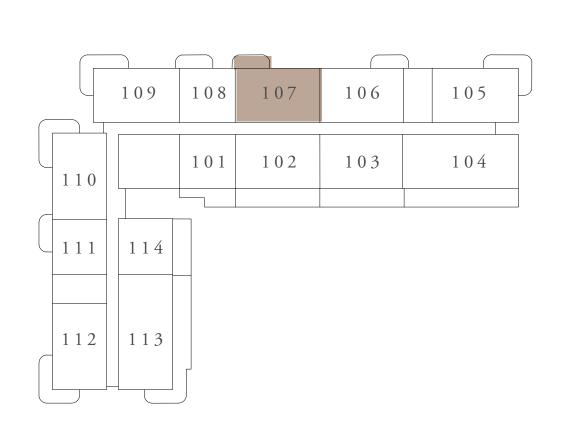

# BUILDING 01 2 BEDROOM-3A

| UNITS            | 107, 203, 207,<br>407, 503, 507, |     |
|------------------|----------------------------------|-----|
| SUITE AREA       | 100.3 SQ.M.                      | 107 |
| <br>TERRACE AREA | 7.09 SQ.M.                       | ,   |
| TOTAL AREA       | 107.39 SQ.M.                     | 115 |
|                  |                                  |     |

KEY PLAN

1ST FLOOR

2ND TO 4TH FLOOR

FLOOR PLAN 1. All dimensions are in imperial and metric, and measured from finish to finish excluding construction tolerances. 2. All materials, dimensions, and drawings are approximate only. 3. Information is subject to change without notice, at developer's absolute discretion. 4. Actual area may vary from the stated area. 5. Drawings not to scale. 6. All images used are for illustrative purposes only and do not represent the actual size, features, specifications, fittings, and furnishings. 7. The developer reserves the right to make revisions / alterations, at it's absolute discretion, without any liability whatsoever.

307, 403, 507

079.62 SQ.FT.

76.32 SQ.FT.

155.94 SQ.FT.

RASHID YACHTS & MARINA