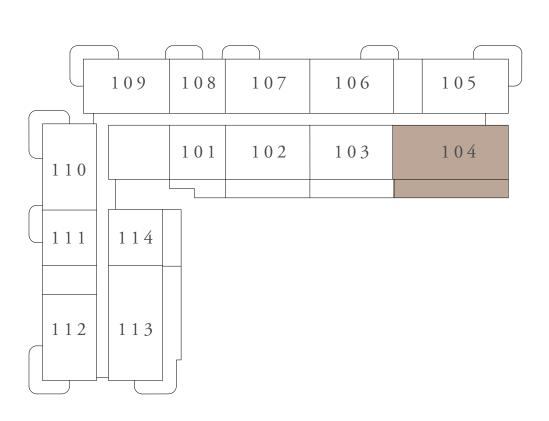

#### BUILDING 01 3 BEDROOM-1A

| UNITS        | 104          |     |
|--------------|--------------|-----|
| SUITE AREA   | 135.17 SQ.M. | 145 |
| TERRACE AREA | 49.16 SQ.M.  | 52  |
| TOTAL AREA   | 184.33 SQ.M. | 198 |

KEY PLAN

1ST FLOOR

7. The developer reserves the right to make revisions / alterations, at it's absolute discretion, without any liability whatsoever.

454.96 SQ.FT.

529.15 SQ.FT.

984.11 SQ.FT.

Ν 

FLOOR PLAN 1. All dimensions are in imperial and metric, and measured from finish to finish at developer's absolute discretion. 4. Actual area may vary from the stated area. 5. Drawings not to scale. 6. All images used are for illustrative purposes only and do not represent the actual size, features, specifications, fittings, and furnishings.

RASHID YACHTS & MARINA