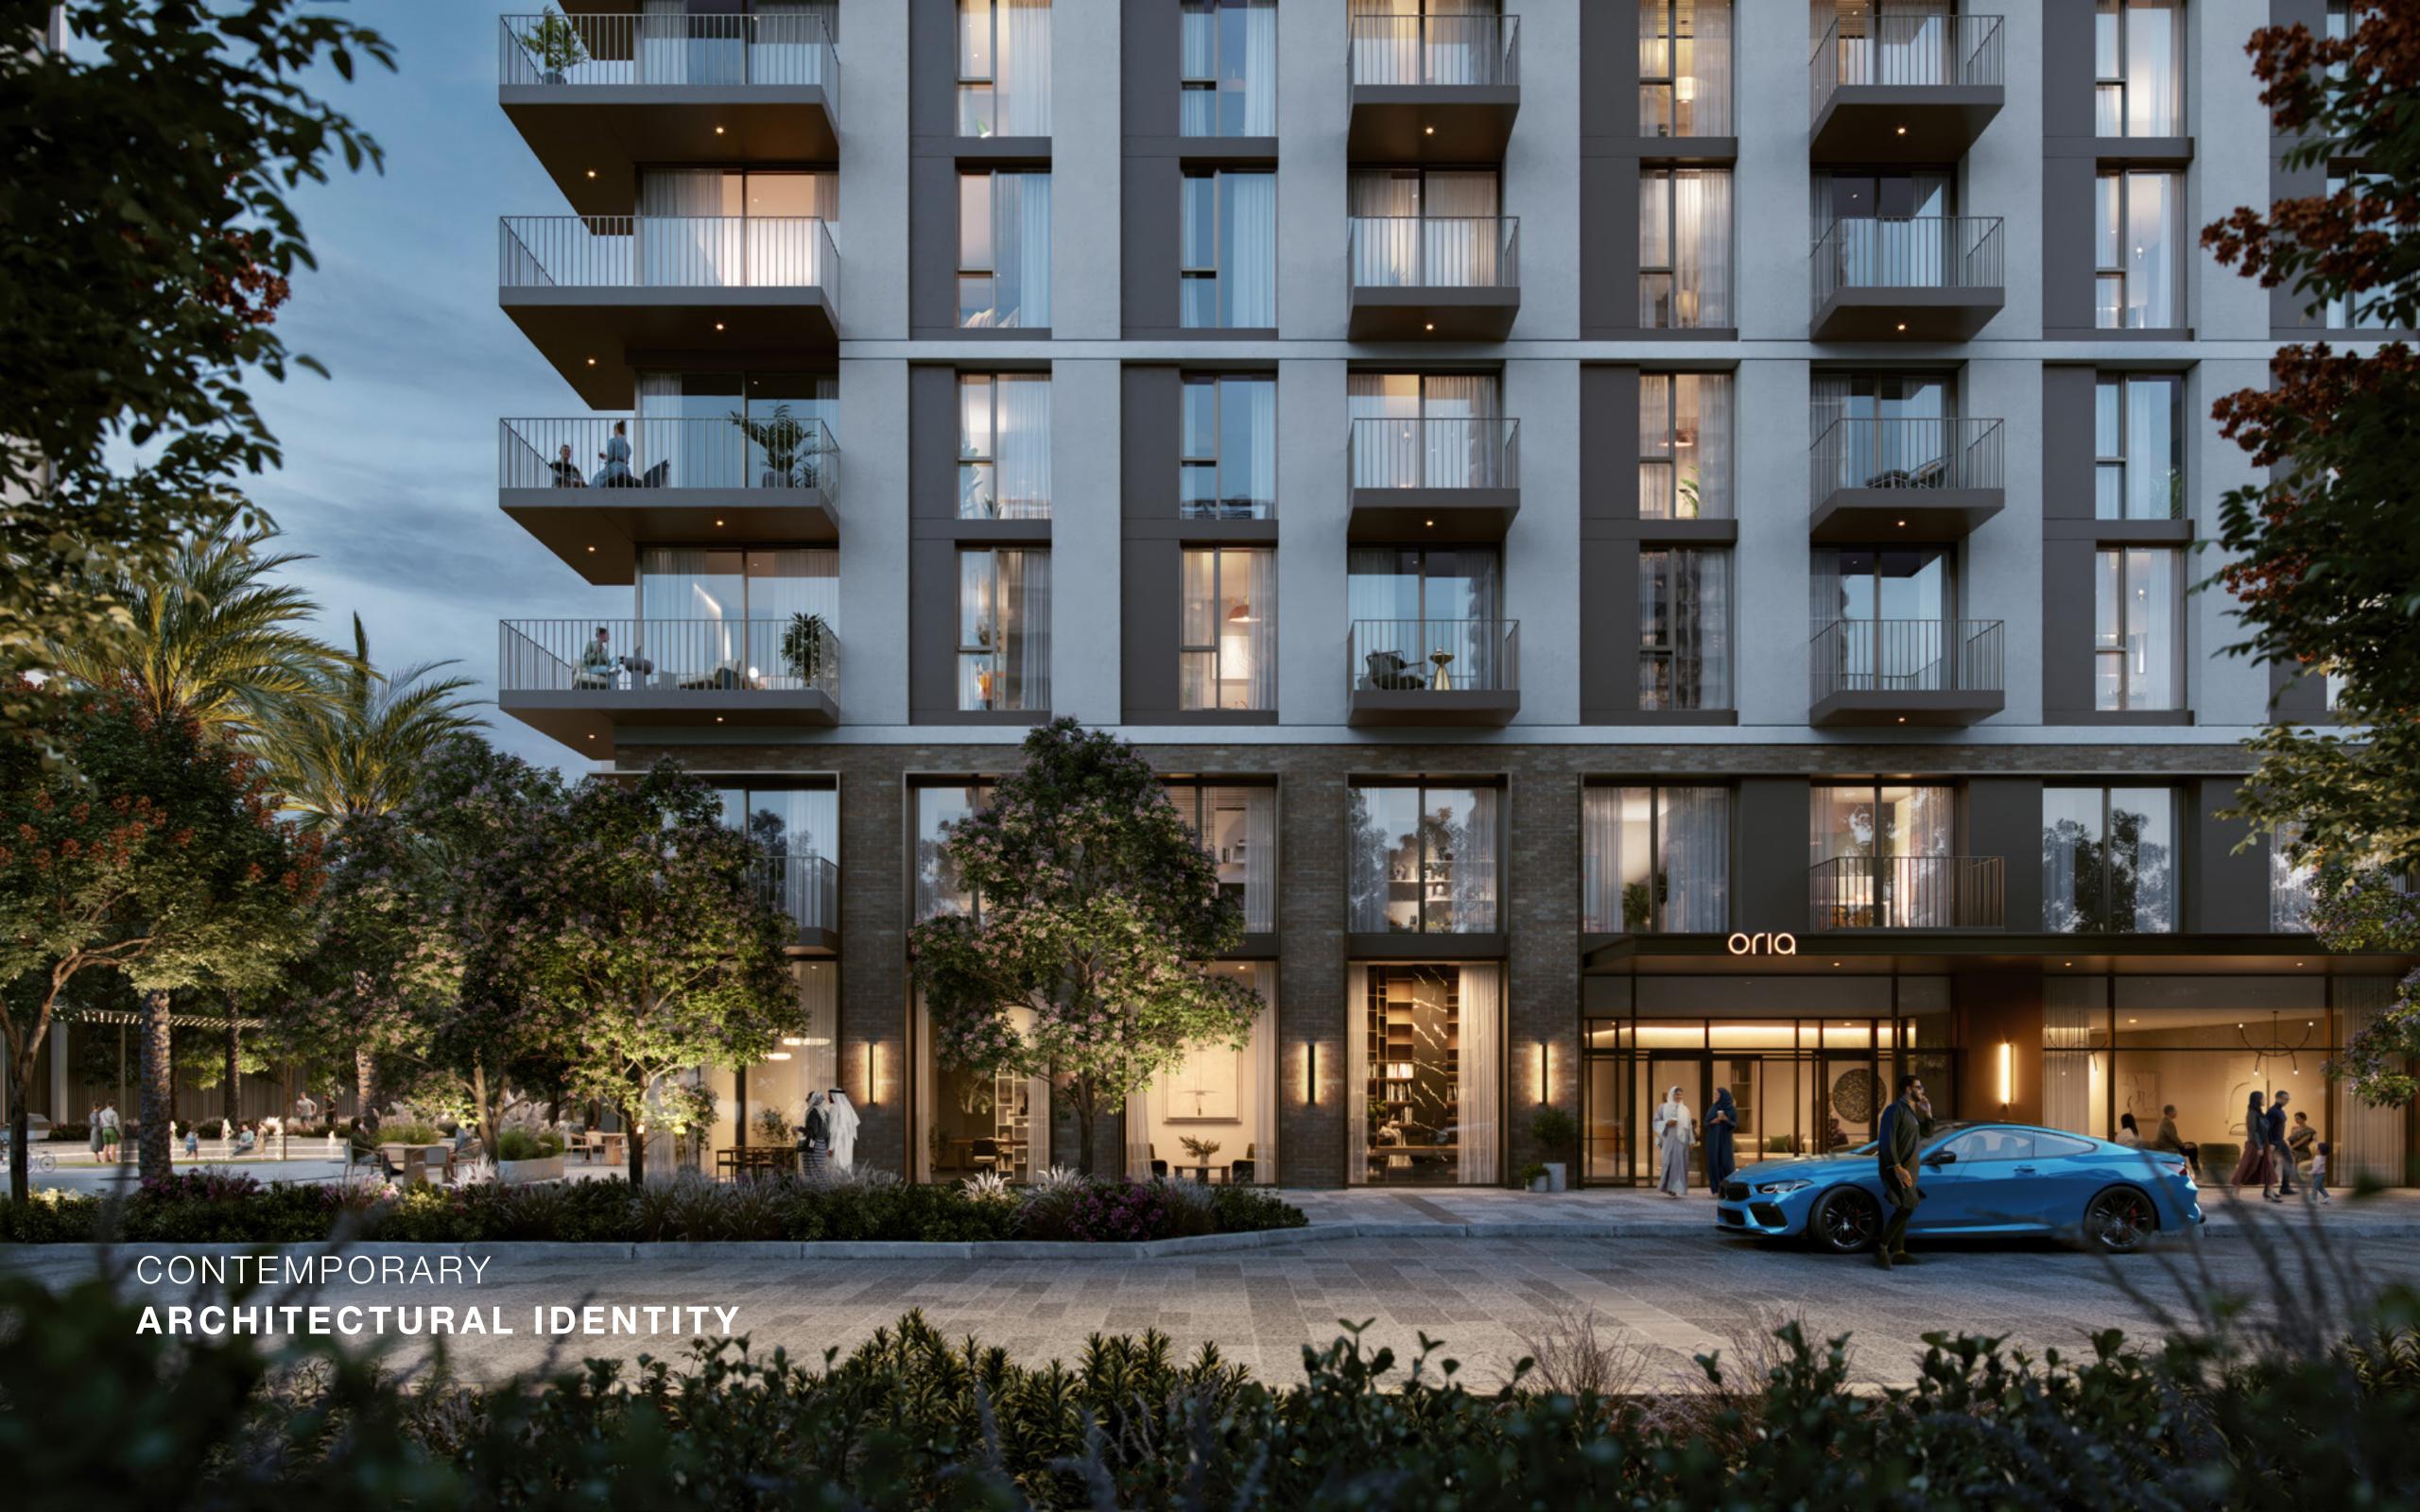

# INTRODUCING ORIA

Imagine waking up to the sunrise over Dubai's iconic skyline, where modern design meets natural beauty. Located adjacent to the trendy Creek Beach district, Oria stands as a striking urban landmark, beautifully harmonizing with the calming atmosphere of the waterfront and the lively pulse of Dubai's heart.

# TIMELESS ELEGANCE, MODERN DESIGN

Oria's design captures the essence of
Dubai's dynamic urban landscape. Using locally
sourced materials, the structure showcases a
modern, yet authentic architectural style.
It's a fresh take on Dubai's architectural narrative,
focusing on innovative design elements like
shaded balconies and tinted windows, perfectly
aligning with the city's contemporary trends and
forward-thinking vision.