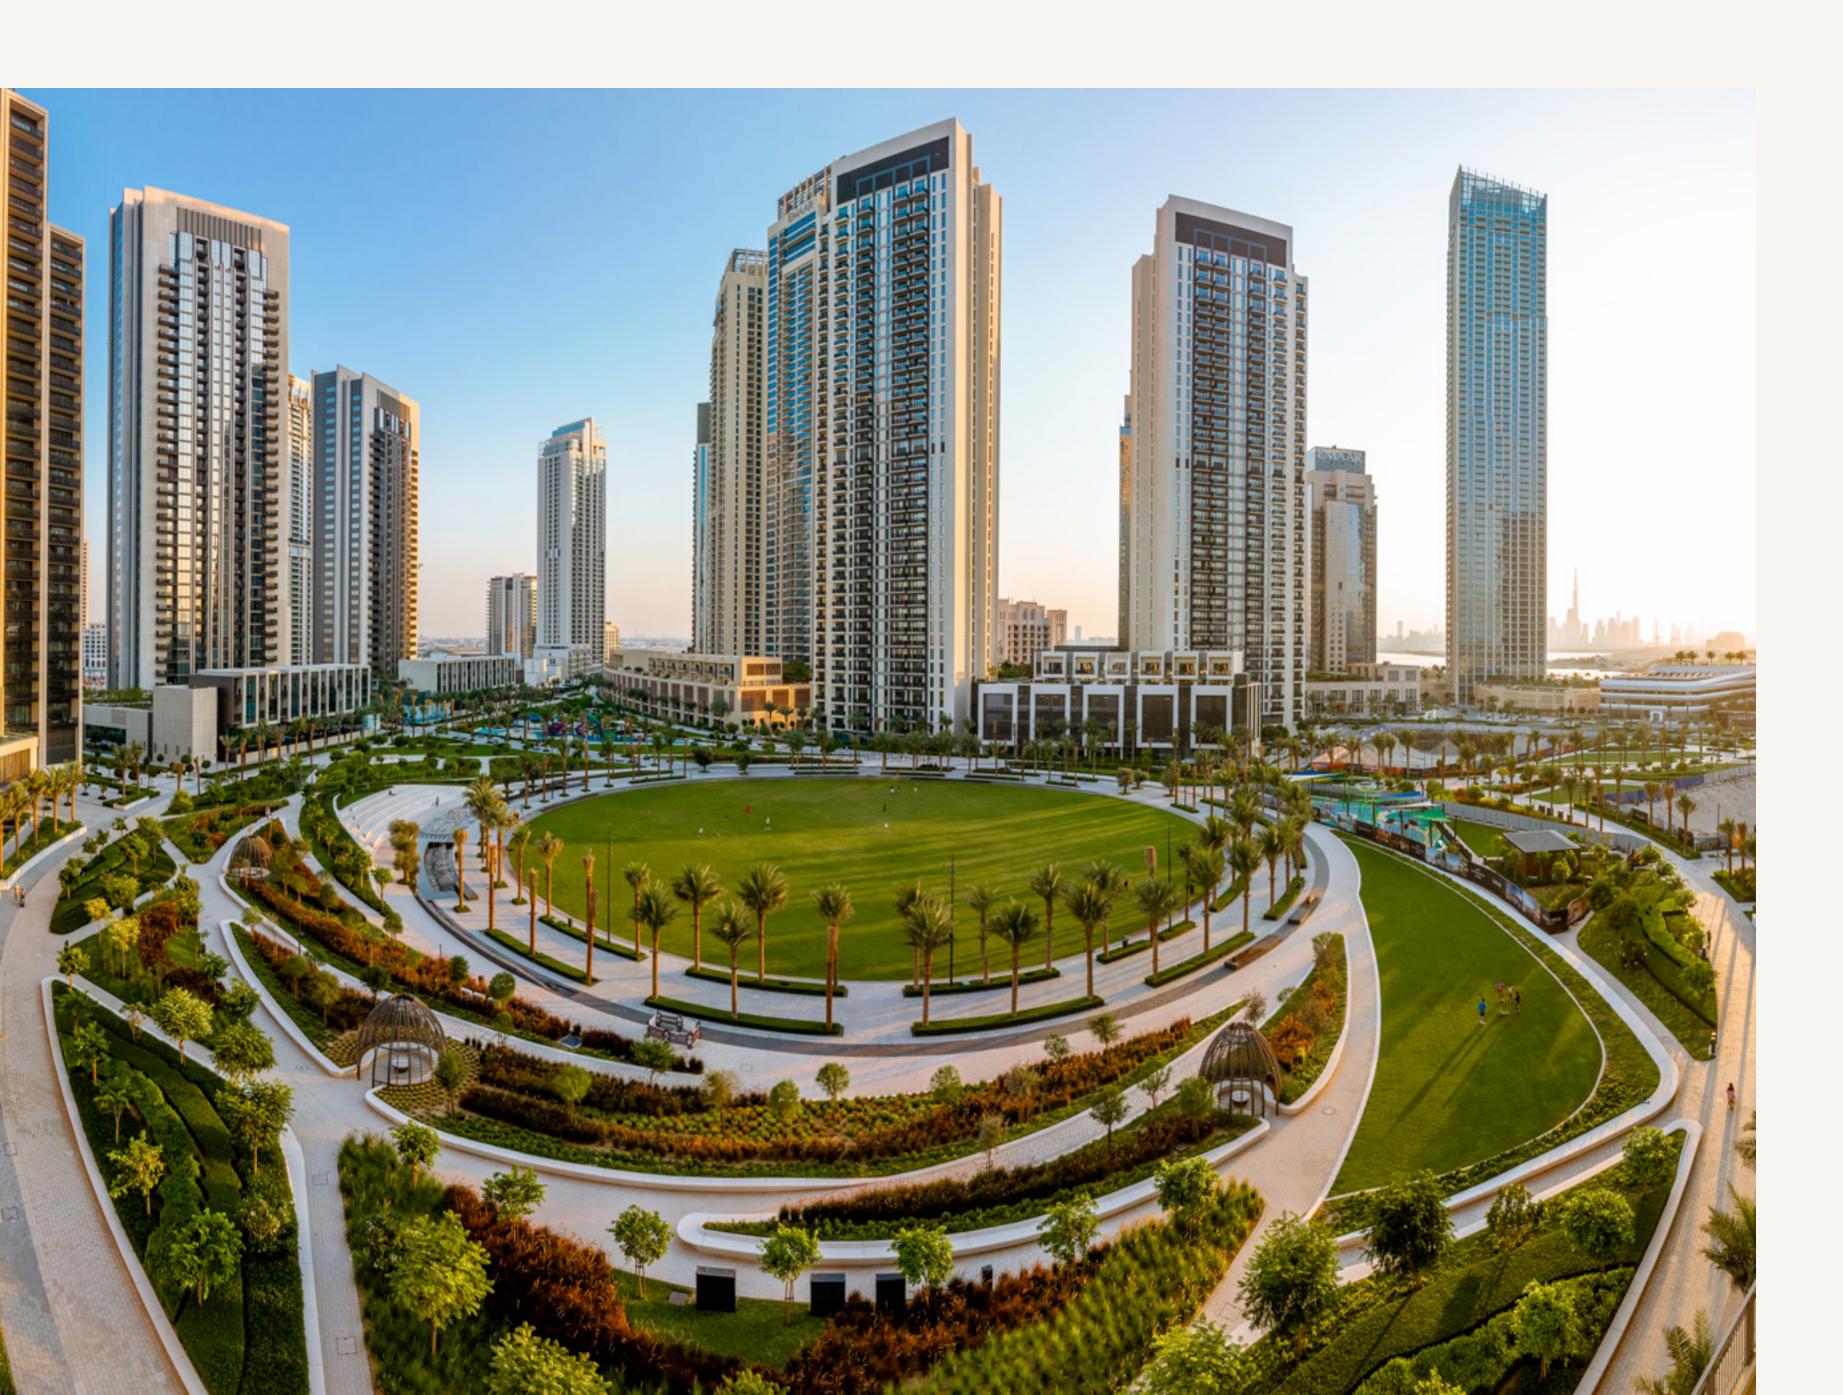

### CENTRAL **PARK**

The heart of island living, Dubai Creek Harbour's Central Park offers residents a tranquil refuge to unwind, first-class amenities to enjoy, and wide-open spaces to discover. With a total area of six football fields, Dubai's Central Park is one of the largest parks in the emirate and offers a variety of activities for the whole family.

Kids' Play Area

Skating Areas

Dog Park

Splash Pad Fitness Plaza

Lawn Amphitheatre