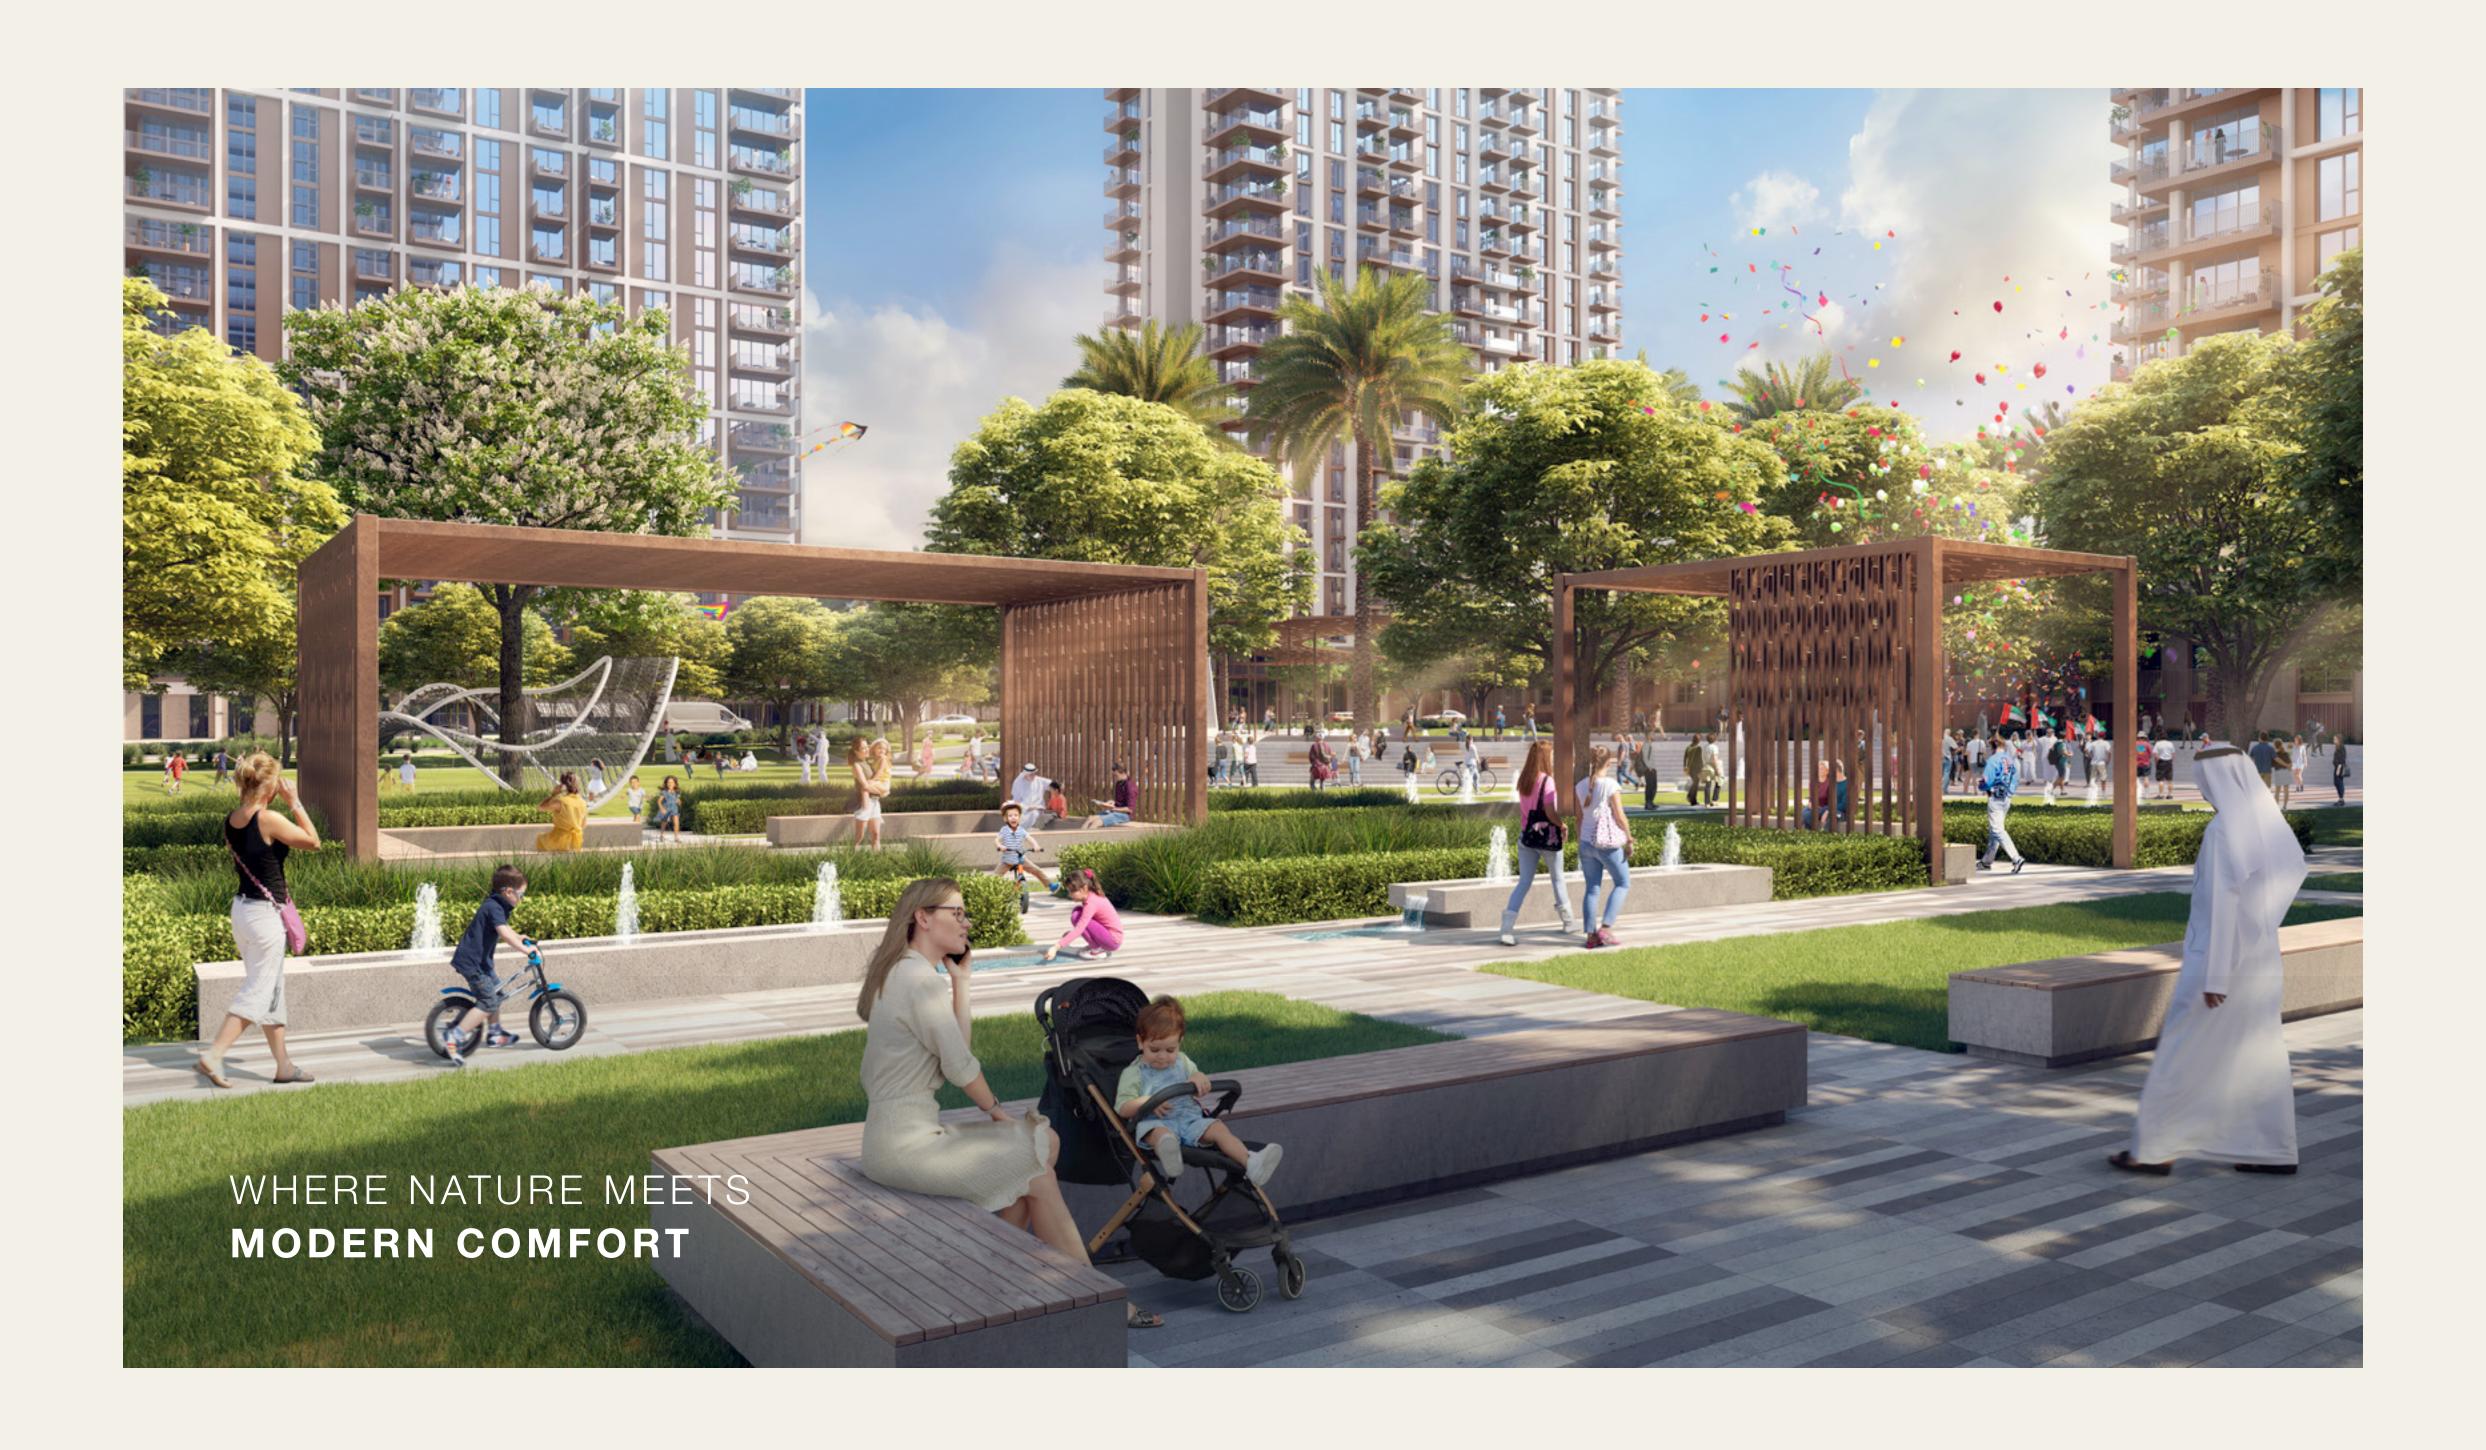

# EXCLUSIVE AMENITIES TO ELEVATE YOUR EVERYDAY

The centrepiece is a 3600 sqm amenities podium, functioning as a lively community centre. It features a versatile multipurpose room, a state-of-the-art gym, elegant pool areas, and tranquil wellness spaces, all fostering a strong sense of community and enriching the Oria living experience.

- o Flexible Lawn & Kids Play Area
- o Pool Area
- o Indoor & Outdoor Gym
- o Kids' Pool
- o Multipurpose Room
- o BBQ & Picnic Area
- o Yoga Garden
- o Common Garden

# NATURE'S PLAYGROUND FOR ACTIVE LIVING

At Oria, residents enjoy a lifestyle that captures both the city's pulse and nature's symphony, while blending chic sophistication.