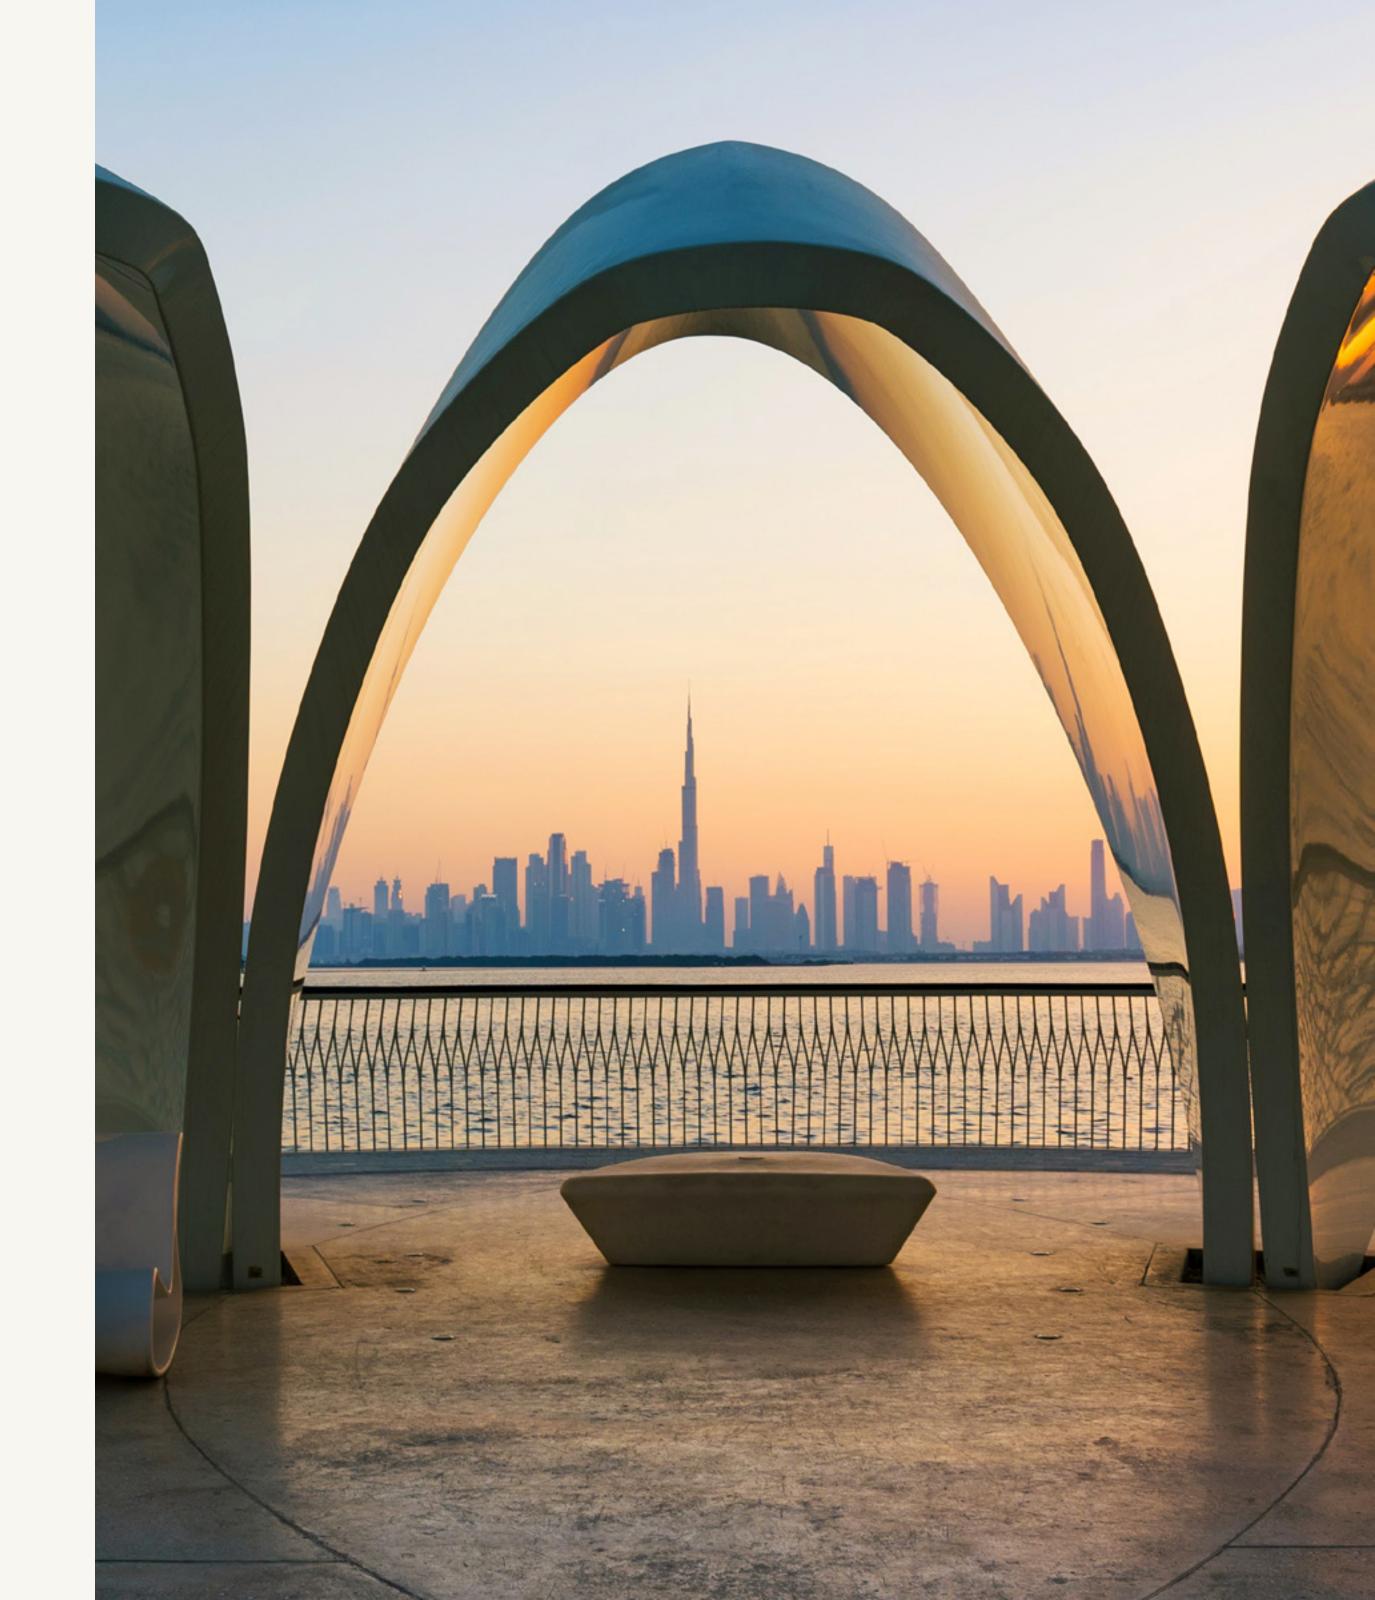

### VIEWING POINT

Spanning 70 metres over Dubai Creek, the
Viewing Point's audacious cantilever grants
unmatched vistas of Downtown and the majestic
Address Grand towers. Seamlessly integrated
into the Creek's blueprint, this architectural
marvel, crafted from painted steel, stands
as a bustling nexus for sightseers. Elevated,
panoramic, and buzzworthy, it's Dubai's newest
sunset rendezvous, open for all to revel in.