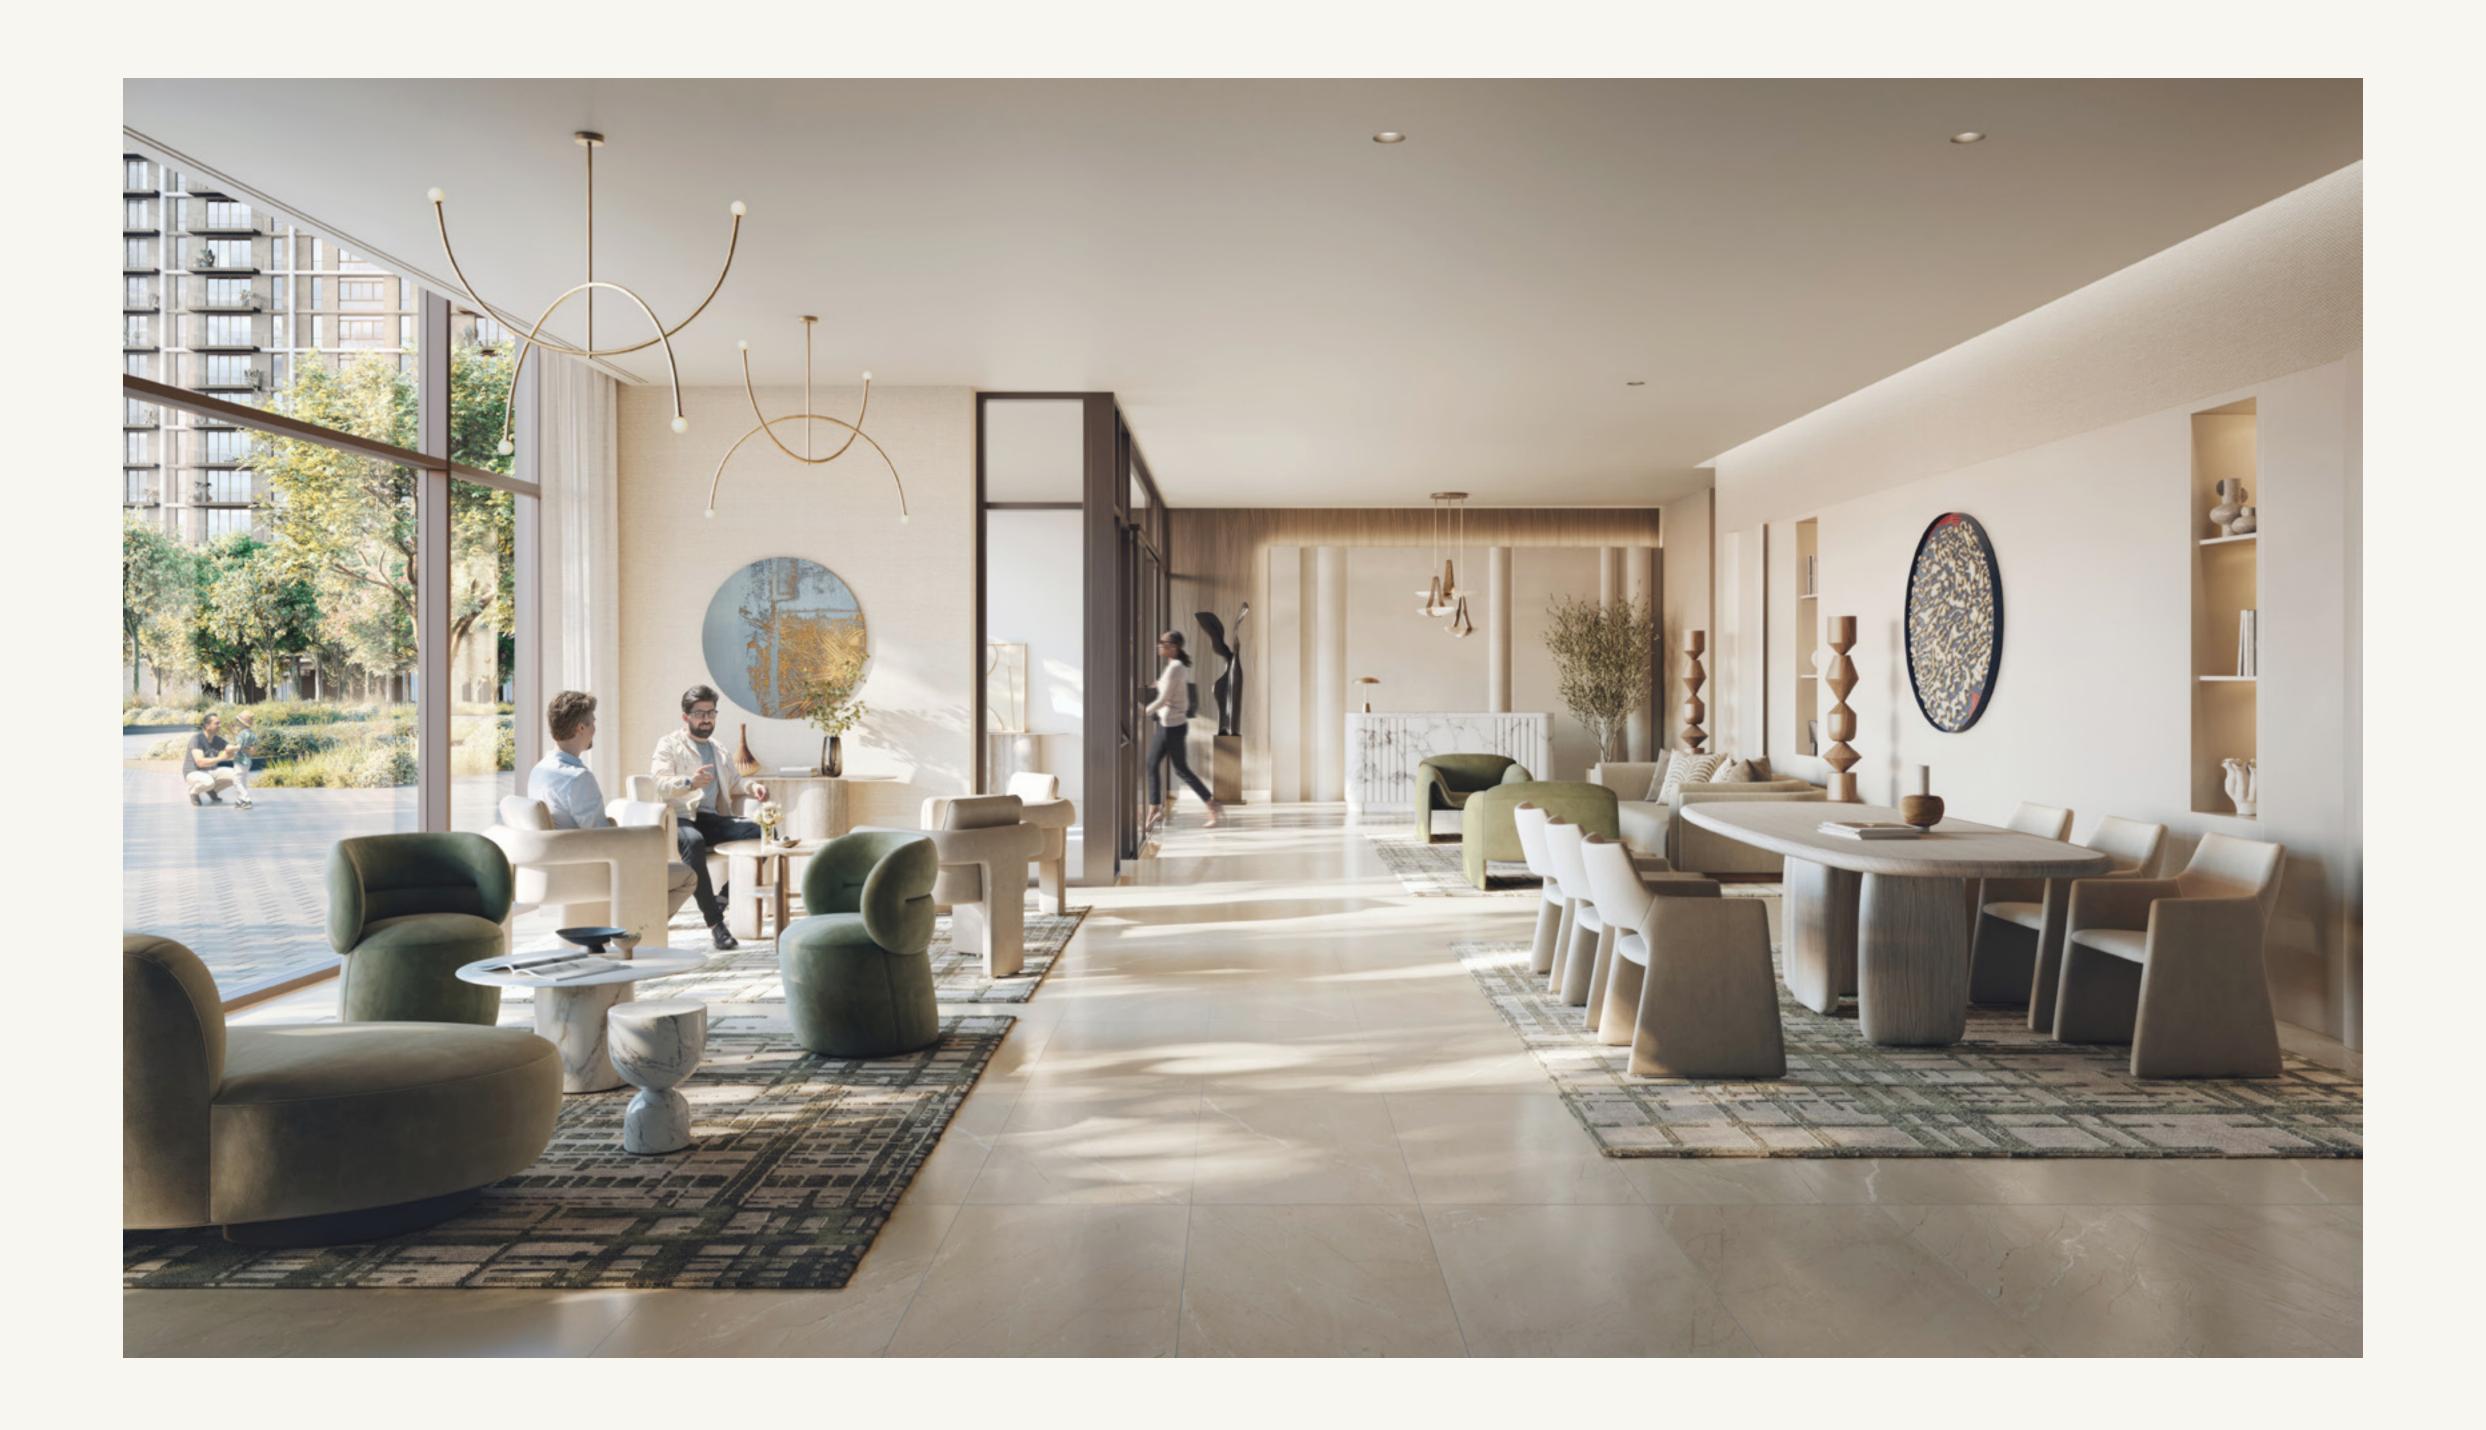

#### Stylish Social Leisure Podium

The podium at Oria is a contemporary social space, ideal for relaxation, socializing, and embracing a vibrant lifestyle.

#### **Entertainment and Leisure Spaces**

Designed for the modern socialite, Oria's lounges and game rooms offer a blend of entertainment and relaxation.

# EXCLUSIVE AMENITIES TO ELEVATE YOUR EVERYDAY

The centrepiece is a 3600 sqm amenities podium, functioning as a lively community centre. It features a versatile multipurpose room, a state-of-the-art gym, elegant pool areas, and tranquil wellness spaces, all fostering a strong sense of community and enriching the Oria living experience.