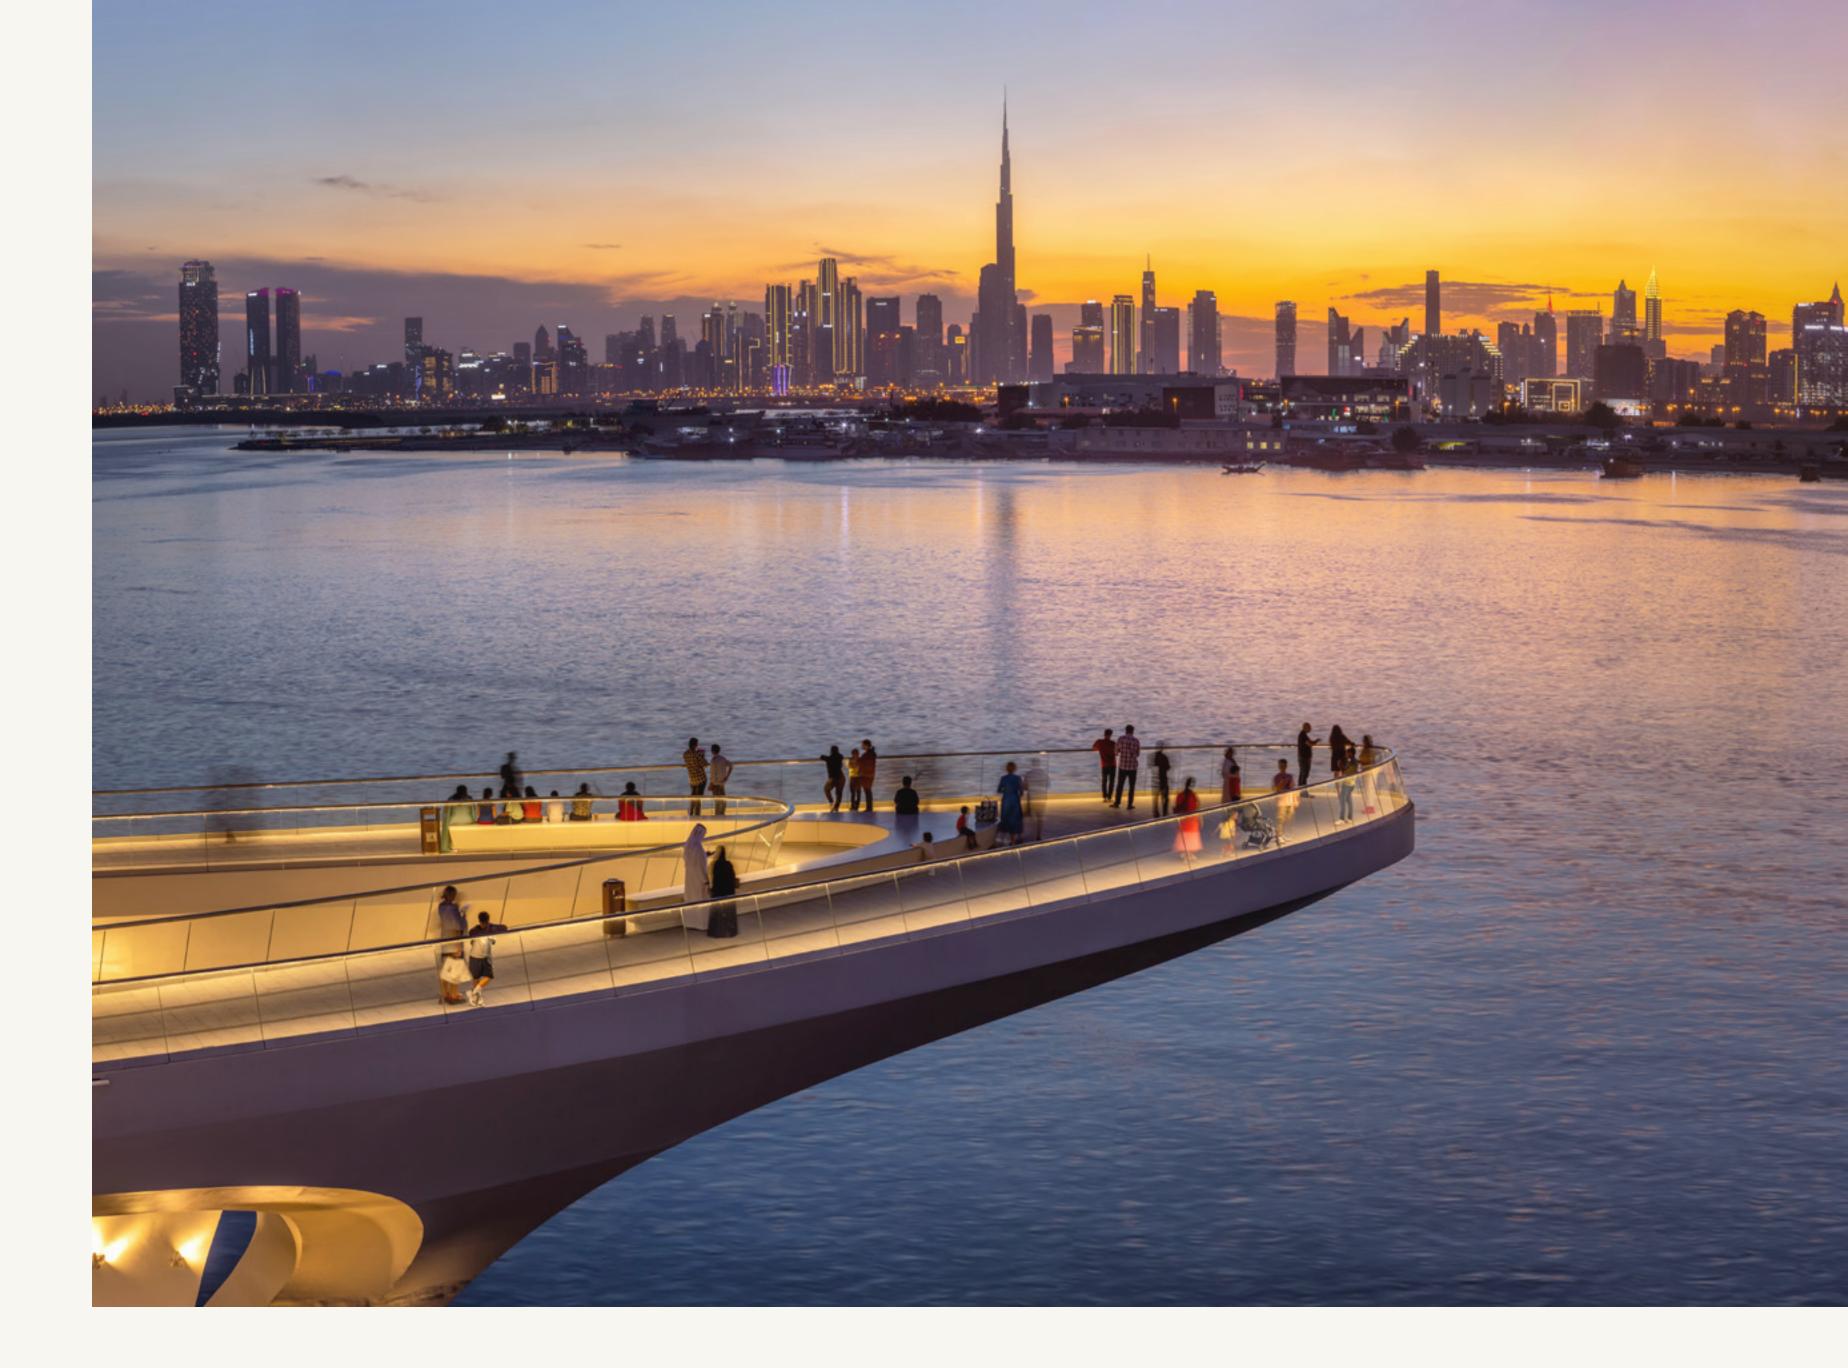

### VIEWING POINT

Spanning 70 metres over Dubai Creek, the
Viewing Point's audacious cantilever grants
unmatched vistas of Downtown and the majestic
Address Grand towers. Seamlessly integrated
into the Creek's blueprint, this architectural
marvel, crafted from painted steel, stands
as a bustling nexus for sightseers. Elevated,
panoramic, and buzzworthy, it's Dubai's newest
sunset rendezvous, open for all to revel in.