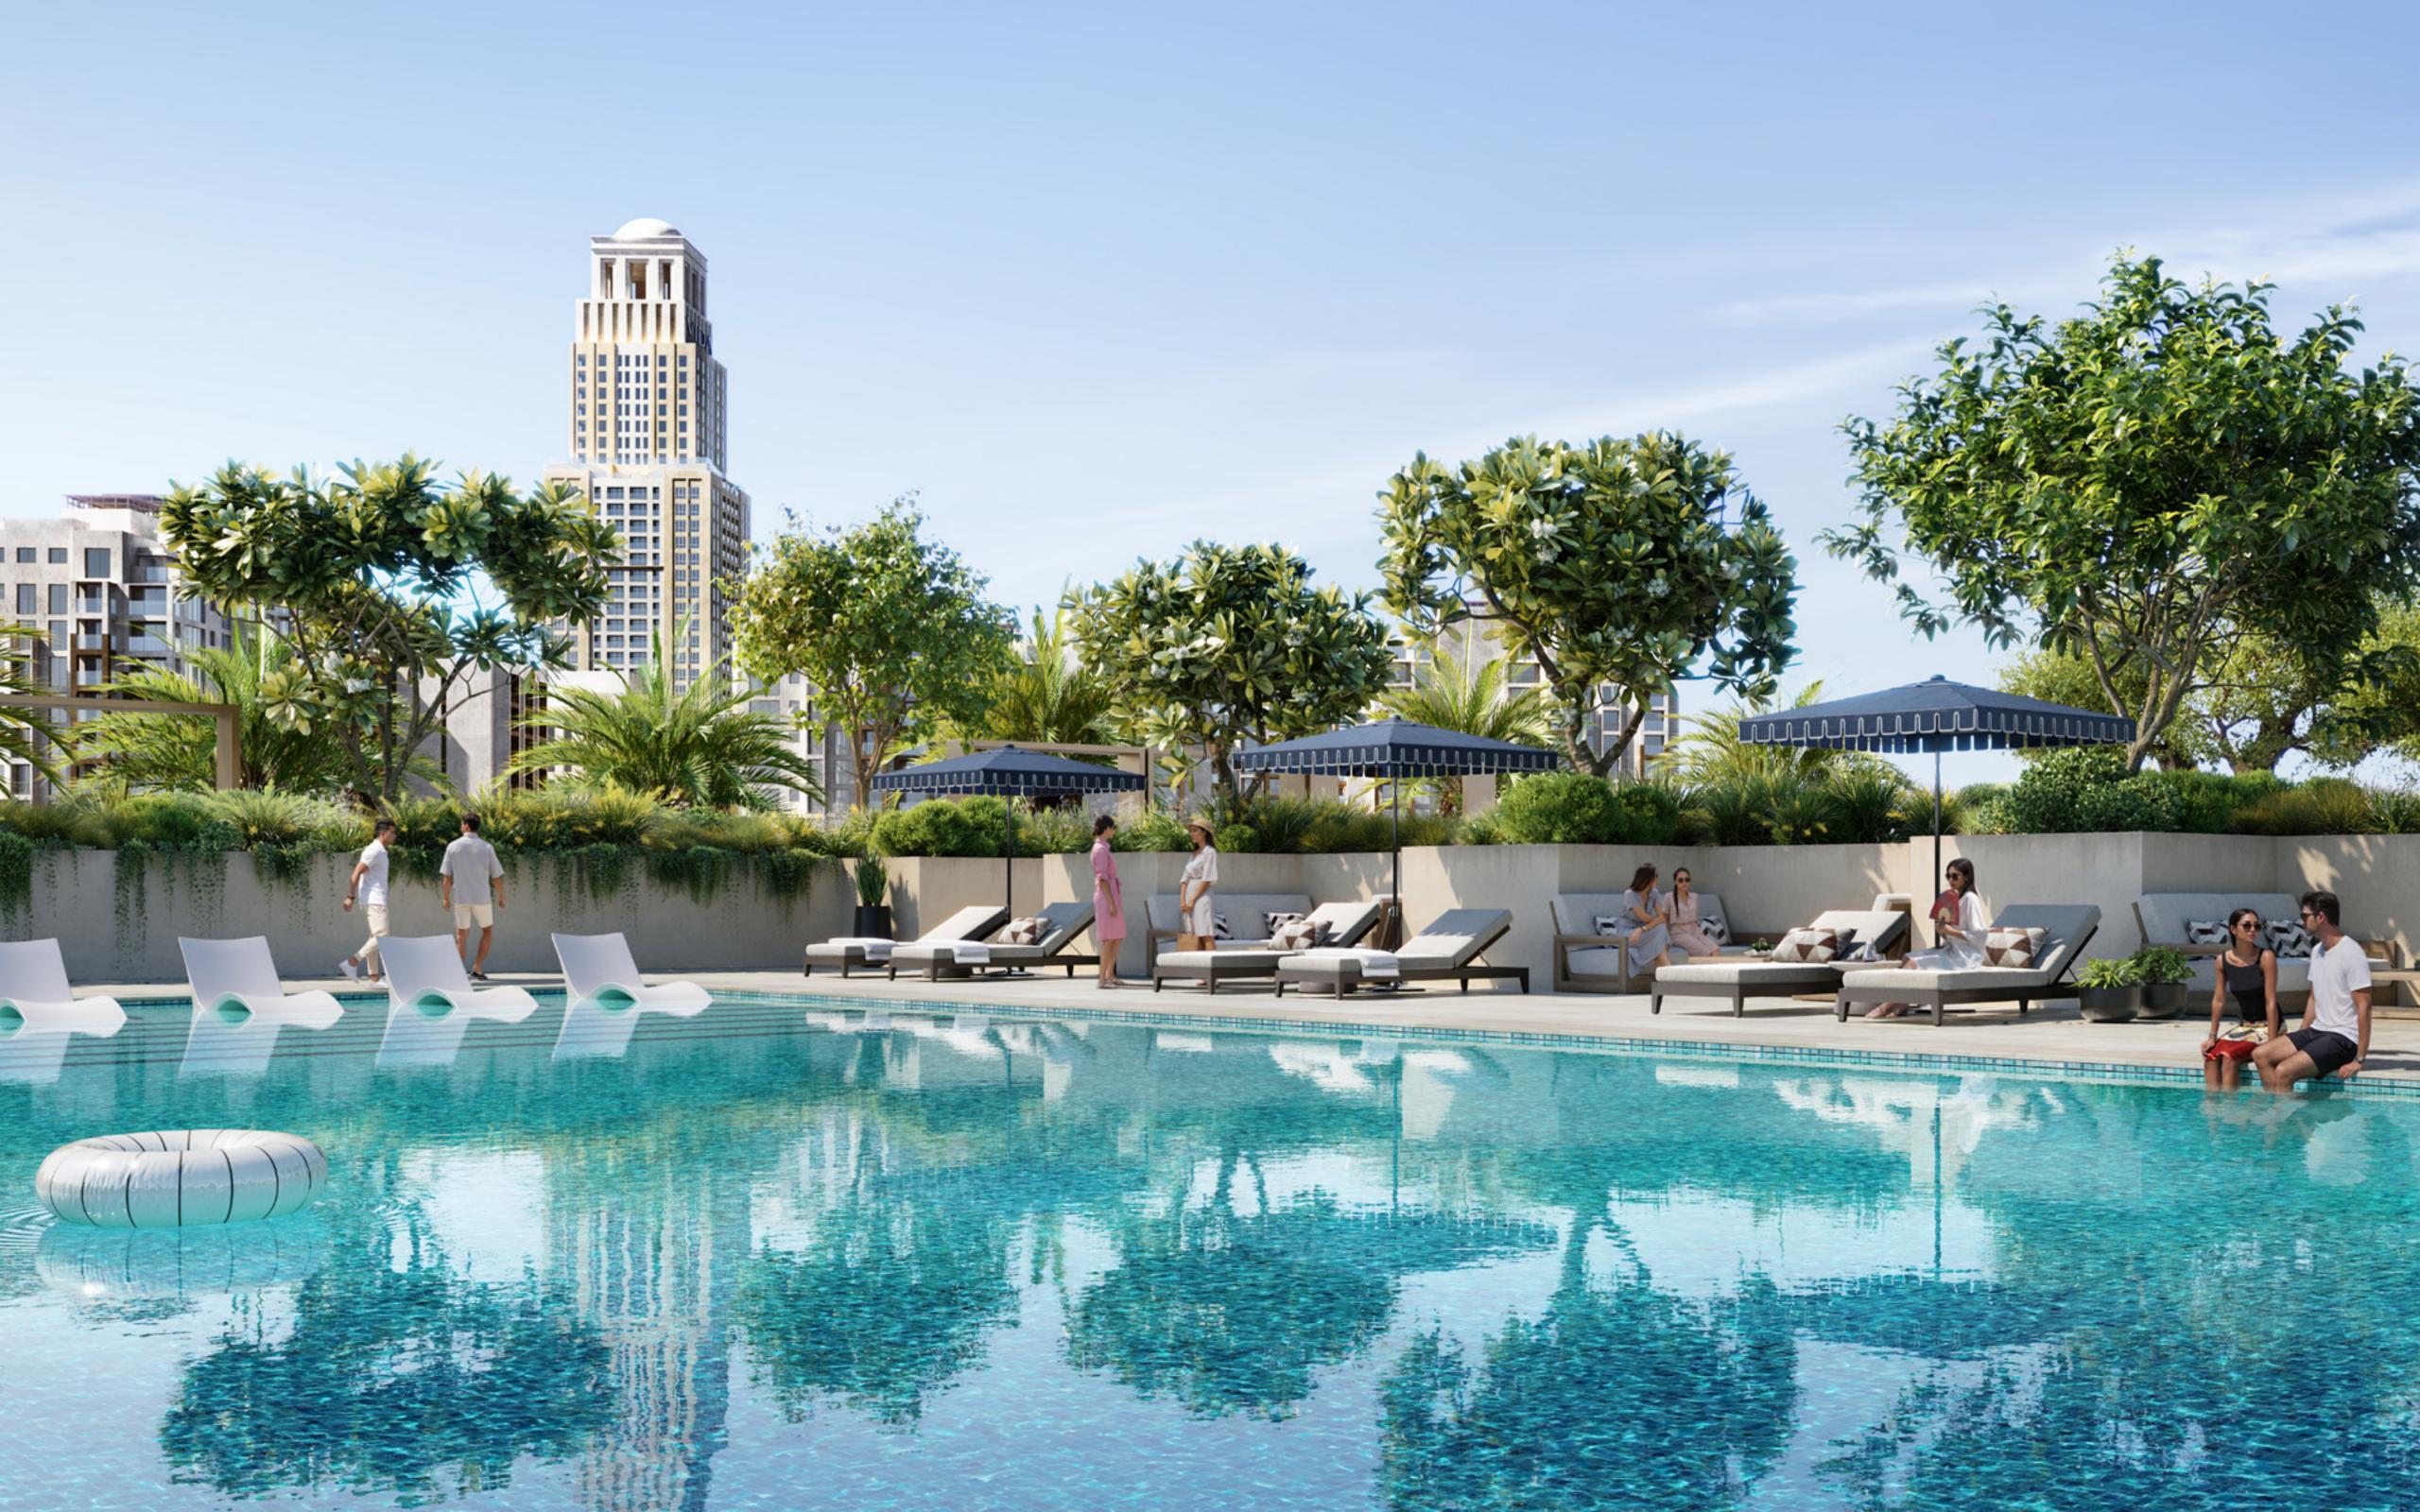

#### Parkside Tranquillity

At Oria, enjoy the tranquillity of park views amidst the city's vibrancy. These views offer a natural escape right in the urban centre.

Oria offers a perfect blend of modern city elegance and natural beauty. Residents can explore everything from the tranquil Central Park and scenic Harbour Promenade to the vibrant Marina Boulevard and lush Creekside Park. With the nearby Dubai Metro Station and the charming Creek Harbour Beach, Oria provides an ideal mix of leisure, nature, and easy urban access, all in one place.

#### Waterfront Living

Steps from Oria, the creekside promenade offers a sophisticated experience, blending urban energy with coastal charm.

#### Stylish Social Leisure Podium

The podium at Oria is a contemporary social space, ideal for relaxation, socializing, and embracing a vibrant lifestyle.

# EXCLUSIVE AMENITIES TO ELEVATE YOUR EVERYDAY

The centrepiece is a 3600 sqm amenities podium, functioning as a lively community centre. It features a versatile multipurpose room, a state-of-the-art gym, elegant pool areas, and tranquil wellness spaces, all fostering a strong sense of community and enriching the Oria living experience.

- o Flexible Lawn & Kids Play Area
- o Pool Area
- o Indoor & Outdoor Gym
- o Kids' Pool
- o Multipurpose Room
- o BBQ & Picnic Area
- o Yoga Garden
- o Common Garden