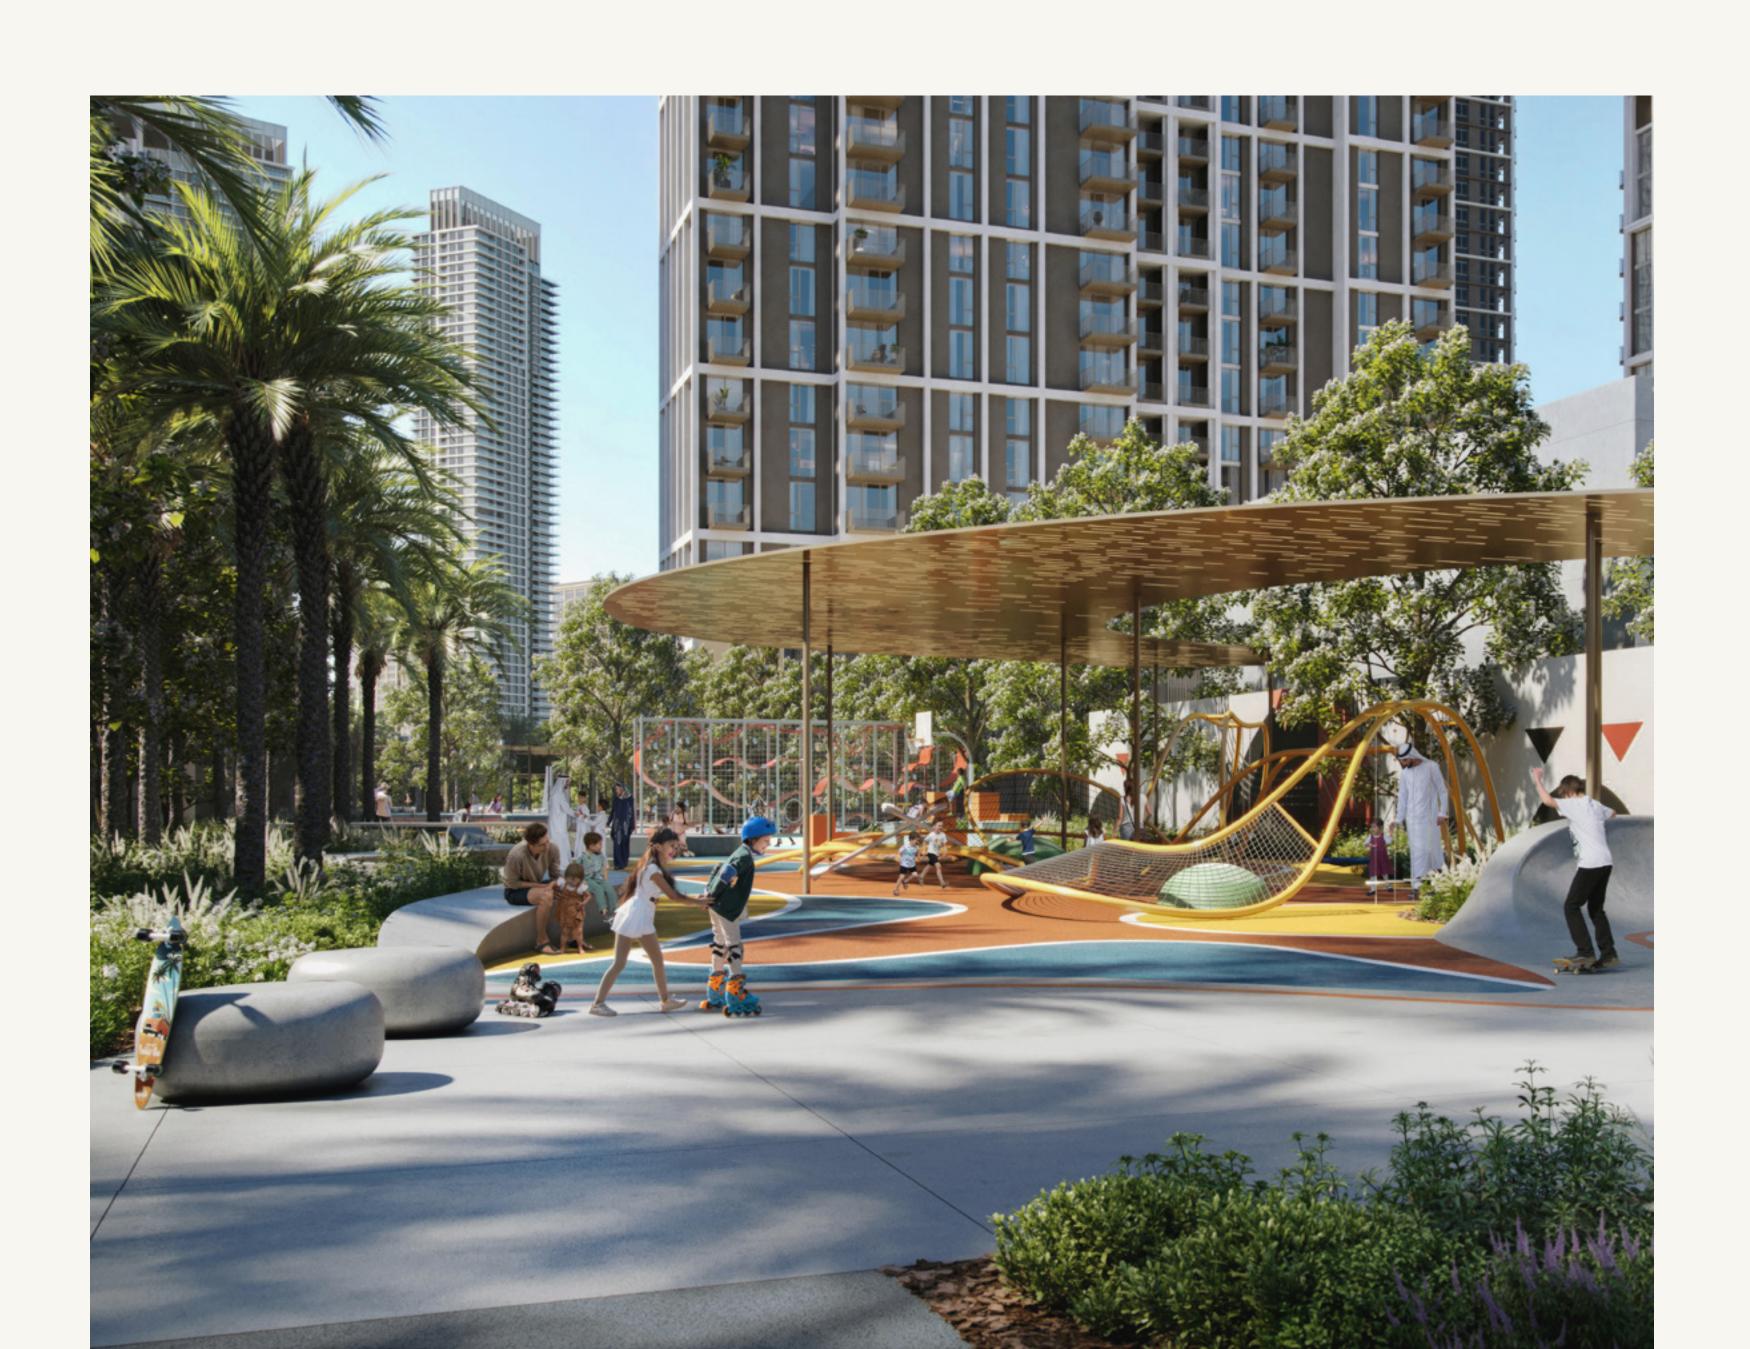

## LIVING IN ORIA

Oria is nestled in a special district within

Dubai Creek Harbour, ideal for those looking for an active way of life.

Explore the scenic waterfront promenade, enjoy play areas and an adventure playground, and go on thrilling adventures at the cycling track and skate park. Sports courts await your competitive spirit, and connections to the RTA ferry terminal and metro station promise seamless mobility.

# NATURE'S PLAYGROUND FOR ACTIVE LIVING

At Oria, residents enjoy a lifestyle that captures both the city's pulse and nature's symphony, while blending chic sophistication.