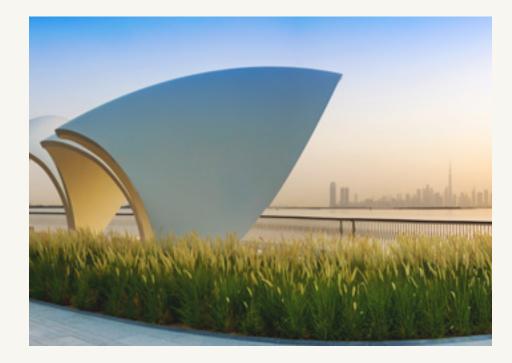

### VIEWING POINT

Spanning 70 metres over Dubai Creek, the
Viewing Point's audacious cantilever grants
unmatched vistas of Downtown and the majestic
Address Grand towers. Seamlessly integrated
into the Creek's blueprint, this architectural
marvel, crafted from painted steel, stands
as a bustling nexus for sightseers. Elevated,
panoramic, and buzzworthy, it's Dubai's newest
sunset rendezvous, open for all to revel in.