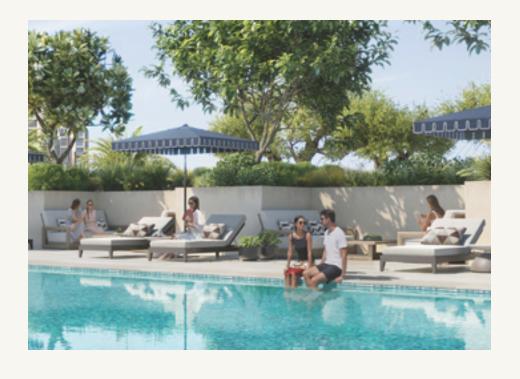

# EXCLUSIVE AMENITIES TO ELEVATE YOUR EVERYDAY

The centrepiece is a 3600 sqm amenities podium, functioning as a lively community centre. It features a versatile multipurpose room, a state-of-the-art gym, elegant pool areas, and tranquil wellness spaces, all fostering a strong sense of community and enriching the Oria living experience.

- o Flexible Lawn & Kids Play Area
- o Pool Area
- o Indoor & Outdoor Gym
- o Kids' Pool
- o Multipurpose Room
- o BBQ & Picnic Area
- o Yoga Garden
- o Common Garden