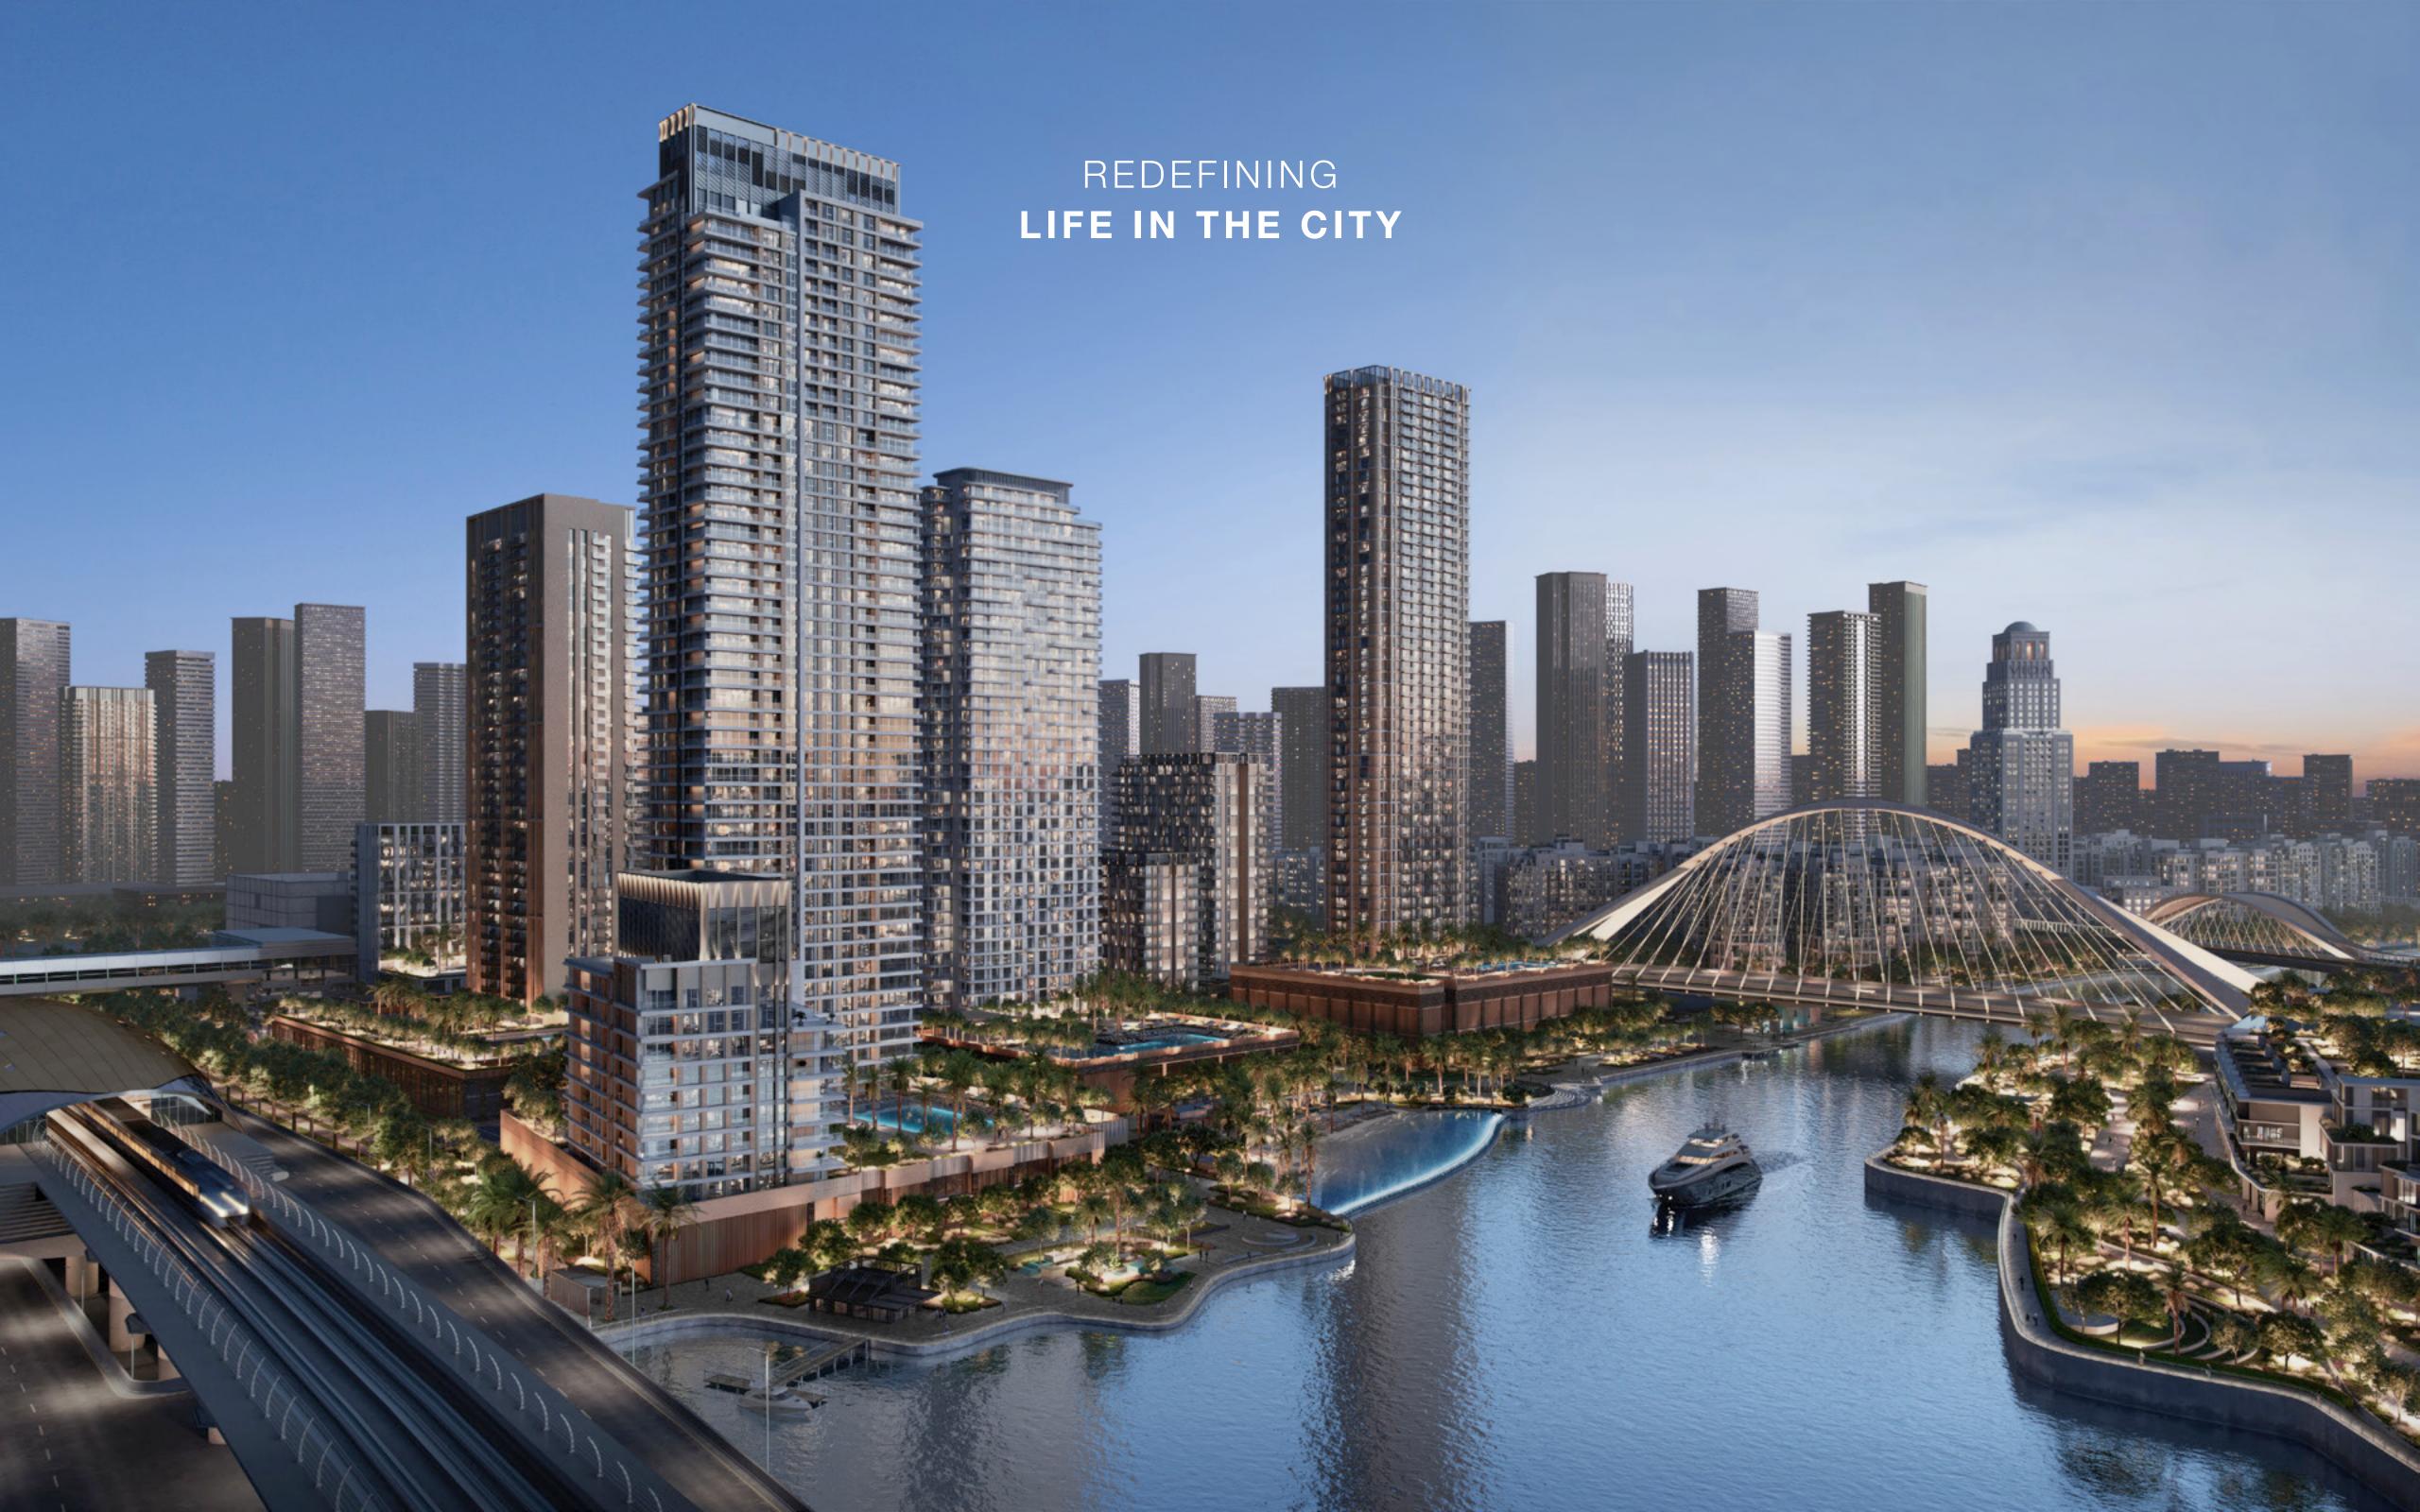

# INTRODUCING ORIA

Imagine waking up to the sunrise over Dubai's iconic skyline, where modern design meets natural beauty. Located adjacent to the trendy Creek Beach district, Oria stands as a striking urban landmark, beautifully harmonizing with the calming atmosphere of the waterfront and the lively pulse of Dubai's heart.

## LIVING IN ORIA

Oria is nestled in a special district within

Dubai Creek Harbour, ideal for those looking for an active way of life.

Explore the scenic waterfront promenade, enjoy play areas and an adventure playground, and go on thrilling adventures at the cycling track and skate park. Sports courts await your competitive spirit, and connections to the RTA ferry terminal and metro station promise seamless mobility.

# TIMELESS ELEGANCE, MODERN DESIGN

Oria's design captures the essence of
Dubai's dynamic urban landscape. Using locally
sourced materials, the structure showcases a
modern, yet authentic architectural style.
It's a fresh take on Dubai's architectural narrative,
focusing on innovative design elements like
shaded balconies and tinted windows, perfectly
aligning with the city's contemporary trends and
forward-thinking vision.