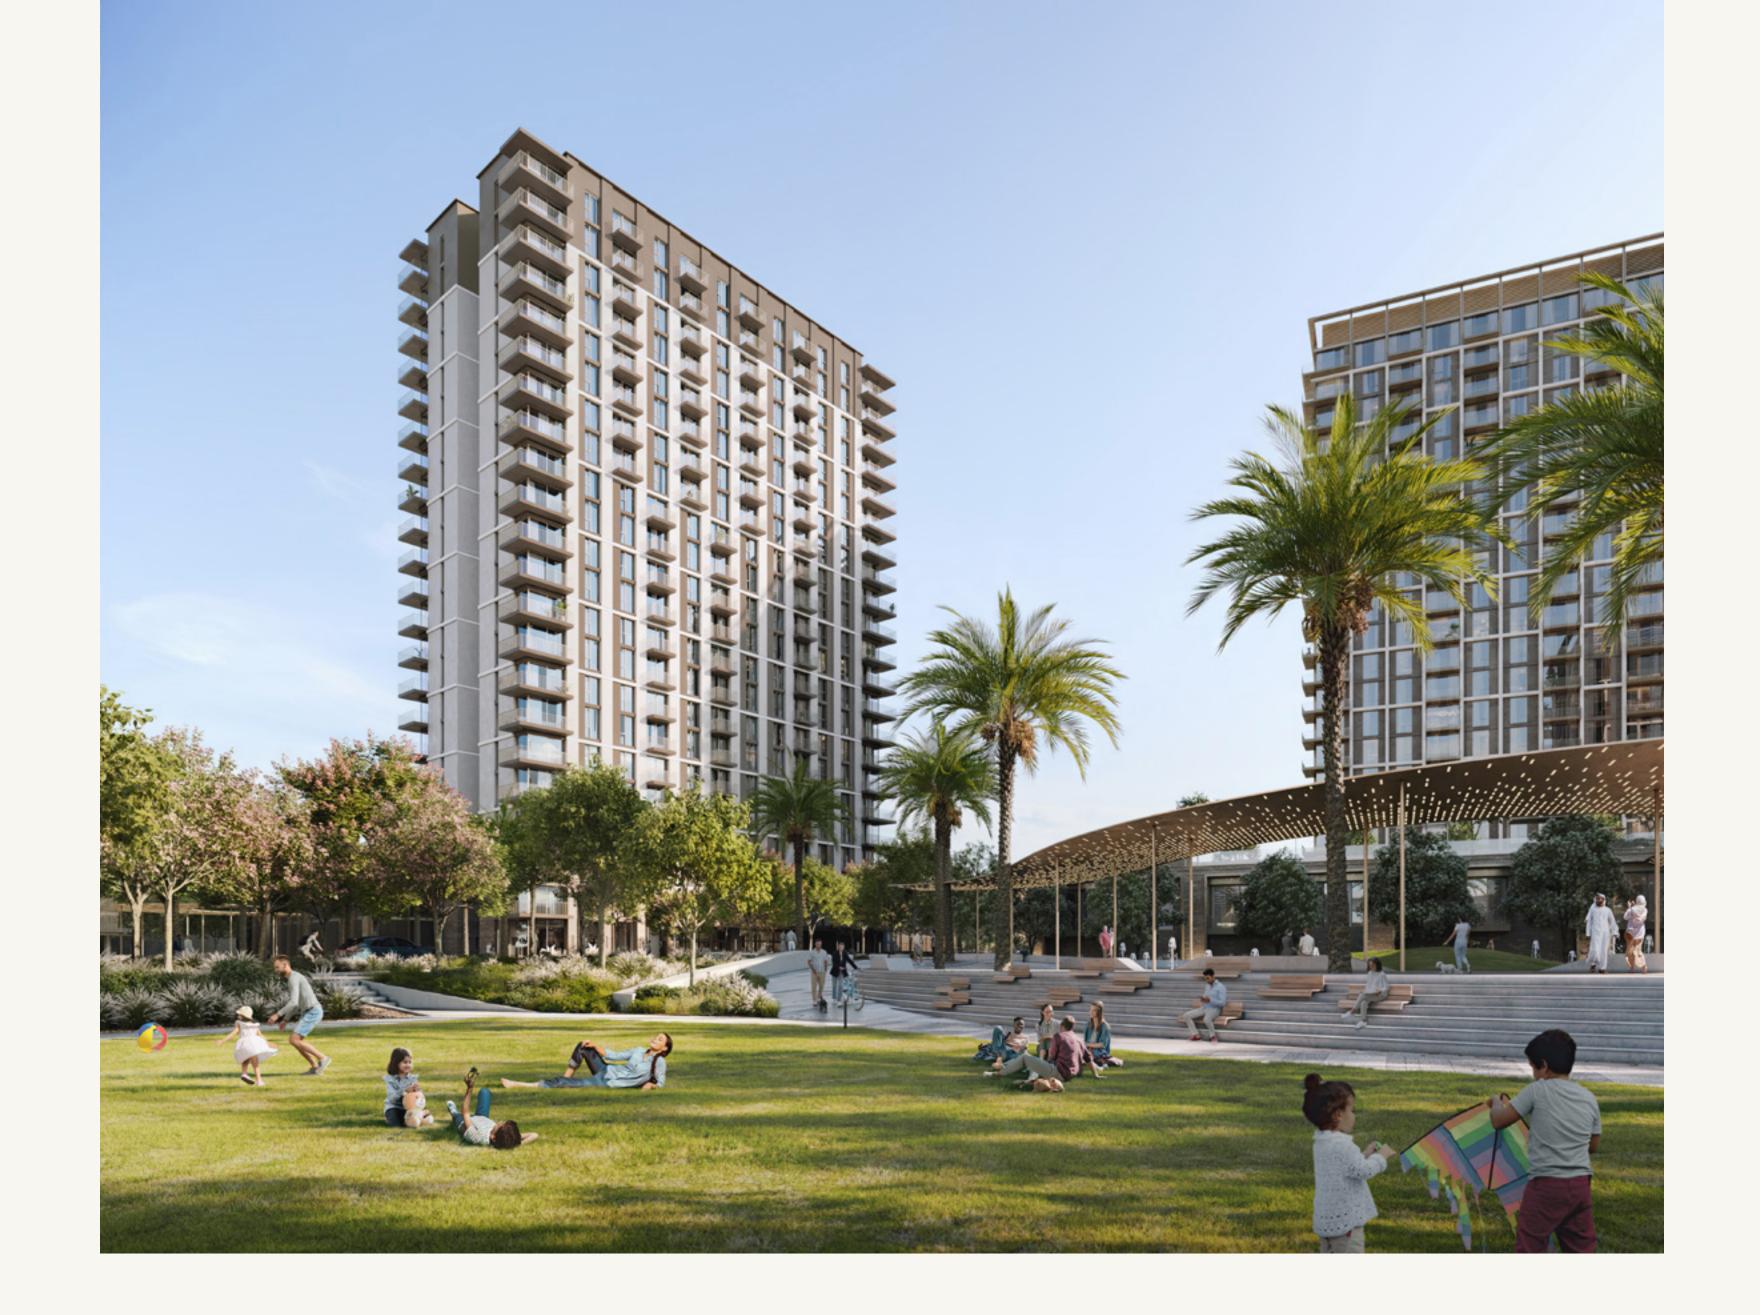

#### Parkside Tranquillity

At Oria, enjoy the tranquillity of park views amidst the city's vibrancy. These views offer a natural escape right in the urban centre.

Oria offers a perfect blend of modern city elegance and natural beauty. Residents can explore everything from the tranquil Central Park and scenic Harbour Promenade to the vibrant Marina Boulevard and lush Creekside Park. With the nearby Dubai Metro Station and the charming Creek Harbour Beach, Oria provides an ideal mix of leisure, nature, and easy urban access, all in one place.

### Park Views with a City Backdrop

Overlooking the district park, residents can enjoy views of the Creek Beach and Dubai's skyline in the distance, offering a picturesque urban-waterfront scene.

# TIMELESS ELEGANCE, MODERN DESIGN

Oria's design captures the essence of
Dubai's dynamic urban landscape. Using locally
sourced materials, the structure showcases a
modern, yet authentic architectural style.
It's a fresh take on Dubai's architectural narrative,
focusing on innovative design elements like
shaded balconies and tinted windows, perfectly
aligning with the city's contemporary trends and
forward-thinking vision.