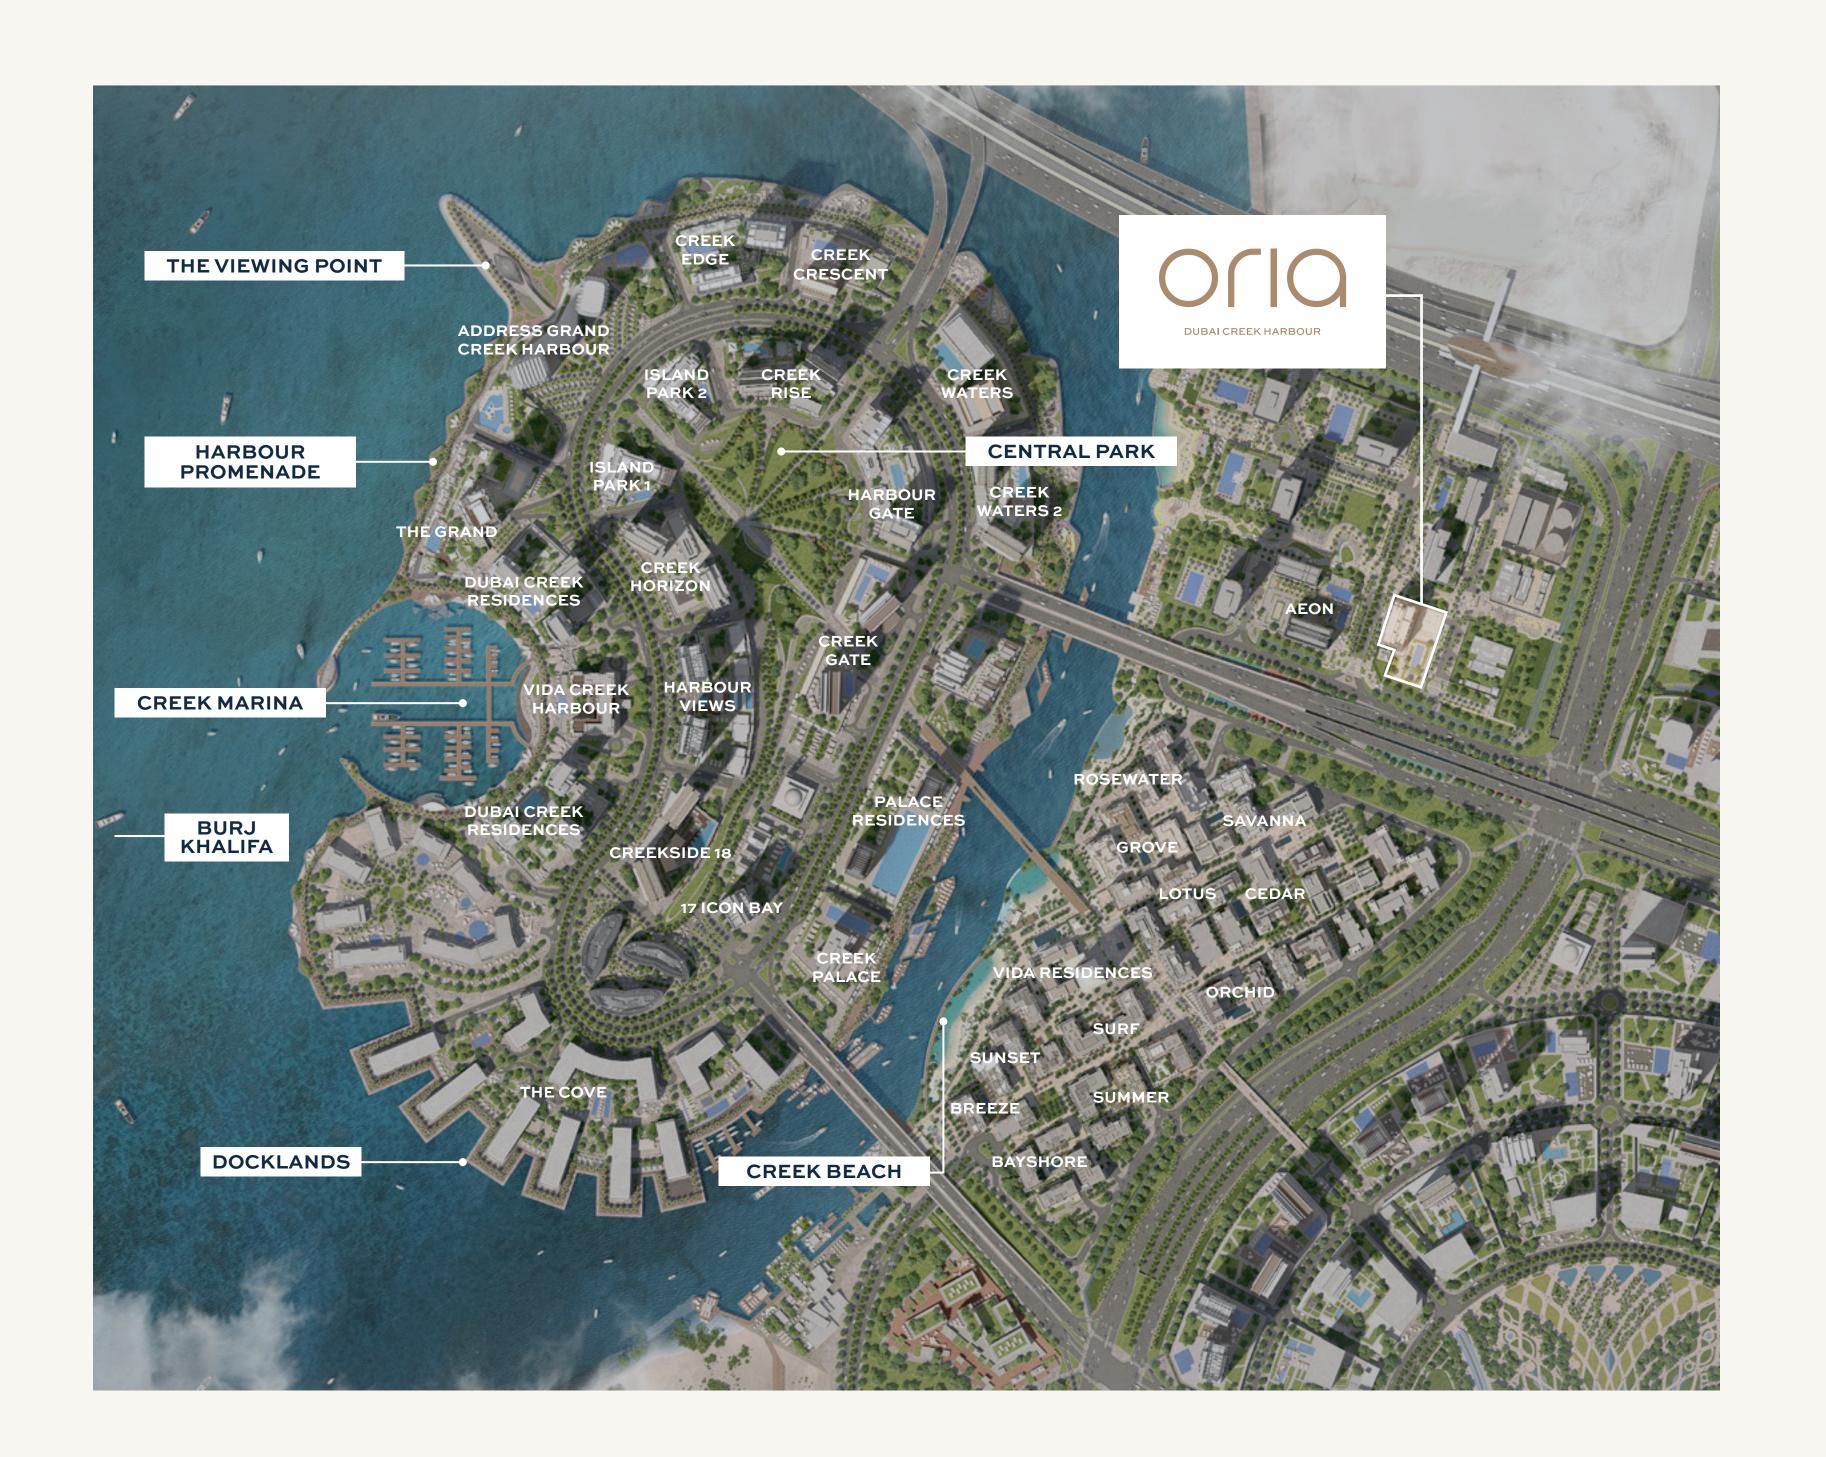

### PERFECTLY CONNECTED

Situated at the intersection of major highways,
Oria provides exceptional accessibility.
Boasting easy road links, proximity to metro
stations, and a water taxi service to
Downtown Dubai, every corner of the city is
within easy reach.

Access from Ras Al Khor Road Metro Stations Water Taxi

### Conveniently Located

mins from Ras al Khor
Wildlife Sanctuary

15 mins from
Dubai Int'l Airport

1 mins from
Downtown Duba

mins from Al Maktoum
Int'l Airport

## CREEK ISLAND

The Island District is a waterfront development that mixes upscale residences with enticing leisure and recreational amenities to create a world-class waterfront community.

The district's green central park, stunning marina, yacht club, and five-star hotels will all be popular destinations for residents to enjoy the district's breath-taking views and memorable experiences.

### CREEK MARINA

With a wide variety of retail, dining, and recreational options, Creek Marina never slows down. Landscaped pedestrian walkways offer stunning views of Downtown Dubai at dusk, while world-class art pieces add another layer to the trendsetting lifestyle.

### CENTRAL **PARK**

The heart of island living, Dubai Creek Harbour's Central Park offers residents a tranquil refuge to unwind, first-class amenities to enjoy, and wide-open spaces to discover. With a total area of six football fields, Dubai's Central Park is one of the largest parks in the emirate and offers a variety of activities for the whole family.

### VIEWING POINT

Spanning 70 metres over Dubai Creek, the
Viewing Point's audacious cantilever grants
unmatched vistas of Downtown and the majestic
Address Grand towers. Seamlessly integrated
into the Creek's blueprint, this architectural
marvel, crafted from painted steel, stands
as a bustling nexus for sightseers. Elevated,
panoramic, and buzzworthy, it's Dubai's newest
sunset rendezvous, open for all to revel in.