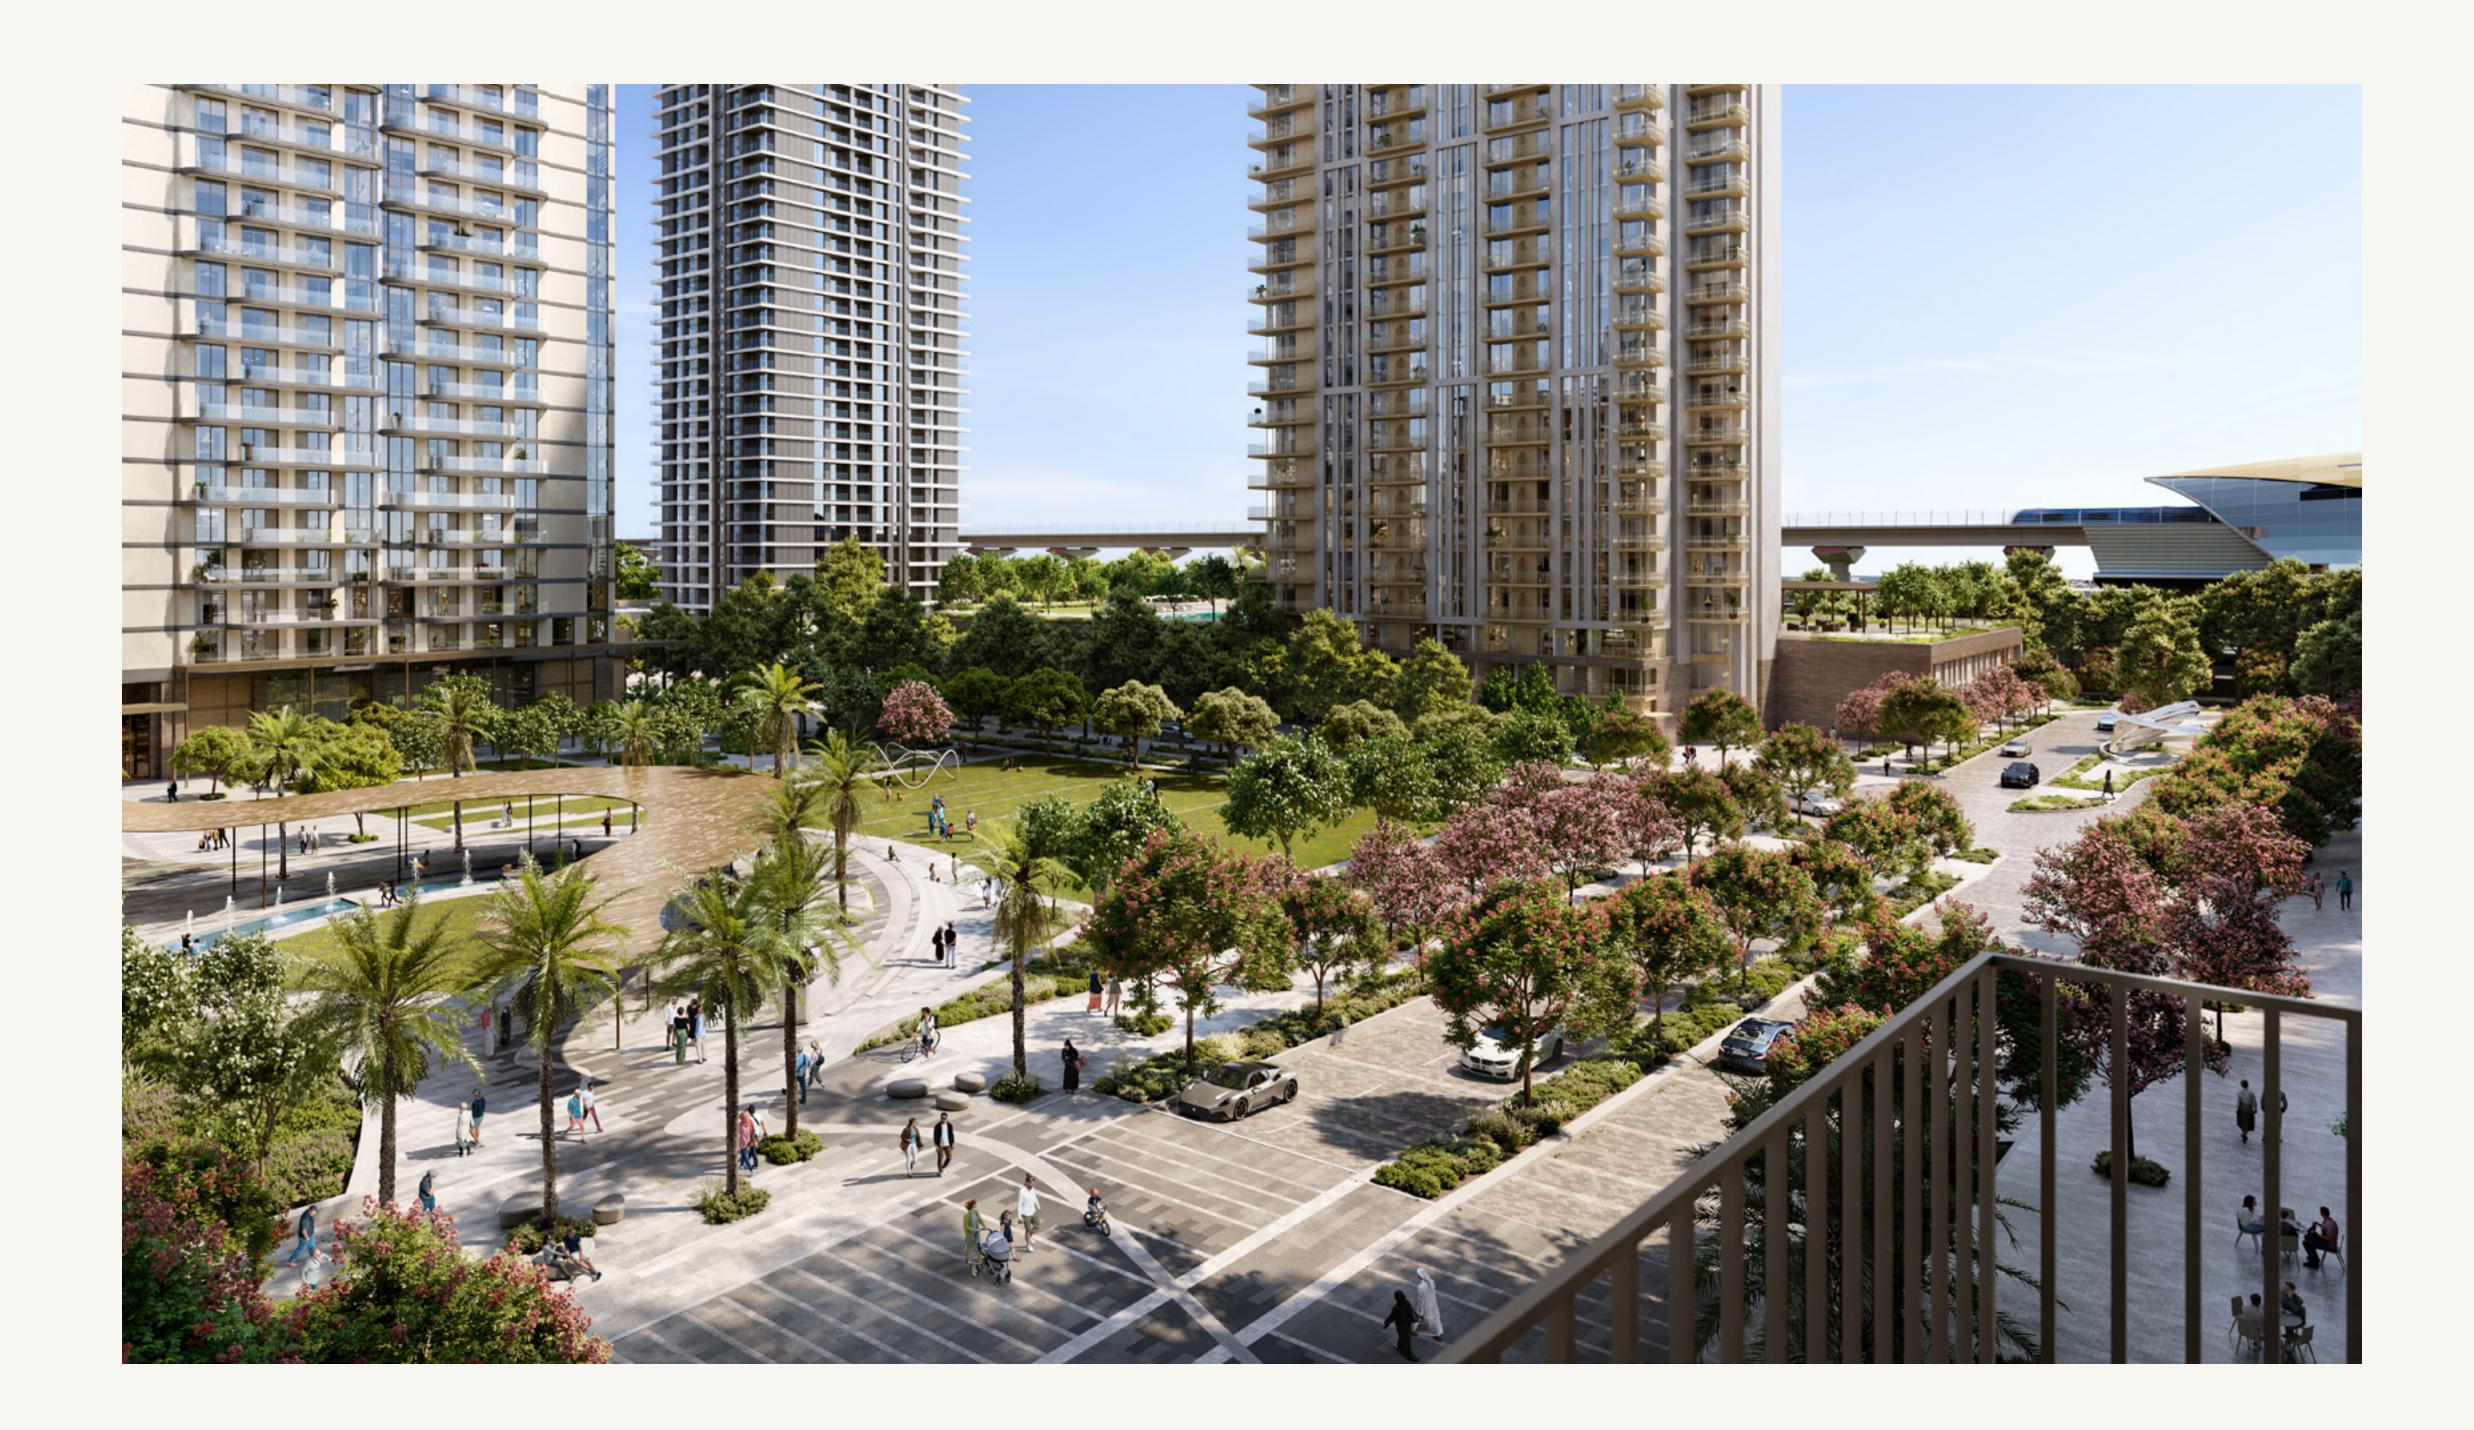

# INTRODUCING ORIA

Imagine waking up to the sunrise over Dubai's iconic skyline, where modern design meets natural beauty. Located adjacent to the trendy Creek Beach district, Oria stands as a striking urban landmark, beautifully harmonizing with the calming atmosphere of the waterfront and the lively pulse of Dubai's heart.

## LIVING IN ORIA

Oria is nestled in a special district within

Dubai Creek Harbour, ideal for those looking for an active way of life.

Explore the scenic waterfront promenade, enjoy play areas and an adventure playground, and go on thrilling adventures at the cycling track and skate park. Sports courts await your competitive spirit, and connections to the RTA ferry terminal and metro station promise seamless mobility.

#### Parkside Tranquillity

At Oria, enjoy the tranquillity of park views amidst the city's vibrancy. These views offer a natural escape right in the urban centre.

Oria offers a perfect blend of modern city elegance and natural beauty. Residents can explore everything from the tranquil Central Park and scenic Harbour Promenade to the vibrant Marina Boulevard and lush Creekside Park. With the nearby Dubai Metro Station and the charming Creek Harbour Beach, Oria provides an ideal mix of leisure, nature, and easy urban access, all in one place.

#### Waterfront Living

Steps from Oria, the creekside promenade offers a sophisticated experience, blending urban energy with coastal charm.

#### Stylish Social Leisure Podium

The podium at Oria is a contemporary social space, ideal for relaxation, socializing, and embracing a vibrant lifestyle.

### Park Views with a City Backdrop

Overlooking the district park, residents can enjoy views of the Creek Beach and Dubai's skyline in the distance, offering a picturesque urban-waterfront scene.